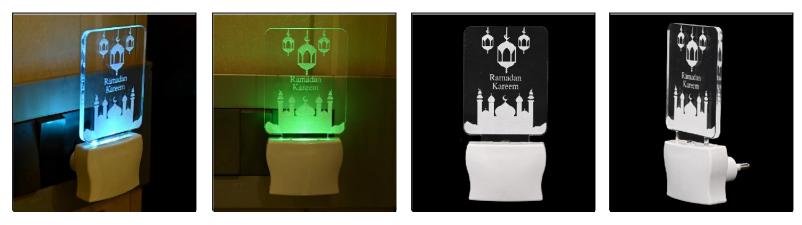

57

Name:- Somil Ramadan Kareem 3D Illusion LED Plug & Play Wall Lamp

SKU Code :- LEDNight-DC1.e Category:- Night Lamp Size:- 50 \* 50 \* 100 Pin type:- 996 Pack Of:- 1 Material :- Acrylic Plastic Bulb included:- Yes

Name:- Somil Acrylic 3D Illusion Ramadan Kareem LED Plug & Play Wall Lamp\_LED12

SKU Code :- LEDNight-DC1.f Category:- Night Lamp Size:- 50 \* 50 \* 100 Pin type:- 997 Pack Of:- 1 Material :- Acrylic Plastic Bulb included:- Yes