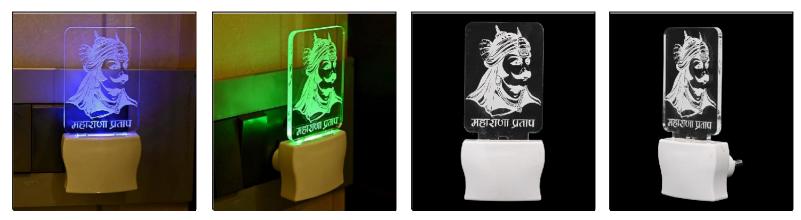

Name:- Somil 3D Illusion Maharana Pratap LED Plug & Play Wall Lamp\_LED12

SKU Code :- LEDNight-CU1.d Category:- Night Lamp Size:- 50 \* 50 \* 100 Pin type:- 971 Pack Of:- 1 Material :- Acrylic Plastic Bulb included:- Yes

#### Name:- Somil Maharana Pratap 3D Illusion LED Plug & Play Wall Lamp

SKU Code :- LEDNight-CU1.e Category:- Night Lamp Size:- 50 \* 50 \* 100 Pin type:- 972 Pack Of:- 1 Material :- Acrylic Plastic Bulb included:- Yes

Name:- Somil Acrylic 3D Illusion Maharana Pratap LED Plug & Play Wall Lamp

SKU Code :- LEDNight-CU1.f Category:- Night Lamp Size:- 50 \* 50 \* 100 Pin type:- 973 Pack Of:- 1 Material :- Acrylic Plastic Bulb included:- Yes