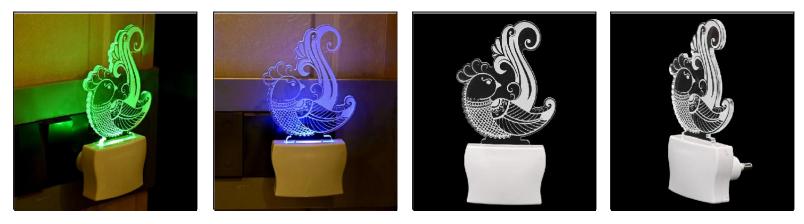

Name:- Somil 3D Illusion Beatutiful Fish Art LED Plug & Play Wall Lamp\_LED12

SKU Code :- LEDNight-EL1.d Category:- Night Lamp Size:- 50 \* 50 \* 100 Pin type:- 1097 Pack Of:- 1 Material :- Acrylic Plastic Bulb included:- Yes

Name:- Somil Beatutiful Fish Art 3D Illusion LED Plug & Play Wall Lamp

SKU Code :- LEDNight-EL1.e Category:- Night Lamp Size:- 50 \* 50 \* 100 Pin type:- 1098 Pack Of:- 1 Material :- Acrylic Plastic Bulb included:- Yes

Name:- Somil Acrylic 3D Illusion Beatutiful Fish Art LED Plug & Play Wall Lamp

SKU Code :- LEDNight-EL1.f Category:- Night Lamp Size:- 50 \* 50 \* 100 Pin type:- 1099 Pack Of:- 1 Material :- Acrylic Plastic Bulb included:- Yes