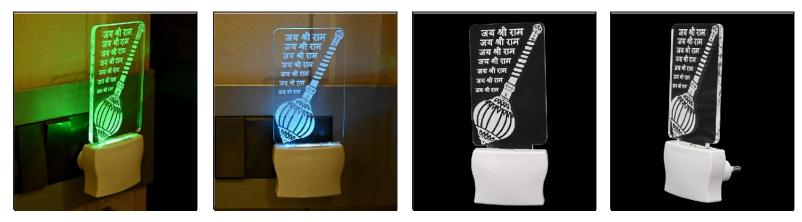

SKU Code :- LEDNight-CO1.f Category:- Night Lamp Size:- 50 \* 50 \* 100 Pin type:- 955 Pack Of:- 1 Material :- Acrylic Plastic Bulb included:- Yes

Name:- Somil 3D Illusion Jai Shree Ram LED Plug & Play Wall Lamp\_ggf12

SKU Code :- LEDNight-CP1.d Category:- Night Lamp Size:- 50 \* 50 \* 100 Pin type:- 956 Pack Of:- 1 Material :- Acrylic Plastic Bulb included:- Yes

Name:- Somil Jai Shree Ram 3D Illusion LED Plug & Play Wall Lamp

SKU Code :- LEDNight-CP1.e Category:- Night Lamp Size:- 50 \* 50 \* 100 Pin type:- 957 Pack Of:- 1 Material :- Acrylic Plastic Bulb included:- Yes

Name:- Somil Acrylic 3D Illusion Jai Shree Ram LED Plug & Play Wall Lamp\_LED12

SKU Code :- LEDNight-CP1.f Category:- Night Lamp Size:- 50 \* 50 \* 100 Pin type:- 958 Pack Of:- 1 Material :- Acrylic Plastic Bulb included:- Yes

Name:- Somil 3D Illusion Symbol Of Allah LED Plug & Play Wall Lamp\_LED12