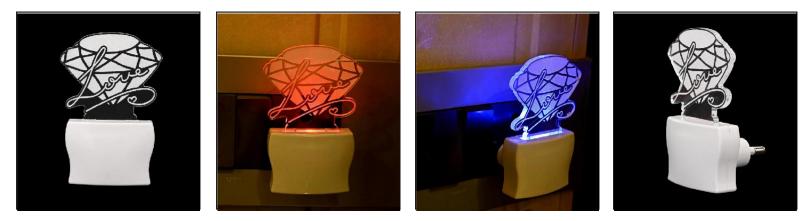

#### Name:- Somil 3D Illusion LED Plug & Play Wall Lamp

SKU Code :- LEDNight-DT1.d Category:- Night Lamp Size:- 50 \* 50 \* 100 Pin type:- 1046 Pack Of:- 1 Material :- Acrylic Plastic Bulb included:- Yes

Name:- Somil Diamond With Word Love 3D Illusion LED Plug & Play Wall Lamp

SKU Code :- LEDNight-DT1.e Category:- Night Lamp Size:- 50 \* 50 \* 100 Pin type:- 1047 Pack Of:- 1 Material :- Acrylic Plastic Bulb included:- Yes

Name:- Somil Acrylic 3D Illusion Diamond With Word Love LED Plug & Play Wall Lamp

SKU Code :- LEDNight-DT1.f Category:- Night Lamp Size:- 50 \* 50 \* 100 Pin type:- 1048 Pack Of:- 1 Material :- Acrylic Plastic Bulb included:- Yes