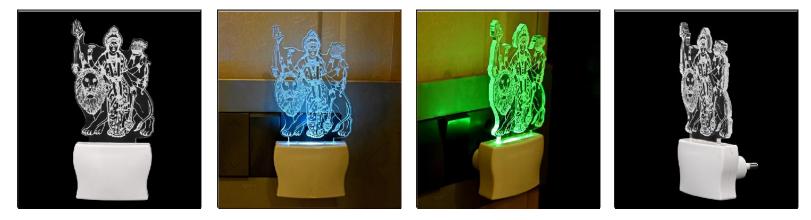

SKU Code :- LEDNight-DW1.f Category:- Night Lamp Size:- 50 \* 50 \* 100 Pin type:- 1057 Pack Of:- 1 Material :- Acrylic Plastic Bulb included:- Yes

Name:- Somil 3D Illusion Goddess Durga With Lion LED Plug & Play Wall Lamp