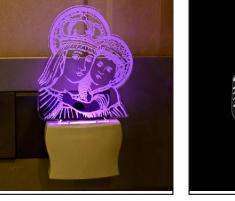

Name:- Somil 3D Illusion Mother With Her Baby LED Plug & Play Wall Lamp\_LED12

SKU Code :- LEDNight-BT1.d Category:- Night Lamp Size:- 50 \* 50 \* 100 Pin type:- 890 Pack Of:- 1 Material :- Acrylic Plastic Bulb included:- Yes

Name:- Somil Mother With Her Baby 3D Illusion LED Plug & Play Wall Lamp\_LED12

SKU Code :- LEDNight-BT1.e Category:- Night Lamp Size:- 50 \* 50 \* 100 Pin type:- 891 Pack Of:- 1 Material :- Acrylic Plastic Bulb included:- Yes

5

Name:- Somil Acrylic 3D Illusion Mother With Her Baby LED Plug & Play Wall Lamp

SKU Code :- LEDNight-BT1.f Category:- Night Lamp Size:- 50 \* 50 \* 100 Pin type:- 892 Pack Of:- 1 Material :- Acrylic Plastic Bulb included:- Yes