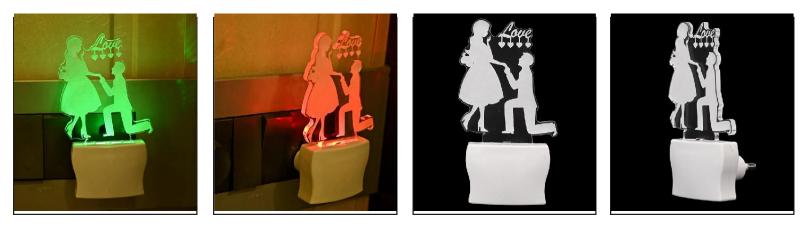

SKU Code :- LEDNight-DO1.f Category:- Night Lamp Size:- 50 \* 50 \* 100 Pin type:- 1033 Pack Of:- 1 Material :- Acrylic Plastic Bulb included:- Yes

Name:- Somil Purposing Couple 3D Illusion LED Plug & Play Wall Lamps\_jfhjdf\_nssjdvdh

SKU Code :- LEDNight-DP1.d Category:- Night Lamp Size:- 50 \* 50 \* 100 Pin type:- 1034 Pack Of:- 1 Material :- Acrylic Plastic Bulb included:- Yes

Name:- Somil 3D Illusion LED Plug & Play Wall Lamp

SKU Code :- LEDNight-DP1.e Category:- Night Lamp Size:- 50 \* 50 \* 100 Pin type:- 1035 Pack Of:- 1 Material :- Acrylic Plastic Bulb included:- Yes

77

Name:- Somil Acrylic 3D Illusion Purposing Couple LED Plug & Play Wall Lamp

SKU Code :- LEDNight-DP1.f Category:- Night Lamp Size:- 50 \* 50 \* 100 Pin type:- 1036 Pack Of:- 1 Material :- Acrylic Plastic Bulb included:- Yes