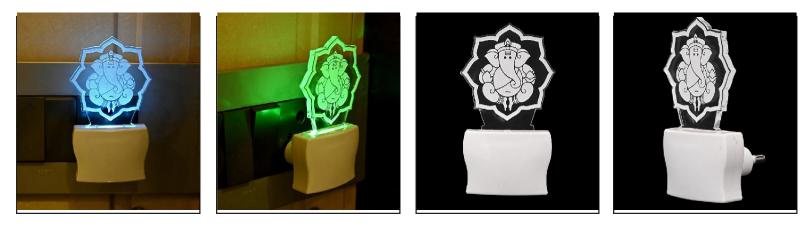

SKU Code :- LEDNight-CD1.f Category:- Night Lamp Size:- 50 \* 50 \* 100 Pin type:- 922 Pack Of:- 1 Material :- Acrylic Plastic Bulb included:- Yes

Name:- Somil 3D Illusion Peaceful Ganesha LED Plug & Play Wall Lamp\_LED12

SKU Code :- LEDNight-CE1.d Category:- Night Lamp Size:- 50 \* 50 \* 100 Pin type:- 923 Pack Of:- 1 Material :- Acrylic Plastic Bulb included:- Yes

Name:- Somil Peaceful Ganesha 3D Illusion LED Plug & Play Wall Lamp

SKU Code :- LEDNight-CE1.e Category:- Night Lamp Size:- 50 \* 50 \* 100 Pin type:- 924 Pack Of:- 1 Material :- Acrylic Plastic Bulb included:- Yes

Name:- Somil Acrylic 3D Illusion Peaceful Ganesha LED Plug & Play Wall Lamp\_LED12

SKU Code :- LEDNight-CE1.f Category:- Night Lamp Size:- 50 \* 50 \* 100 Pin type:- 925 Pack Of:- 1 Material :- Acrylic Plastic Bulb included:- Yes

Name:- Somil 3D Illusion Valentine Couple LED Plug & Play Wall Lamp\_LED12