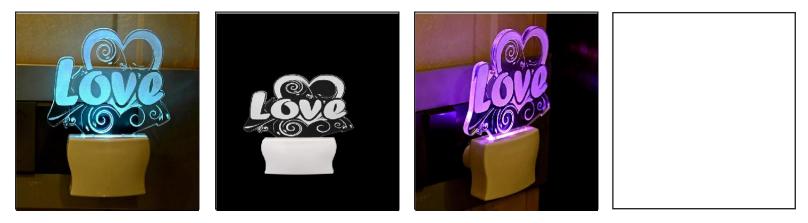

17

Name:- Somil 3D Illusion LED Plug & Play Wall Lamp

SKU Code :- LEDNight-CB1.f Category:- Night Lamp Size:- 50 \* 50 \* 100 Pin type:- 916 Pack Of:- 1 Material :- Acrylic Plastic Bulb included:- Yes

Name:- Somil Happy Valentine Day 3D Illusion LED Plug & Play Wall Lamp\_nfhvd

SKU Code :- LEDNight-CC1.d Category:- Night Lamp Size:- 50 \* 50 \* 100 Pin type:- 917 Pack Of:- 1 Material :- Acrylic Plastic Bulb included:- Yes

Name:- Somil Happy Valentine Day 3D Illusion LED Plug & Play Wall Lamp\_nfhvd\_LED12