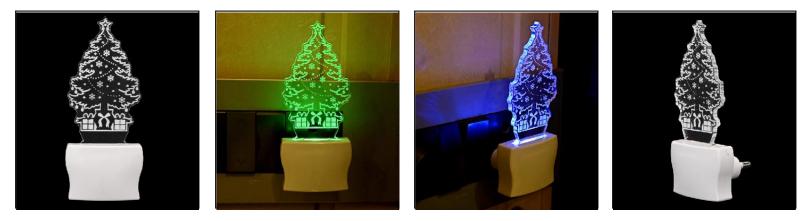

Name:- Somil 3D Illusion Decorated Christmas Tree LED Plug & Play Wall Lamp

SKU Code :- LEDNight-DR1.d Category:- Night Lamp Size:- 50 \* 50 \* 100 Pin type:- 1040 Pack Of:- 1 Material :- Acrylic Plastic Bulb included:- Yes

Name:- Somil Decorated Christmas Tree 3D Illusion LED Plug & Play Wall Lamp

SKU Code :- LEDNight-DR1.e Category:- Night Lamp Size:- 50 \* 50 \* 100 Pin type:- 1041 Pack Of:- 1 Material :- Acrylic Plastic Bulb included:- Yes

Name:- Somil Acrylic 3D Illusion Decorated Christmas Tree LED Plug & Play Wall Lamp\_LED12

SKU Code :- LEDNight-DR1.f Category:- Night Lamp Size:- 50 \* 50 \* 100 Pin type:- 1042 Pack Of:- 1 Material :- Acrylic Plastic Bulb included:- Yes