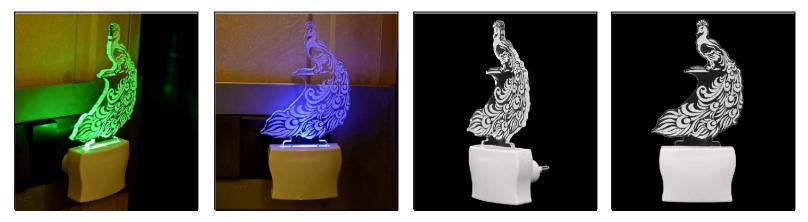

SKU Code :- LEDNight-DH1.f Category:- Night Lamp Size:- 50 \* 50 \* 100 Pin type:- 1012 Pack Of:- 1 Material :- Acrylic Plastic Bulb included:- Yes

Name:- Somil 3D Illusion Beautiful Attractive Peacock LED Plug & Play Wall Lamp\_ggf12

SKU Code :- LEDNight-DI1.d Category:- Night Lamp Size:- 50 \* 50 \* 100 Pin type:- 1013 Pack Of:- 1 Material :- Acrylic Plastic Bulb included:- Yes

66

Name:- Somil Beautiful Attractive Peacock 3D Illusion LED Plug & Play Wall Lamp

SKU Code :- LEDNight-DI1.e Category:- Night Lamp Size:- 50 \* 50 \* 100 Pin type:- 1014 Pack Of:- 1 Material :- Acrylic Plastic Bulb included:- Yes

Name:- Somil Acrylic 3D Illusion Beautiful Attractive Peacock LED Plug & Play Wall Lamp\_LED12

SKU Code :- LEDNight-DI1.f Category:- Night Lamp Size:- 50 \* 50 \* 100 Pin type:- 1015 Pack Of:- 1 Material :- Acrylic Plastic Bulb included:- Yes

Note:- For prices please contact by means mentioned below. You can also whastapp or email for any type of queries.