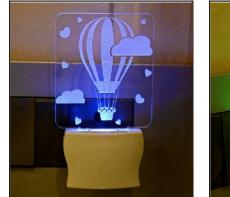

Name:- Somil 3D Illusion Air Ballon In Clouds LED Plug & Play Wall Lamp\_ggf12

SKU Code :- LEDNight-CA1.d Category:- Night Lamp Size:- 50 \* 50 \* 100 Pin type:- 911 Pack Of:- 1 Material :- Acrylic Plastic Bulb included:- Yes

15

Name:- Somil Air Ballon In Clouds 3D Illusion LED Plug & Play Wall Lamp

SKU Code :- LEDNight-CA1.e Category:- Night Lamp Size:- 50 \* 50 \* 100 Pin type:- 912 Pack Of:- 1 Material :- Acrylic Plastic Bulb included:- Yes

Name:- Somil Acrylic 3D Illusion Air Ballon In Clouds LED Plug & Play Wall Lamp\_LED12

SKU Code :- LEDNight-CA1.f Category:- Night Lamp Size:- 50 \* 50 \* 100 Pin type:- 913 Pack Of:- 1 Material :- Acrylic Plastic Bulb included:- Yes