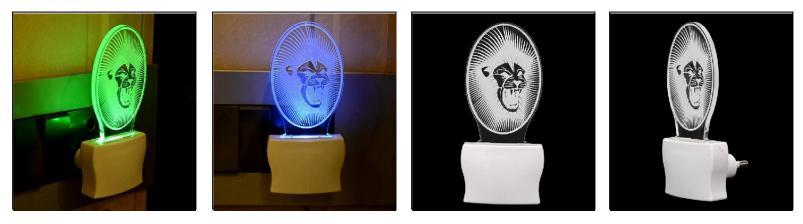

Name:- Somil 3D Illusion Mother With Her Baby LED Plug & Play Wall Lamp\_LED12

SKU Code :- LEDNight-BT1.d Category:- Night Lamp Size:- 50 \* 50 \* 100 Pin type:- 890 Pack Of:- 1 Material :- Acrylic Plastic Bulb included:- Yes

Name:- Somil Mother With Her Baby 3D Illusion LED Plug & Play Wall Lamp\_LED12

SKU Code :- LEDNight-BT1.e Category:- Night Lamp Size:- 50 \* 50 \* 100 Pin type:- 891 Pack Of:- 1 Material :- Acrylic Plastic Bulb included:- Yes

5

Name:- Somil Acrylic 3D Illusion Mother With Her Baby LED Plug & Play Wall Lamp

SKU Code :- LEDNight-BT1.f Category:- Night Lamp Size:- 50 \* 50 \* 100 Pin type:- 892 Pack Of:- 1 Material :- Acrylic Plastic Bulb included:- Yes