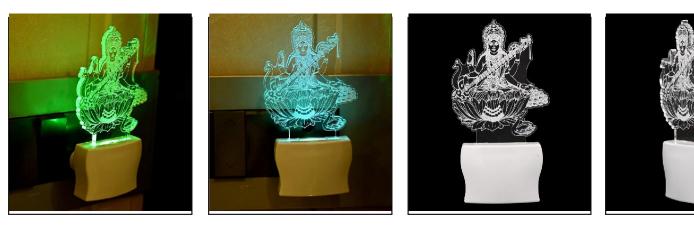

SKU Code :- LEDNight-DV1.f Category:- Night Lamp Size:- 50 \* 50 \* 100 Pin type:- 1054 Pack Of:- 1 Material :- Acrylic Plastic Bulb included:- Yes

Name:- Somil Goddess Of Wealth Maa Laxmi 3D Illusion LED Plug & Play Wall Lamp

SKU Code :- LEDNight-DW1.d Category:- Night Lamp Size:- 50 \* 50 \* 100 Pin type:- 1055 Pack Of:- 1 Material :- Acrylic Plastic Bulb included:- Yes

Name:- Somil Goddess Of Wealth Maa Laxmi 3D Illusion LED Plug & Play Wall Lamp\_LED12

SKU Code :- LEDNight-DW1.e Category:- Night Lamp Size:- 50 \* 50 \* 100 Pin type:- 1056 Pack Of:- 1 Material :- Acrylic Plastic Bulb included:- Yes

Name:- Somil Acrylic 3D Illusion Goddess Of Wealth Maa Laxmi LED Plug & Play Wall Lamp\_LED12