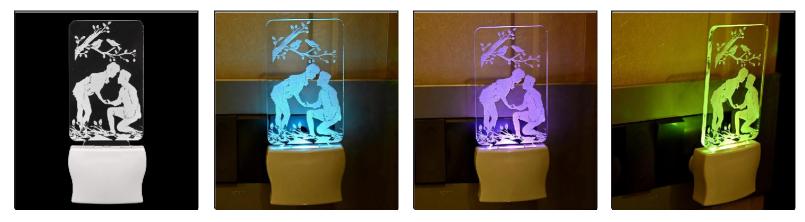

Name:- Somil 3D Illusion Santa Carrying Gifts LED Plug & Play Wall Lamp

SKU Code :- LEDNight-BU1.d Category:- Night Lamp Size:- 50 \* 50 \* 100 Pin type:- 893 Pack Of:- 1 Material :- Acrylic Plastic Bulb included:- Yes

Name:- Somil Santa Carrying Gifts 3D Illusion LED Plug & Play Wall Lamp\_LED12

SKU Code :- LEDNight-BU1.e Category:- Night Lamp Size:- 50 \* 50 \* 100 Pin type:- 894 Pack Of:- 1 Material :- Acrylic Plastic Bulb included:- Yes

Name:- Somil Acrylic 3D Illusion Santa Carrying Gifts LED Plug & Play Wall Lamp

SKU Code :- LEDNight-BU1.f Category:- Night Lamp Size:- 50 \* 50 \* 100 Pin type:- 895 Pack Of:- 1 Material :- Acrylic Plastic Bulb included:- Yes