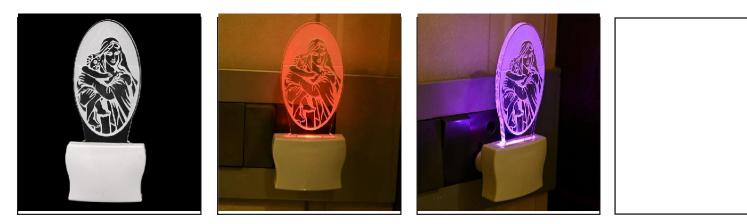

Name:- Somil 3D Illusion Mother With Her Baby LED Plug & Play Wall Lamp\_LED12

SKU Code :- LEDNight-BT1.d Category:- Night Lamp Size:- 50 \* 50 \* 100 Pin type:- 890 Pack Of:- 1 Material :- Acrylic Plastic Bulb included:- Yes

Name:- Somil Mother With Her Baby 3D Illusion LED Plug & Play Wall Lamp\_LED12

SKU Code :- LEDNight-BT1.e Category:- Night Lamp Size:- 50 \* 50 \* 100 Pin type:- 891 Pack Of:- 1 Material :- Acrylic Plastic Bulb included:- Yes

5

Name:- Somil Acrylic 3D Illusion Mother With Her Baby LED Plug & Play Wall Lamp

SKU Code :- LEDNight-BT1.f Category:- Night Lamp Size:- 50 \* 50 \* 100 Pin type:- 892 Pack Of:- 1 Material :- Acrylic Plastic Bulb included:- Yes