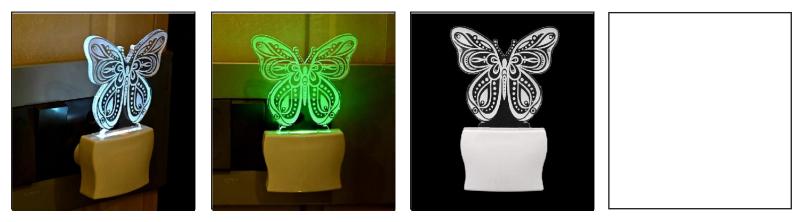

Name:- Somil 3D Illusion Flying Butterfly LED Plug & Play Wall Lamp

SKU Code :- LEDNight-BS1.d Category:- Night Lamp Size:- 50 \* 50 \* 100 Pin type:- 887 Pack Of:- 1 Material :- Acrylic Plastic Bulb included:- Yes

Name:- Somil Flying Butterfly 3D Illusion LED Plug & Play Wall Lamp

SKU Code :- LEDNight-BS1.e Category:- Night Lamp Size:- 50 \* 50 \* 100 Pin type:- 888 Pack Of:- 1 Material :- Acrylic Plastic Bulb included:- Yes

Name:- Somil Acrylic 3D Illusion Flying Butterfly LED Plug & Play Wall Lamp

SKU Code :- LEDNight-BS1.f Category:- Night Lamp Size:- 50 \* 50 \* 100 Pin type:- 889 Pack Of:- 1 Material :- Acrylic Plastic Bulb included:- Yes