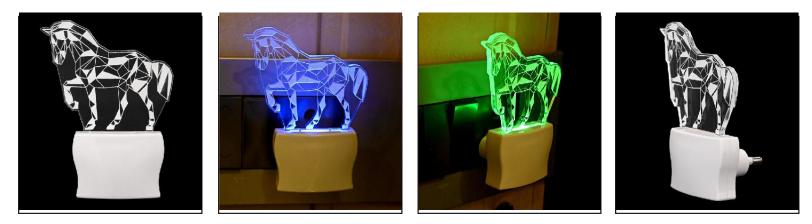

Name:- Somil 3D Illusion Geometrical Walking Horse LED Plug & Play Wall Lamp

SKU Code :- LEDNight-DO1.d Category:- Night Lamp Size:- 50 \* 50 \* 100 Pin type:- 1031 Pack Of:- 1 Material :- Acrylic Plastic Bulb included:- Yes

15

Name:- Somil 3D Illusion LED Plug & Play Wall Lamp

SKU Code :- LEDNight-DO1.e Category:- Night Lamp Size:- 50 \* 50 \* 100 Pin type:- 1032 Pack Of:- 1 Material :- Acrylic Plastic Bulb included:- Yes

Name:- Somil Acrylic 3D Illusion Geometrical Walking Horse LED Plug & Play Wall Lamp