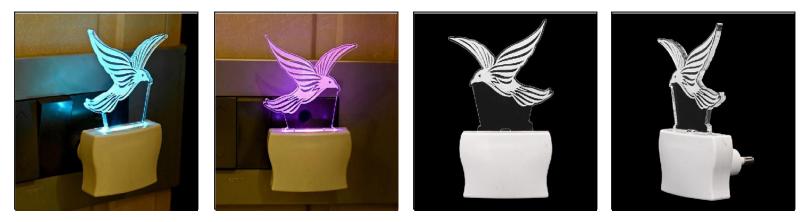

Name:- Somil 3D Illusion Flying Butterfly LED Plug & Play Wall Lamp

SKU Code :- LEDNight-BS1.d Category:- Night Lamp Size:- 50 \* 50 \* 100 Pin type:- 887 Pack Of:- 1 Material :- Acrylic Plastic Bulb included:- Yes

Name:- Somil Flying Butterfly 3D Illusion LED Plug & Play Wall Lamp

SKU Code :- LEDNight-BS1.e Category:- Night Lamp Size:- 50 \* 50 \* 100 Pin type:- 888 Pack Of:- 1 Material :- Acrylic Plastic Bulb included:- Yes

Name:- Somil Acrylic 3D Illusion Flying Butterfly LED Plug & Play Wall Lamp

SKU Code :- LEDNight-BS1.f Category:- Night Lamp Size:- 50 \* 50 \* 100 Pin type:- 889 Pack Of:- 1 Material :- Acrylic Plastic Bulb included:- Yes