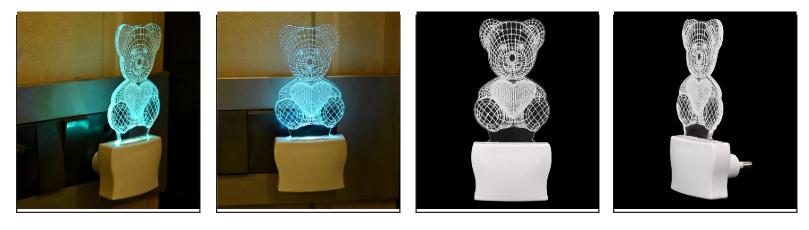

Name:- Somil 3D Illusion Teddy Bear LED Plug & Play Wall Lamp\_LED12

SKU Code :- LEDNight-CV1.d Category:- Night Lamp Size:- 50 \* 50 \* 100 Pin type:- 974 Pack Of:- 1 Material :- Acrylic Plastic Bulb included:- Yes

Name:- Somil Teddy Bear 3D Illusion LED Plug & Play Wall Lamp\_LED12

SKU Code :- LEDNight-CV1.e Category:- Night Lamp Size:- 50 \* 50 \* 100 Pin type:- 975 Pack Of:- 1 Material :- Acrylic Plastic Bulb included:- Yes

#### Name:- Somil Acrylic 3D Illusion Teddy Bear LED Plug & Play Wall Lamp

SKU Code :- LEDNight-CV1.f Category:- Night Lamp Size:- 50 \* 50 \* 100 Pin type:- 976 Pack Of:- 1 Material :- Acrylic Plastic Bulb included:- Yes