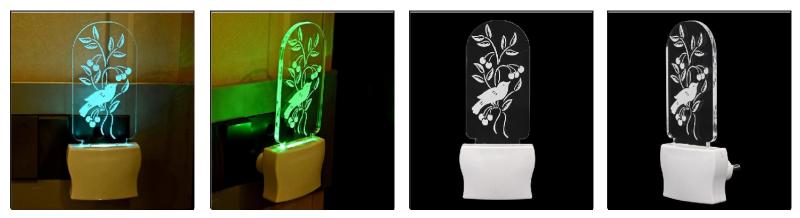

email for any type of queries.



Name:- Somil 3D Illusion Bold Word Of Love LED Plug & Play Wall Lamp\_LED12





SKU Code :- LEDNight-DJ1.d Category:- Night Lamp Size:- 50 \* 50 \* 100 Pin type:- 1016 Pack Of:- 1 Material :- Acrylic Plastic Bulb included:- Yes

Name:- Somil Bold Word Of Love 3D Illusion LED Plug & Play Wall Lamp\_LED12



SKU Code :- LEDNight-DJ1.e Category:- Night Lamp Size:- 50 \* 50 \* 100 Pin type:- 1017 Pack Of:- 1 Material :- Acrylic Plastic Bulb included:- Yes



Name:- Somil Acrylic 3D Illusion Bold Word Of Love LED Plug & Play Wall Lamp\_LED12



SKU Code :- LEDNight-DJ1.f Category:- Night Lamp Size:- 50 \* 50 \* 100 Pin type:- 1018 Pack Of:- 1 Material :- Acrylic Plastic Bulb included:- Yes

Name:- Somil 3D Illusion Beatiful Sparrow LED Plug & Play Wall Lamp



SKU Code :- LEDNight-DK1.d Category:- Night Lamp Size:- 50 \* 50 \* 100 Pin type:- 1019 Pack Of:- 1 Material :- Acrylic Plastic Bulb included:- Yes



Name:- Somil Beatiful Sparrow 3D Illusion LED Plug & Play Wall Lamp\_LED12



SKU Code :- LEDNight-DK1.e Category:- Night Lamp Size:- 50 \* 50 \* 100 Pin type:- 1020 Pack Of:- 1 Material :- Acrylic Plastic Bulb included:- Yes

Name:- Somil Acrylic 3D Illusion Beatiful Sparrow LED Plug & Play Wall Lamp



SKU Code :- LEDNight-DK1.f Category:- Night Lamp Size:- 50 \* 50 \* 100 Pin type:- 1021 Pack Of:- 1 Material :- Acrylic Plastic Bulb included:- Yes



Name:- Somil 3D Illusion Shree Ganesha LED Plug & Play Wall Lamp\_LED12



SKU Code :- LEDNight-DL1.d Category:- Night Lamp Size:- 50 \* 50 \* 100 Pin type:- 1022 Pack Of:- 1 Material :- Acr