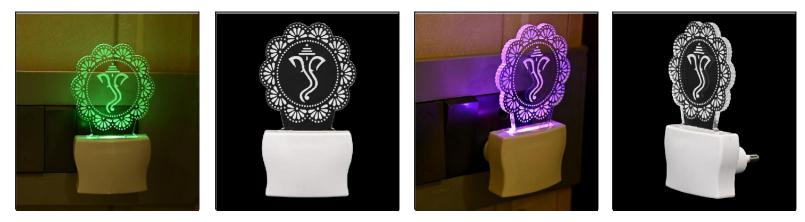

SKU Code :- LEDNight-CD1.f Category:- Night Lamp Size:- 50 \* 50 \* 100 Pin type:- 922 Pack Of:- 1 Material :- Acrylic Plastic Bulb included:- Yes

Name:- Somil 3D Illusion Peaceful Ganesha LED Plug & Play Wall Lamp\_LED12

SKU Code :- LEDNight-CE1.d Category:- Night Lamp Size:- 50 \* 50 \* 100 Pin type:- 923 Pack Of:- 1 Material :- Acrylic Plastic Bulb included:- Yes

Name:- Somil Peaceful Ganesha 3D Illusion LED Plug & Play Wall Lamp

SKU Code :- LEDNight-CE1.e Category:- Night Lamp Size:- 50 \* 50 \* 100 Pin type:- 924 Pack Of:- 1 Material :- Acrylic Plastic Bulb included:- Yes

Name:- Somil Acrylic 3D Illusion Peaceful Ganesha LED Plug & Play Wall Lamp\_LED12

SKU Code :- LEDNight-CE1.f Category:- Night Lamp Size:- 50 \* 50 \* 100 Pin type:- 925 Pack Of:- 1 Material :- Acrylic Plastic Bulb included:- Yes

Name:- Somil 3D Illusion Valentine Couple LED Plug & Play Wall Lamp\_LED12