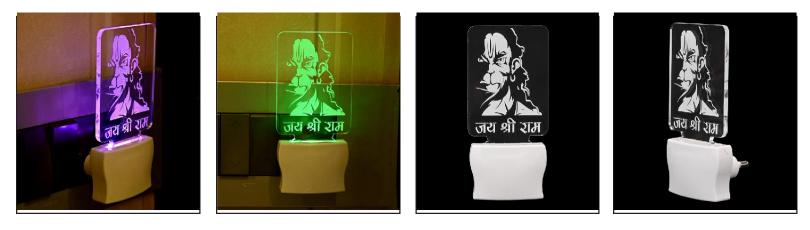

SKU Code :- LEDNight-CO1.f Category:- Night Lamp Size:- 50 \* 50 \* 100 Pin type:- 955 Pack Of:- 1 Material :- Acrylic Plastic Bulb included:- Yes

Name:- Somil 3D Illusion Jai Shree Ram LED Plug & Play Wall Lamp\_ggf12

SKU Code :- LEDNight-CP1.d Category:- Night Lamp Size:- 50 \* 50 \* 100 Pin type:- 956 Pack Of:- 1 Material :- Acrylic Plastic Bulb included:- Yes

Name:- Somil Jai Shree Ram 3D Illusion LED Plug & Play Wall Lamp

SKU Code :- LEDNight-CP1.e Category:- Night Lamp Size:- 50 \* 50 \* 100 Pin type:- 957 Pack Of:- 1 Material :- Acrylic Plastic Bulb included:- Yes

Name:- Somil Acrylic 3D Illusion Jai Shree Ram LED Plug & Play Wall Lamp\_LED12

SKU Code :- LEDNight-CP1.f Category:- Night Lamp Size:- 50 \* 50 \* 100 Pin type:- 958 Pack Of:- 1 Material :- Acrylic Plastic Bulb included:- Yes

Name:- Somil 3D Illusion Symbol Of Allah LED Plug & Play Wall Lamp\_LED12