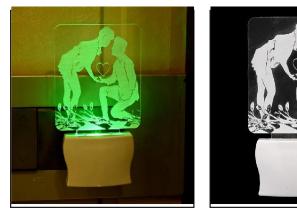

SKU Code :- LEDNight-CE1.f Category:- Night Lamp Size:- 50 \* 50 \* 100 Pin type:- 925 Pack Of:- 1 Material :- Acrylic Plastic Bulb included:- Yes

Name:- Somil 3D Illusion Valentine Couple LED Plug & Play Wall Lamp\_LED12

SKU Code :- LEDNight-CF1.d Category:- Night Lamp Size:- 50 \* 50 \* 100 Pin type:- 926 Pack Of:- 1 Material :- Acrylic Plastic Bulb included:- Yes

Name:- Somil Valentine Couple 3D Illusion LED Plug & Play Wall Lamp\_LED12

SKU Code :- LEDNight-CF1.e Category:- Night Lamp Size:- 50 \* 50 \* 100 Pin type:- 927 Pack Of:- 1 Material :- Acrylic Plastic Bulb included:- Yes

Name:- Somil Acrylic 3D Illusion Valentine Couple LED Plug & Play Wall Lamp