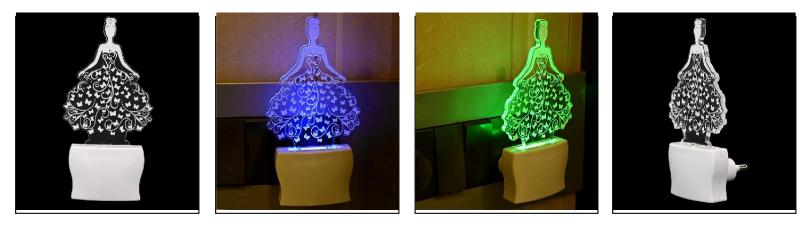

Name:- Somil 3D Illusion Mother With Her Baby LED Plug & Play Wall Lamp\_LED12

SKU Code :- LEDNight-BT1.d Category:- Night Lamp Size:- 50 \* 50 \* 100 Pin type:- 890 Pack Of:- 1 Material :- Acrylic Plastic Bulb included:- Yes

Name:- Somil Mother With Her Baby 3D Illusion LED Plug & Play Wall Lamp\_LED12

SKU Code :- LEDNight-BT1.e Category:- Night Lamp Size:- 50 \* 50 \* 100 Pin type:- 891 Pack Of:- 1 Material :- Acrylic Plastic Bulb included:- Yes

5

Name:- Somil Acrylic 3D Illusion Mother With Her Baby LED Plug & Play Wall Lamp

SKU Code :- LEDNight-BT1.f Category:- Night Lamp Size:- 50 \* 50 \* 100 Pin type:- 892 Pack Of:- 1 Material :- Acrylic Plastic Bulb included:- Yes