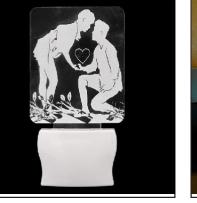

Name:- Somil 3D Illusion Mother With Her Baby LED Plug & Play Wall Lamp\_LED12

SKU Code :- LEDNight-BT1.d Category:- Night Lamp Size:- 50 \* 50 \* 100 Pin type:- 890 Pack Of:- 1 Material :- Acrylic Plastic Bulb included:- Yes

Name:- Somil Mother With Her Baby 3D Illusion LED Plug & Play Wall Lamp\_LED12

SKU Code :- LEDNight-BT1.e Category:- Night Lamp Size:- 50 \* 50 \* 100 Pin type:- 891 Pack Of:- 1 Material :- Acrylic Plastic Bulb included:- Yes

5

Name:- Somil Acrylic 3D Illusion Mother With Her Baby LED Plug & Play Wall Lamp

SKU Code :- LEDNight-BT1.f Category:- Night Lamp Size:- 50 \* 50 \* 100 Pin type:- 892 Pack Of:- 1 Material :- Acrylic Plastic Bulb included:- Yes