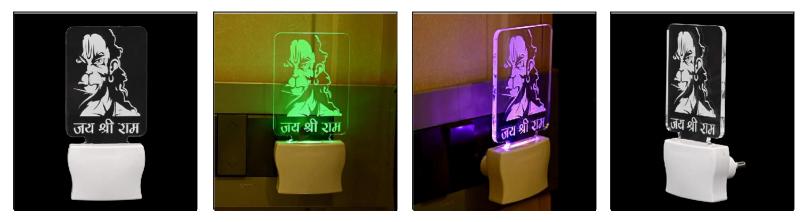

SKU Code :- LEDNight-CO1.f Category:- Night Lamp Size:- 50 \* 50 \* 100 Pin type:- 955 Pack Of:- 1 Material :- Acrylic Plastic Bulb included:- Yes

Name:- Somil 3D Illusion Jai Shree Ram LED Plug & Play Wall Lamp\_ggf12

SKU Code :- LEDNight-CP1.d Category:- Night Lamp Size:- 50 \* 50 \* 100 Pin type:- 956 Pack Of:- 1 Material :- Acrylic Plastic Bulb included:- Yes

Name:- Somil Jai Shree Ram 3D Illusion LED Plug & Play Wall Lamp

SKU Code :- LEDNight-CP1.e Category:- Night Lamp Size:- 50 \* 50 \* 100 Pin type:- 957 Pack Of:- 1 Material :- Acrylic Plastic Bulb included:- Yes

Name:- Somil Acrylic 3D Illusion Jai Shree Ram LED Plug & Play Wall Lamp\_LED12

SKU Code :- LEDNight-CP1.f Category:- Night Lamp Size:- 50 \* 50 \* 100 Pin type:- 958 Pack Of:- 1 Material :- Acrylic Plastic Bulb included:- Yes

Name:- Somil 3D Illusion Symbol Of Allah LED Plug & Play Wall Lamp\_LED12