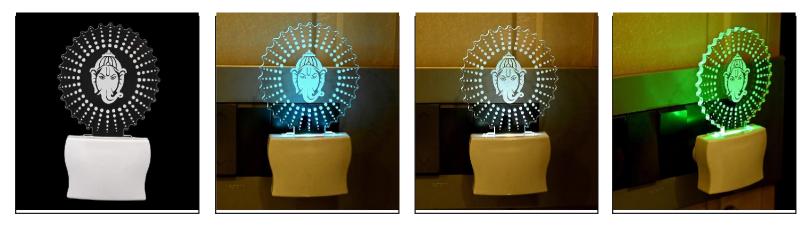

SKU Code :- LEDNight-CD1.f Category:- Night Lamp Size:- 50 \* 50 \* 100 Pin type:- 922 Pack Of:- 1 Material :- Acrylic Plastic Bulb included:- Yes

Name:- Somil 3D Illusion Peaceful Ganesha LED Plug & Play Wall Lamp\_LED12

SKU Code :- LEDNight-CE1.d Category:- Night Lamp Size:- 50 \* 50 \* 100 Pin type:- 923 Pack Of:- 1 Material :- Acrylic Plastic Bulb included:- Yes

Name:- Somil Peaceful Ganesha 3D Illusion LED Plug & Play Wall Lamp

SKU Code :- LEDNight-CE1.e Category:- Night Lamp Size:- 50 \* 50 \* 100 Pin type:- 924 Pack Of:- 1 Material :- Acrylic Plastic Bulb included:- Yes

Name:- Somil Acrylic 3D Illusion Peaceful Ganesha LED Plug & Play Wall Lamp\_LED12

SKU Code :- LEDNight-CE1.f Category:- Night Lamp Size:- 50 \* 50 \* 100 Pin type:- 925 Pack Of:- 1 Material :- Acrylic Plastic Bulb included:- Yes

Name:- Somil 3D Illusion Valentine Couple LED Plug & Play Wall Lamp\_LED12