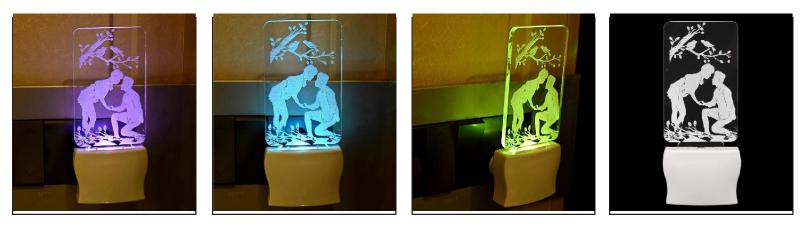

Name:- Somil 3D Illusion Mother With Her Baby LED Plug & Play Wall Lamp\_LED12

SKU Code :- LEDNight-BT1.d Category:- Night Lamp Size:- 50 \* 50 \* 100 Pin type:- 890 Pack Of:- 1 Material :- Acrylic Plastic Bulb included:- Yes

Name:- Somil Mother With Her Baby 3D Illusion LED Plug & Play Wall Lamp\_LED12

SKU Code :- LEDNight-BT1.e Category:- Night Lamp Size:- 50 \* 50 \* 100 Pin type:- 891 Pack Of:- 1 Material :- Acrylic Plastic Bulb included:- Yes

5

Name:- Somil Acrylic 3D Illusion Mother With Her Baby LED Plug & Play Wall Lamp

SKU Code :- LEDNight-BT1.f Category:- Night Lamp Size:- 50 \* 50 \* 100 Pin type:- 892 Pack Of:- 1 Material :- Acrylic Plastic Bulb included:- Yes