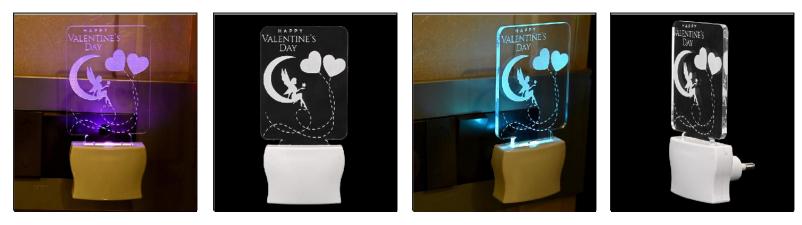

17

Name:- Somil 3D Illusion LED Plug & Play Wall Lamp

SKU Code :- LEDNight-CB1.f Category:- Night Lamp Size:- 50 \* 50 \* 100 Pin type:- 916 Pack Of:- 1 Material :- Acrylic Plastic Bulb included:- Yes

Name:- Somil Happy Valentine Day 3D Illusion LED Plug & Play Wall Lamp\_nfhvd

SKU Code :- LEDNight-CC1.d Category:- Night Lamp Size:- 50 \* 50 \* 100 Pin type:- 917 Pack Of:- 1 Material :- Acrylic Plastic Bulb included:- Yes

Name:- Somil Happy Valentine Day 3D Illusion LED Plug & Play Wall Lamp\_nfhvd\_LED12

SKU Code :- LEDNight-CC1.e Category:- Night Lamp Size:- 50 \* 50 \* 100 Pin type:- 918 Pack Of:- 1 Material :- Acrylic Plastic Bulb included:- Yes

Name:- Somil Acrylic 3D Illusion Happy Valentine Day LED Plug & Play Wall Lamp\_LED12