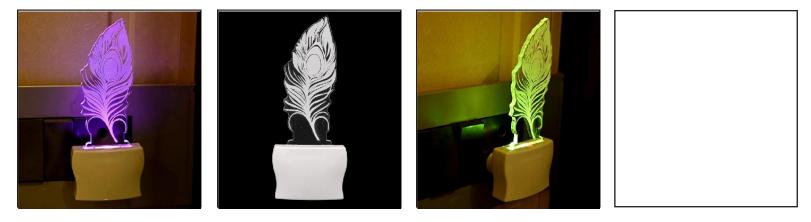

Name:- Somil 3D Illusion Beautiful Peacock Feather LED Plug & Play Wall Lamp\_LED12

SKU Code :- LEDNight-DV1.d Category:- Night Lamp Size:- 50 \* 50 \* 100 Pin type:- 1052 Pack Of:- 1 Material :- Acrylic Plastic Bulb included:- Yes

Name:- Somil Beautiful Peacock Feather 3D Illusion LED Plug & Play Wall Lamp\_LED12

SKU Code :- LEDNight-DV1.e Category:- Night Lamp Size:- 50 \* 50 \* 100 Pin type:- 1053 Pack Of:- 1 Material :- Acrylic Plastic Bulb included:- Yes

Note:- For prices please contact by means mentioned below. You can also whastapp or email for any type of queries.

Name:- Somil Acrylic 3D Illusion Beautiful Peacock Feather LED Plug & Play Wall Lamp\_LED12