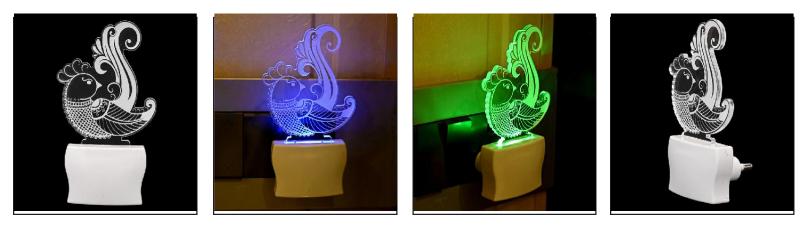

Name:- Somil 3D Illusion Beatutiful Fish Art LED Plug & Play Wall Lamp\_LED12

SKU Code :- LEDNight-EL1.d Category:- Night Lamp Size:- 50 \* 50 \* 100 Pin type:- 1097 Pack Of:- 1 Material :- Acrylic Plastic Bulb included:- Yes

Name:- Somil Beatutiful Fish Art 3D Illusion LED Plug & Play Wall Lamp

SKU Code :- LEDNight-EL1.e Category:- Night Lamp Size:- 50 \* 50 \* 100 Pin type:- 1098 Pack Of:- 1 Material :- Acrylic Plastic Bulb included:- Yes

Name:- Somil Acrylic 3D Illusion Beatutiful Fish Art LED Plug & Play Wall Lamp

SKU Code :- LEDNight-EL1.f Category:- Night Lamp Size:- 50 \* 50 \* 100 Pin type:- 1099 Pack Of:- 1 Material :- Acrylic Plastic Bulb included:- Yes