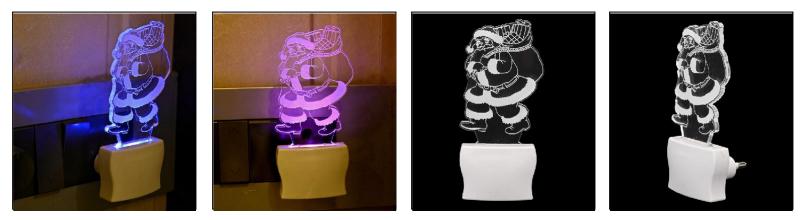

Name:- Somil 3D Illusion Santa Carrying Gifts LED Plug & Play Wall Lamp

SKU Code :- LEDNight-BU1.d Category:- Night Lamp Size:- 50 \* 50 \* 100 Pin type:- 893 Pack Of:- 1 Material :- Acrylic Plastic Bulb included:- Yes

Name:- Somil Santa Carrying Gifts 3D Illusion LED Plug & Play Wall Lamp\_LED12

SKU Code :- LEDNight-BU1.e Category:- Night Lamp Size:- 50 \* 50 \* 100 Pin type:- 894 Pack Of:- 1 Material :- Acrylic Plastic Bulb included:- Yes

Name:- Somil Acrylic 3D Illusion Santa Carrying Gifts LED Plug & Play Wall Lamp

SKU Code :- LEDNight-BU1.f Category:- Night Lamp Size:- 50 \* 50 \* 100 Pin type:- 895 Pack Of:- 1 Material :- Acrylic Plastic Bulb included:- Yes