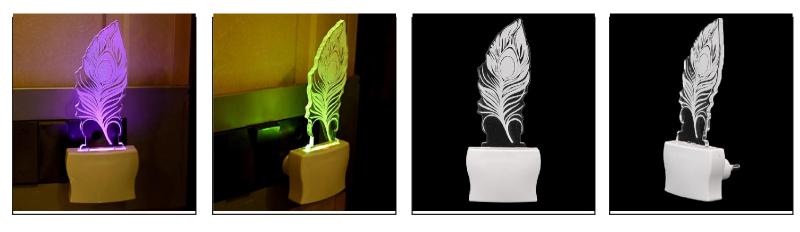

Name:- Somil 3D Illusion Beautiful Peacock Feather LED Plug & Play Wall Lamp\_LED12

SKU Code :- LEDNight-DV1.d Category:- Night Lamp Size:- 50 \* 50 \* 100 Pin type:- 1052 Pack Of:- 1 Material :- Acrylic Plastic Bulb included:- Yes

Name:- Somil Beautiful Peacock Feather 3D Illusion LED Plug & Play Wall Lamp\_LED12

SKU Code :- LEDNight-DV1.e Category:- Night Lamp Size:- 50 \* 50 \* 100 Pin type:- 1053 Pack Of:- 1 Material :- Acrylic Plastic Bulb included:- Yes

Note:- For prices please contact by means mentioned below. You can also whastapp or email for any type of queries.

Name:- Somil Acrylic 3D Illusion Beautiful Peacock Feather LED Plug & Play Wall Lamp\_LED12

SKU Code :- LEDNight-DV1.f Category:- Night Lamp Size:- 50 \* 50 \* 100 Pin type:- 1054 Pack Of:- 1 Material :- Acrylic Plastic Bulb included:- Yes

Name:- Somil Goddess Of Wealth Maa Laxmi 3D Illusion LED Plug & Play Wall Lamp