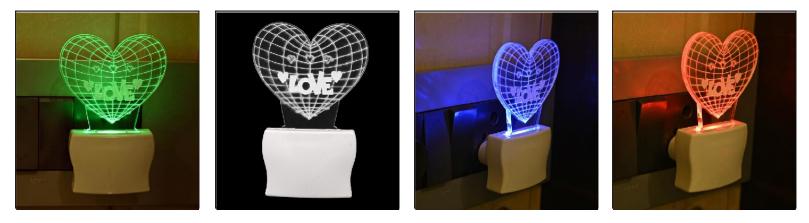

55

Name:- Somil 3D Illusion LED Plug & Play Wall Lamp

SKU Code :- LEDNight-DB1.d Category:- Night Lamp Size:- 50 \* 50 \* 100 Pin type:- 992 Pack Of:- 1 Material :- Acrylic Plastic Bulb included:- Yes

Name:- Somil Lovely Heart 3D Illusion LED Plug & Play Wall Lamp\_ggf12

SKU Code :- LEDNight-DB1.e Category:- Night Lamp Size:- 50 \* 50 \* 100 Pin type:- 993 Pack Of:- 1 Material :- Acrylic Plastic Bulb included:- Yes

Name:- Somil Acrylic 3D Illusion Lovely Heart LED Plug & Play Wall Lamp\_LED12