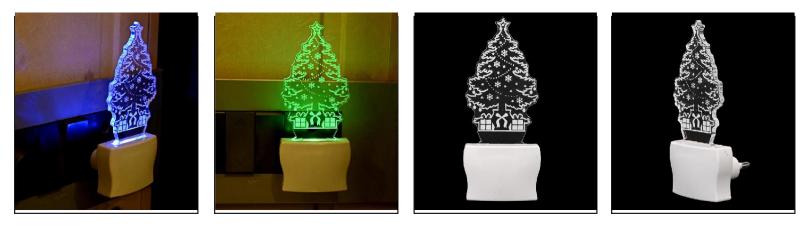

Name:- Somil 3D Illusion Decorated Christmas Tree LED Plug & Play Wall Lamp

SKU Code :- LEDNight-DR1.d Category:- Night Lamp Size:- 50 \* 50 \* 100 Pin type:- 1040 Pack Of:- 1 Material :- Acrylic Plastic Bulb included:- Yes

Name:- Somil Decorated Christmas Tree 3D Illusion LED Plug & Play Wall Lamp

SKU Code :- LEDNight-DR1.e Category:- Night Lamp Size:- 50 \* 50 \* 100 Pin type:- 1041 Pack Of:- 1 Material :- Acrylic Plastic Bulb included:- Yes

Name:- Somil Acrylic 3D Illusion Decorated Christmas Tree LED Plug & Play Wall Lamp\_LED12

SKU Code :- LEDNight-DR1.f Category:- Night Lamp Size:- 50 \* 50 \* 100 Pin type:- 1042 Pack Of:- 1 Material :- Acrylic Plastic Bulb included:- Yes