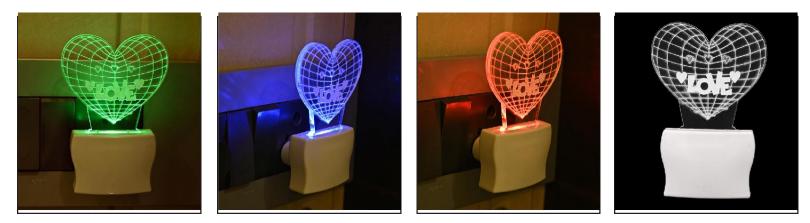

55

Name:- Somil 3D Illusion LED Plug & Play Wall Lamp

SKU Code :- LEDNight-DB1.d Category:- Night Lamp Size:- 50 \* 50 \* 100 Pin type:- 992 Pack Of:- 1 Material :- Acrylic Plastic Bulb included:- Yes

Name:- Somil Lovely Heart 3D Illusion LED Plug & Play Wall Lamp\_ggf12

SKU Code :- LEDNight-DB1.e Category:- Night Lamp Size:- 50 \* 50 \* 100 Pin type:- 993 Pack Of:- 1 Material :- Acrylic Plastic Bulb included:- Yes

Name:- Somil Acrylic 3D Illusion Lovely Heart LED Plug & Play Wall Lamp\_LED12