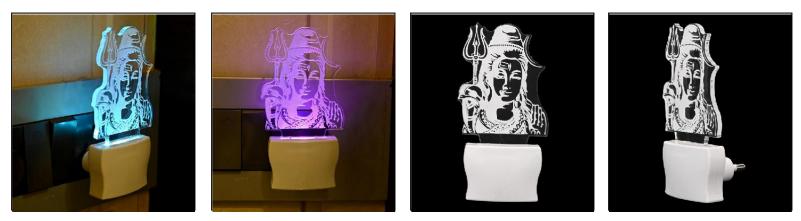

SKU Code :- LEDNight-EG1.f Category:- Night Lamp Size:- 50 \* 50 \* 100 Pin type:- 1084 Pack Of:- 1 Material :- Acrylic Plastic Bulb included:- Yes

Name:- Somil 3D Illusion Lord Shiva LED Plug & Play Wall Lamp

SKU Code :- LEDNight-EH1.d Category:- Night Lamp Size:- 50 \* 50 \* 100 Pin type:- 1085 Pack Of:- 1 Material :- Acrylic Plastic Bulb included:- Yes

10

Name:- Somil Lord Shiva 3D Illusion LED Plug & Play Wall Lamp\_LED12