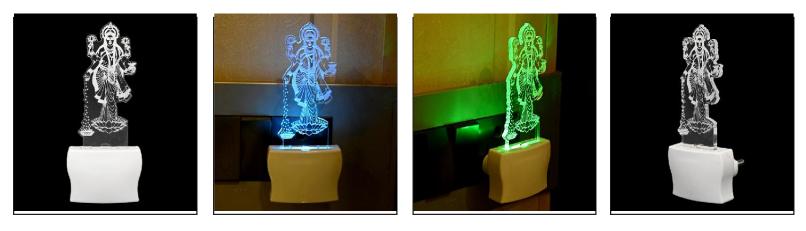

SKU Code :- LEDNight-DV1.f Category:- Night Lamp Size:- 50 \* 50 \* 100 Pin type:- 1054 Pack Of:- 1 Material :- Acrylic Plastic Bulb included:- Yes

Name:- Somil Goddess Of Wealth Maa Laxmi 3D Illusion LED Plug & Play Wall Lamp