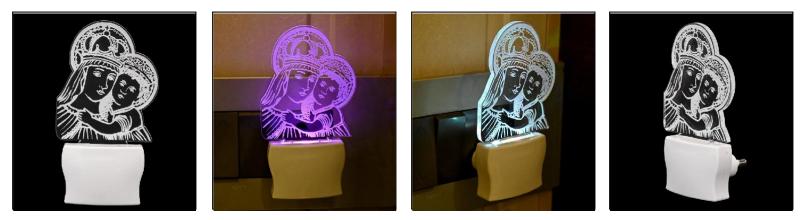

Name:- Somil 3D Illusion Mother With Her Baby LED Plug & Play Wall Lamp\_LED12

SKU Code :- LEDNight-BT1.d Category:- Night Lamp Size:- 50 \* 50 \* 100 Pin type:- 890 Pack Of:- 1 Material :- Acrylic Plastic Bulb included:- Yes

Name:- Somil Mother With Her Baby 3D Illusion LED Plug & Play Wall Lamp\_LED12

SKU Code :- LEDNight-BT1.e Category:- Night Lamp Size:- 50 \* 50 \* 100 Pin type:- 891 Pack Of:- 1 Material :- Acrylic Plastic Bulb included:- Yes

5

Name:- Somil Acrylic 3D Illusion Mother With Her Baby LED Plug & Play Wall Lamp

SKU Code :- LEDNight-BT1.f Category:- Night Lamp Size:- 50 \* 50 \* 100 Pin type:- 892 Pack Of:- 1 Material :- Acrylic Plastic Bulb included:- Yes