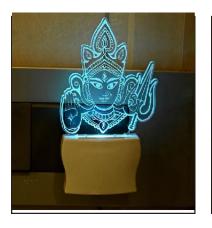

61

Name:- Somil Goddess Durga Kali 3D Illusion LED Plug & Play Wall Lamp

SKU Code :- LEDNight-DF1.d Category:- Night Lamp Size:- 50 \* 50 \* 100 Pin type:- 1004 Pack Of:- 1 Material :- Acrylic Plastic Bulb included:- Yes

Name:- Somil Goddess Durga Kali 3D Illusion LED Plug & Play Wall Lamp\_LED12

SKU Code :- LEDNight-DF1.e Category:- Night Lamp Size:- 50 \* 50 \* 100 Pin type:- 1005 Pack Of:- 1 Material :- Acrylic Plastic Bulb included:- Yes

Name:- Somil Acrylic 3D Illusion Goddess Durga Kali LED Plug & Play Wall Lamp\_LED12

SKU Code :- LEDNight-DF1.f Category:- Night Lamp Size:- 50 \* 50 \* 100 Pin type:- 1006 Pack Of:- 1 Material :- Acrylic Plastic Bulb included:- Yes