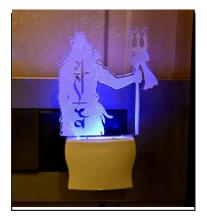

Name:- Somil 3D Illusion Mahadev Shadow With Trident LED Plug & Play Wall Lamp

SKU Code :- LEDNight-CB1.d Category:- Night Lamp Size:- 50 \* 50 \* 100 Pin type:- 914 Pack Of:- 1 Material :- Acrylic Plastic Bulb included:- Yes

Name:- Somil Mahadev Shadow With Trident 3D Illusion LED Plug & Play Wall Lamp

SKU Code :- LEDNight-CB1.e Category:- Night Lamp Size:- 50 \* 50 \* 100 Pin type:- 915 Pack Of:- 1 Material :- Acrylic Plastic Bulb included:- Yes

17

Name:- Somil 3D Illusion LED Plug & Play Wall Lamp

SKU Code :- LEDNight-CB1.f Category:- Night Lamp Size:- 50 \* 50 \* 100 Pin type:- 916 Pack Of:- 1 Material :- Acrylic Plastic Bulb included:- Yes

Name:- Somil Happy Valentine Day 3D Illusion LED Plug & Play Wall Lamp\_nfhvd