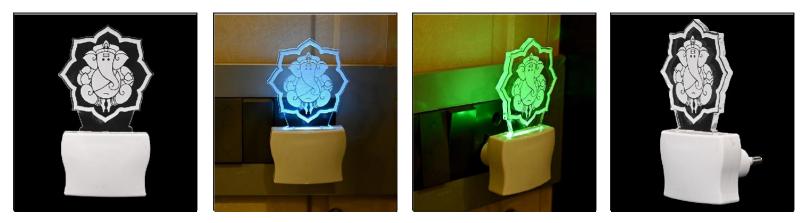

SKU Code :- LEDNight-CD1.f Category:- Night Lamp Size:- 50 \* 50 \* 100 Pin type:- 922 Pack Of:- 1 Material :- Acrylic Plastic Bulb included:- Yes

Name:- Somil 3D Illusion Peaceful Ganesha LED Plug & Play Wall Lamp\_LED12

SKU Code :- LEDNight-CE1.d Category:- Night Lamp Size:- 50 \* 50 \* 100 Pin type:- 923 Pack Of:- 1 Material :- Acrylic Plastic Bulb included:- Yes

Name:- Somil Peaceful Ganesha 3D Illusion LED Plug & Play Wall Lamp

SKU Code :- LEDNight-CE1.e Category:- Night Lamp Size:- 50 \* 50 \* 100 Pin type:- 924 Pack Of:- 1 Material :- Acrylic Plastic Bulb included:- Yes

Name:- Somil Acrylic 3D Illusion Peaceful Ganesha LED Plug & Play Wall Lamp\_LED12

SKU Code :- LEDNight-CE1.f Category:- Night Lamp Size:- 50 \* 50 \* 100 Pin type:- 925 Pack Of:- 1 Material :- Acrylic Plastic Bulb included:- Yes

Name:- Somil 3D Illusion Valentine Couple LED Plug & Play Wall Lamp\_LED12