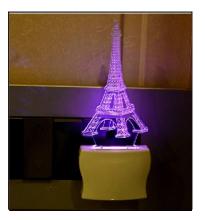

Name:- Somil 3D Illusion One of Seven Wonders Eiffel Tower LED Plug & Play Wall Lamp\_ggf12

SKU Code :- LEDNight-EA1.d Category:- Night Lamp Size:- 50 \* 50 \* 100 Pin type:- 1067 Pack Of:- 1 Material :- Acrylic Plastic Bulb included:- Yes

Name:- Somil One of Seven Wonders Eiffel Tower 3D Illusion LED Plug & Play Wall Lamp

SKU Code :- LEDNight-EA1.e Category:- Night Lamp Size:- 50 \* 50 \* 100 Pin type:- 1068 Pack Of:- 1 Material :- Acrylic Plastic Bulb included:- Yes

Name:- Somil Acrylic 3D Illusion One of Seven Wonders Eiffel Tower LED Plug & Play Wall Lamp\_LED12

SKU Code :- LEDNight-EA1.f Category:- Night Lamp Size:- 50 \* 50 \* 100 Pin type:- 1069 Pack Of:- 1 Material :- Acrylic Plastic Bulb included:- Yes