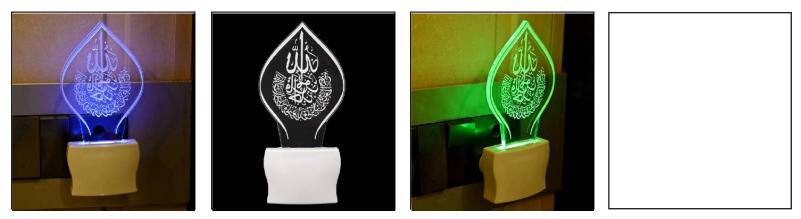

SKU Code :- LEDNight-BW1.f Category:- Night Lamp Size:- 50 \* 50 \* 100 Pin type:- 901 Pack Of:- 1 Material :- Acrylic Plastic Bulb included:- Yes

Name:- Somil 3D Illusion Symbol Of Word Allah LED Plug & Play Wall Lamp\_LED12

SKU Code :- LEDNight-BX1.d Category:- Night Lamp Size:- 50 \* 50 \* 100 Pin type:- 902 Pack Of:- 1 Material :- Acrylic Plastic Bulb included:- Yes

Name:- Somil Symbol Of Word Allah 3D Illusion LED Plug & Play Wall Lamp\_LED12

SKU Code :- LEDNight-BX1.e Category:- Night Lamp Size:- 50 \* 50 \* 100 Pin type:- 903 Pack Of:- 1 Material :- Acrylic Plastic Bulb included:- Yes

Note:- For prices please contact by means mentioned below. You can also whastapp or email for any type of queries.

Contact Us: Phone no. 9359320627 E mail-Id mohdarifzb489@gmail.com

Name:- Somil Acrylic 3D Illusion Symbol Of Word Allah LED Plug & Play Wall Lamp

SKU Code :- LEDNight-BX1.f Category:- Night Lamp Size:- 50 \* 50 \* 100 Pin type:- 904 Pack Of:- 1 Material :- Acrylic Plastic Bulb included:- Yes