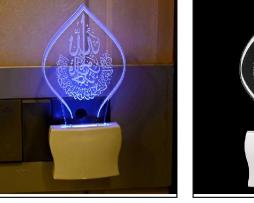

SKU Code :- LEDNight-BW1.f Category:- Night Lamp Size:- 50 \* 50 \* 100 Pin type:- 901 Pack Of:- 1 Material :- Acrylic Plastic Bulb included:- Yes

Name:- Somil 3D Illusion Symbol Of Word Allah LED Plug & Play Wall Lamp\_LED12

SKU Code :- LEDNight-BX1.d Category:- Night Lamp Size:- 50 \* 50 \* 100 Pin type:- 902 Pack Of:- 1 Material :- Acrylic Plastic Bulb included:- Yes

Name:- Somil Symbol Of Word Allah 3D Illusion LED Plug & Play Wall Lamp\_LED12

SKU Code :- LEDNight-BX1.e Category:- Night Lamp Size:- 50 \* 50 \* 100 Pin type:- 903 Pack Of:- 1 Material :- Acrylic Plastic Bulb included:- Yes

Note:- For prices please contact by means mentioned below. You can also whastapp or email for any type of queries.

Contact Us: Phone no. 9359320627 E mail-Id mohdarifzb489@gmail.com

Name:- Somil Acrylic 3D Illusion Symbol Of Word Allah LED Plug & Play Wall Lamp

SKU Code :- LEDNight-BX1.f Category:- Night Lamp Size:- 50 \* 50 \* 100 Pin type:- 904 Pack Of:- 1 Material :- Acrylic Plastic Bulb included:- Yes