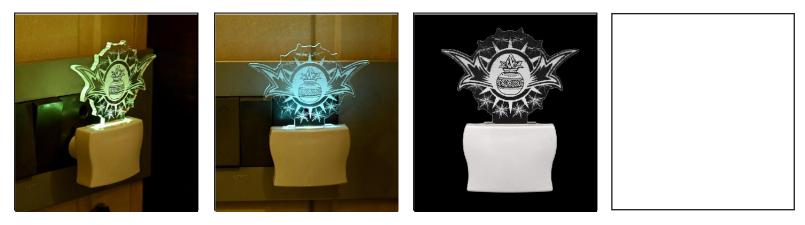

#### Name:- Somil 3D Illusion Fatty Ganpati LED Plug & Play Wall Lamp

SKU Code :- LEDNight-ED1.d Category:- Night Lamp Size:- 50 \* 50 \* 100 Pin type:- 1076 Pack Of:- 1 Material :- Acrylic Plastic Bulb included:- Yes

Name:- Somil 3D Illusion LED Plug & Play Wall Lamp

SKU Code :- LEDNight-ED1.e Category:- Night Lamp Size:- 50 \* 50 \* 100 Pin type:- 1077 Pack Of:- 1 Material :- Acrylic Plastic Bulb included:- Yes

98

Name:- Somil Acrylic 3D Illusion Fatty Ganpati LED Plug & Play Wall Lamp