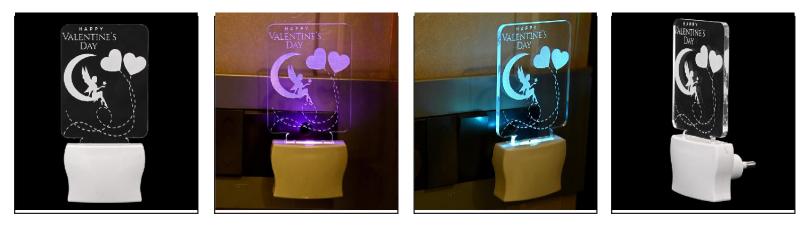

SKU Code :- LEDNight-CC1.d Category:- Night Lamp Size:- 50 \* 50 \* 100 Pin type:- 917 Pack Of:- 1 Material :- Acrylic Plastic Bulb included:- Yes

Name:- Somil Happy Valentine Day 3D Illusion LED Plug & Play Wall Lamp\_nfhvd\_LED12

SKU Code :- LEDNight-CC1.e Category:- Night Lamp Size:- 50 \* 50 \* 100 Pin type:- 918 Pack Of:- 1 Material :- Acrylic Plastic Bulb included:- Yes

Name:- Somil Acrylic 3D Illusion Happy Valentine Day LED Plug & Play Wall Lamp\_LED12

SKU Code :- LEDNight-CC1.f Category:- Night Lamp Size:- 50 \* 50 \* 100 Pin type:- 919 Pack Of:- 1 Material :- Acrylic Plastic Bulb included:- Yes

Name:- Somil 3D Illusion Snakatmochan Hanuman LED Plug & Play Wall Lamp\_LED12