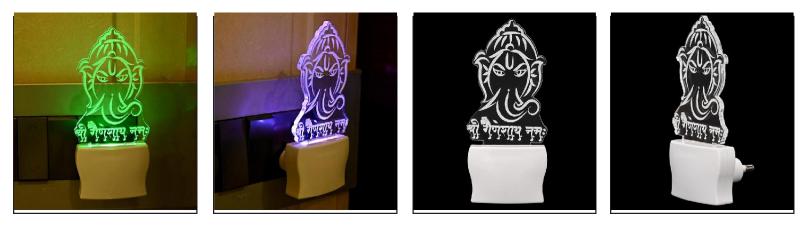

SKU Code :- LEDNight-CD1.f Category:- Night Lamp Size:- 50 \* 50 \* 100 Pin type:- 922 Pack Of:- 1 Material :- Acrylic Plastic Bulb included:- Yes

Name:- Somil 3D Illusion Peaceful Ganesha LED Plug & Play Wall Lamp\_LED12

SKU Code :- LEDNight-CE1.d Category:- Night Lamp Size:- 50 \* 50 \* 100 Pin type:- 923 Pack Of:- 1 Material :- Acrylic Plastic Bulb included:- Yes

Name:- Somil Peaceful Ganesha 3D Illusion LED Plug & Play Wall Lamp