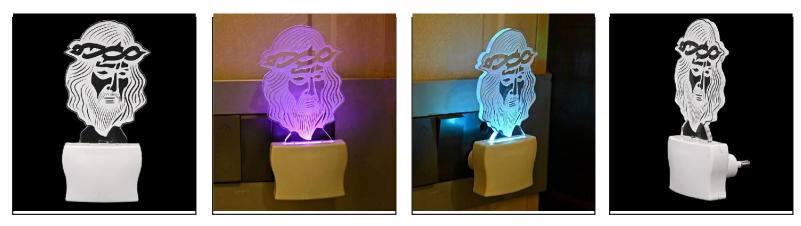

Name:- Somil Acrylic 3D Illusion Blessing Jesus Christ LED Plug & Play Wall Lamp\_xmxnjkbdh

SKU Code :- LEDNight-BV1.d Category:- Night Lamp Size:- 50 \* 50 \* 100 Pin type:- 896 Pack Of:- 1 Material :- Acrylic Plastic Bulb included:- Yes

Name:- Somil Blessing Jesus Christ 3D Illusion LED Plug & Play Wall Lamp

SKU Code :- LEDNight-BV1.e Category:- Night Lamp Size:- 50 \* 50 \* 100 Pin type:- 897 Pack Of:- 1 Material :- Acrylic Plastic Bulb included:- Yes

Name:- Somil 3D Illusion LED Plug & Play Wall Lamp

SKU Code :- LEDNight-BV1.f Category:- Night Lamp Size:- 50 \* 50 \* 100 Pin type:- 898 Pack Of:- 1 Material :- Acrylic Plastic Bulb included:- Yes

Name:- Somil 3D Illusion Flying Eagle LED Plug & Play Wall Lamp\_LED12