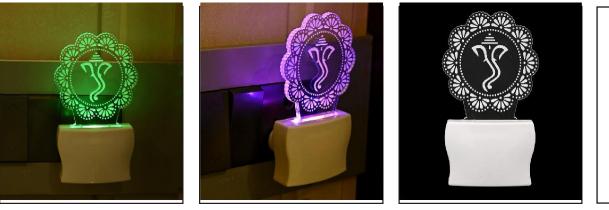

SKU Code :- LEDNight-CD1.f Category:- Night Lamp Size:- 50 \* 50 \* 100 Pin type:- 922 Pack Of:- 1 Material :- Acrylic Plastic Bulb included:- Yes

Name:- Somil 3D Illusion Peaceful Ganesha LED Plug & Play Wall Lamp\_LED12

SKU Code :- LEDNight-CE1.d Category:- Night Lamp Size:- 50 \* 50 \* 100 Pin type:- 923 Pack Of:- 1 Material :- Acrylic Plastic Bulb included:- Yes

Name:- Somil Peaceful Ganesha 3D Illusion LED Plug & Play Wall Lamp

SKU Code :- LEDNight-CE1.e Category:- Night Lamp Size:- 50 \* 50 \* 100 Pin type:- 924 Pack Of:- 1 Material :- Acrylic Plastic Bulb included:- Yes

Name:- Somil Acrylic 3D Illusion Peaceful Ganesha LED Plug & Play Wall Lamp\_LED12

SKU Code :- LEDNight-CE1.f Category:- Night Lamp Size:- 50 \* 50 \* 100 Pin type:- 925 Pack Of:- 1 Material :- Acrylic Plastic Bulb included:- Yes

Name:- Somil 3D Illusion Valentine Couple LED Plug & Play Wall Lamp\_LED12