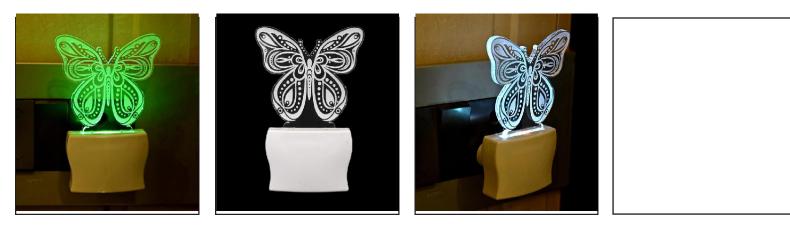

Name:- Somil 3D Illusion Flying Butterfly LED Plug & Play Wall Lamp

SKU Code :- LEDNight-BS1.d Category:- Night Lamp Size:- 50 \* 50 \* 100 Pin type:- 887 Pack Of:- 1 Material :- Acrylic Plastic Bulb included:- Yes

Name:- Somil Flying Butterfly 3D Illusion LED Plug & Play Wall Lamp

SKU Code :- LEDNight-BS1.e Category:- Night Lamp Size:- 50 \* 50 \* 100 Pin type:- 888 Pack Of:- 1 Material :- Acrylic Plastic Bulb included:- Yes

Name:- Somil Acrylic 3D Illusion Flying Butterfly LED Plug & Play Wall Lamp

SKU Code :- LEDNight-BS1.f Category:- Night Lamp Size:- 50 \* 50 \* 100 Pin type:- 889 Pack Of:- 1 Material :- Acrylic Plastic Bulb included:- Yes