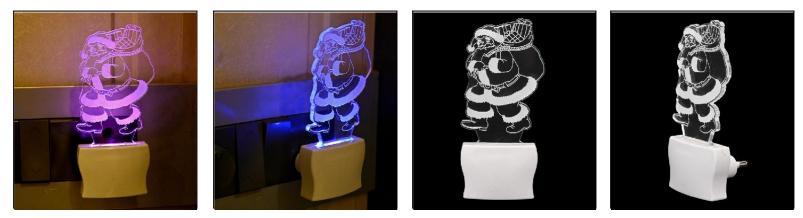

Name:- Somil 3D Illusion Santa Carrying Gifts LED Plug & Play Wall Lamp

SKU Code :- LEDNight-BU1.d Category:- Night Lamp Size:- 50 \* 50 \* 100 Pin type:- 893 Pack Of:- 1 Material :- Acrylic Plastic Bulb included:- Yes

Name:- Somil Santa Carrying Gifts 3D Illusion LED Plug & Play Wall Lamp\_LED12

SKU Code :- LEDNight-BU1.e Category:- Night Lamp Size:- 50 \* 50 \* 100 Pin type:- 894 Pack Of:- 1 Material :- Acrylic Plastic Bulb included:- Yes

Name:- Somil Acrylic 3D Illusion Santa Carrying Gifts LED Plug & Play Wall Lamp

SKU Code :- LEDNight-BU1.f Category:- Night Lamp Size:- 50 \* 50 \* 100 Pin type:- 895 Pack Of:- 1 Material :- Acrylic Plastic Bulb included:- Yes