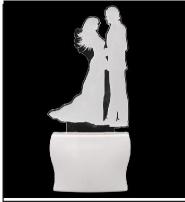

SKU Code :- LEDNight-CE1.f Category:- Night Lamp Size:- 50 \* 50 \* 100 Pin type:- 925 Pack Of:- 1 Material :- Acrylic Plastic Bulb included:- Yes

Name:- Somil 3D Illusion Valentine Couple LED Plug & Play Wall Lamp\_LED12

SKU Code :- LEDNight-CF1.d Category:- Night Lamp Size:- 50 \* 50 \* 100 Pin type:- 926 Pack Of:- 1 Material :- Acrylic Plastic Bulb included:- Yes

Name:- Somil Valentine Couple 3D Illusion LED Plug & Play Wall Lamp\_LED12

SKU Code :- LEDNight-CF1.e Category:- Night Lamp Size:- 50 \* 50 \* 100 Pin type:- 927 Pack Of:- 1 Material :- Acrylic Plastic Bulb included:- Yes

Name:- Somil Acrylic 3D Illusion Valentine Couple LED Plug & Play Wall Lamp