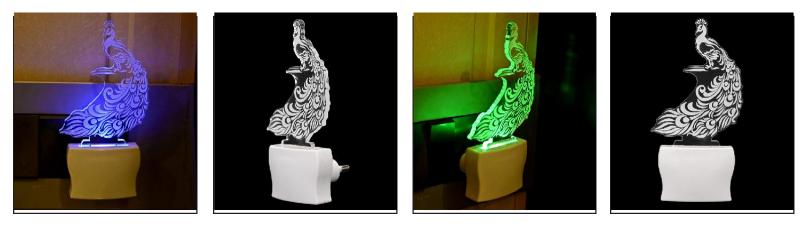

SKU Code :- LEDNight-DH1.f Category:- Night Lamp Size:- 50 \* 50 \* 100 Pin type:- 1012 Pack Of:- 1 Material :- Acrylic Plastic Bulb included:- Yes

Name:- Somil 3D Illusion Beautiful Attractive Peacock LED Plug & Play Wall Lamp\_ggf12

SKU Code :- LEDNight-DI1.d Category:- Night Lamp Size:- 50 \* 50 \* 100 Pin type:- 1013 Pack Of:- 1 Material :- Acrylic Plastic Bulb included:- Yes

66

Name:- Somil Beautiful Attractive Peacock 3D Illusion LED Plug & Play Wall Lamp

SKU Code :- LEDNight-DI1.e Category:- Night Lamp Size:- 50 \* 50 \* 100 Pin type:- 1014 Pack Of:- 1 Material :- Acrylic Plastic Bulb included:- Yes

Name:- Somil Acrylic 3D Illusion Beautiful Attractive Peacock LED Plug & Play Wall Lamp\_LED12

SKU Code :- LEDNight-DI1.f Category:- Night Lamp Size:- 50 \* 50 \* 100 Pin type:- 1015 Pack Of:- 1 Material :- Acrylic Plastic Bulb included:- Yes

Note:- For prices please contact by means mentioned below. You can also whastapp or email for any type of queries.