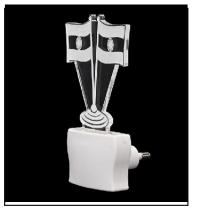

Note:- For prices please contact by means mentioned below. You can also whastapp or email for any type of queries.

Name:- Somil 3D Illusion Indian Flag Tiranga LED Plug & Play Wall Lamp

SKU Code :- LEDNight-EI1.d Category:- Night Lamp Size:- 50 \* 50 \* 100 Pin type:- 1088 Pack Of:- 1 Material :- Acrylic Plastic Bulb included:- Yes

Name:- Somil Indian Flag Tiranga 3D Illusion LED Plug & Play Wall Lamp

SKU Code :- LEDNight-EI1.e Category:- Night Lamp Size:- 50 \* 50 \* 100 Pin type:- 1089 Pack Of:- 1 Material :- Acrylic Plastic Bulb included:- Yes