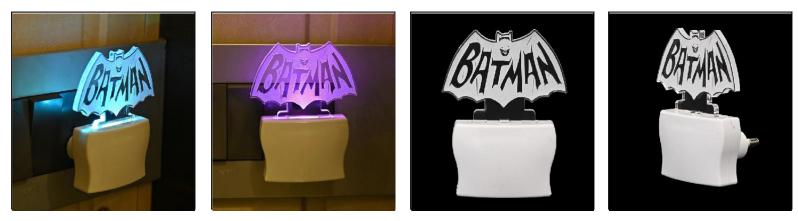

SKU Code :- LEDNight-CZ1.f Category:- Night Lamp Size:- 50 \* 50 \* 100 Pin type:- 988 Pack Of:- 1 Material :- Acrylic Plastic Bulb included:- Yes

Name:- Somil Batman 3D Illusion LED Plug & Play Wall Lamp

SKU Code :- LEDNight-DA1.d Category:- Night Lamp Size:- 50 \* 50 \* 100 Pin type:- 989 Pack Of:- 1 Material :- Acrylic Plastic Bulb included:- Yes

Note:- For prices please contact by means mentioned below. You can also whastapp or email for any type of queries.

54

Name:- Somil Batman 3D Illusion LED Plug & Play Wall Lamp\_LED12

SKU Code :- LEDNight-DA1.e Category:- Night Lamp Size:- 50 \* 50 \* 100 Pin type:- 990 Pack Of:- 1 Material :- Acrylic Plastic Bulb included:- Yes

Name:- Somil Acrylic 3D Illusion Batman LED Plug & Play Wall Lamp\_LED12

SKU Code :- LEDNight-DA1.f Category:- Night Lamp Size:- 50 \* 50 \* 100 Pin type:- 991 Pack Of:- 1 Material :- Acrylic Plastic Bulb included:- Yes