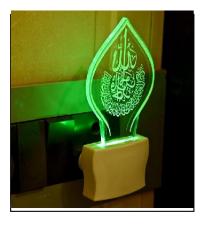

SKU Code :- LEDNight-BW1.f Category:- Night Lamp Size:- 50 \* 50 \* 100 Pin type:- 901 Pack Of:- 1 Material :- Acrylic Plastic Bulb included:- Yes

Name:- Somil 3D Illusion Symbol Of Word Allah LED Plug & Play Wall Lamp\_LED12

SKU Code :- LEDNight-BX1.d Category:- Night Lamp Size:- 50 \* 50 \* 100 Pin type:- 902 Pack Of:- 1 Material :- Acrylic Plastic Bulb included:- Yes

Name:- Somil Symbol Of Word Allah 3D Illusion LED Plug & Play Wall Lamp\_LED12

SKU Code :- LEDNight-BX1.e Category:- Night Lamp Size:- 50 \* 50 \* 100 Pin type:- 903 Pack Of:- 1 Material :- Acrylic Plastic Bulb included:- Yes

Note:- For prices please contact by means mentioned below. You can also whastapp or email for any type of queries.

Contact Us: Phone no. 9359320627 E mail-Id mohdarifzb489@gmail.com

Name:- Somil Acrylic 3D Illusion Symbol Of Word Allah LED Plug & Play Wall Lamp

SKU Code :- LEDNight-BX1.f Category:- Night Lamp Size:- 50 \* 50 \* 100 Pin type:- 904 Pack Of:- 1 Material :- Acrylic Plastic Bulb included:- Yes