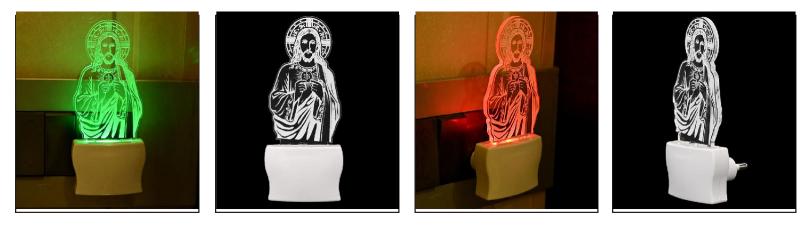

Name:- Somil Acrylic 3D Illusion Blessing Jesus Christ LED Plug & Play Wall Lamp\_xmxnjkbdh

SKU Code :- LEDNight-BV1.d Category:- Night Lamp Size:- 50 \* 50 \* 100 Pin type:- 896 Pack Of:- 1 Material :- Acrylic Plastic Bulb included:- Yes

Name:- Somil Blessing Jesus Christ 3D Illusion LED Plug & Play Wall Lamp

SKU Code :- LEDNight-BV1.e Category:- Night Lamp Size:- 50 \* 50 \* 100 Pin type:- 897 Pack Of:- 1 Material :- Acrylic Plastic Bulb included:- Yes

Name:- Somil 3D Illusion LED Plug & Play Wall Lamp

SKU Code :- LEDNight-BV1.f Category:- Night Lamp Size:- 50 \* 50 \* 100 Pin type:- 898 Pack Of:- 1 Material :- Acrylic Plastic Bulb included:- Yes

Name:- Somil 3D Illusion Flying Eagle LED Plug & Play Wall Lamp\_LED12