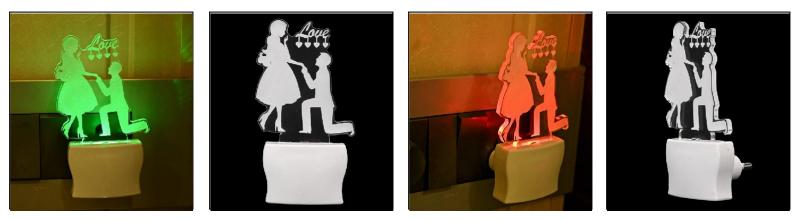

SKU Code :- LEDNight-DO1.f Category:- Night Lamp Size:- 50 \* 50 \* 100 Pin type:- 1033 Pack Of:- 1 Material :- Acrylic Plastic Bulb included:- Yes

Name:- Somil Purposing Couple 3D Illusion LED Plug & Play Wall Lamps\_jfhjdf\_nssjdvdh

SKU Code :- LEDNight-DP1.d Category:- Night Lamp Size:- 50 \* 50 \* 100 Pin type:- 1034 Pack Of:- 1 Material :- Acrylic Plastic Bulb included:- Yes

Name:- Somil 3D Illusion LED Plug & Play Wall Lamp

SKU Code :- LEDNight-DP1.e Category:- Night Lamp Size:- 50 \* 50 \* 100 Pin type:- 1035 Pack Of:- 1 Material :- Acrylic Plastic Bulb included:- Yes

77

Name:- Somil Acrylic 3D Illusion Purposing Couple LED Plug & Play Wall Lamp

SKU Code :- LEDNight-DP1.f Category:- Night Lamp Size:- 50 \* 50 \* 100 Pin type:- 1036 Pack Of:- 1 Material :- Acrylic Plastic Bulb included:- Yes