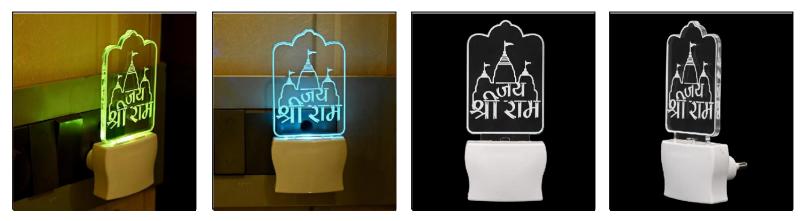

SKU Code :- LEDNight-CO1.f Category:- Night Lamp Size:- 50 \* 50 \* 100 Pin type:- 955 Pack Of:- 1 Material :- Acrylic Plastic Bulb included:- Yes

Name:- Somil 3D Illusion Jai Shree Ram LED Plug & Play Wall Lamp\_ggf12

SKU Code :- LEDNight-CP1.d Category:- Night Lamp Size:- 50 \* 50 \* 100 Pin type:- 956 Pack Of:- 1 Material :- Acrylic Plastic Bulb included:- Yes

Name:- Somil Jai Shree Ram 3D Illusion LED Plug & Play Wall Lamp

SKU Code :- LEDNight-CP1.e Category:- Night Lamp Size:- 50 \* 50 \* 100 Pin type:- 957 Pack Of:- 1 Material :- Acrylic Plastic Bulb included:- Yes

Name:- Somil Acrylic 3D Illusion Jai Shree Ram LED Plug & Play Wall Lamp\_LED12

SKU Code :- LEDNight-CP1.f Category:- Night Lamp Size:- 50 \* 50 \* 100 Pin type:- 958 Pack Of:- 1 Material :- Acrylic Plastic Bulb included:- Yes

Name:- Somil 3D Illusion Symbol Of Allah LED Plug & Play Wall Lamp\_LED12