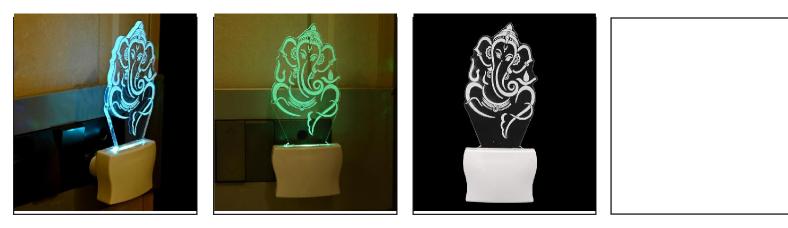

SKU Code :- LEDNight-CD1.f Category:- Night Lamp Size:- 50 \* 50 \* 100 Pin type:- 922 Pack Of:- 1 Material :- Acrylic Plastic Bulb included:- Yes

Name:- Somil 3D Illusion Peaceful Ganesha LED Plug & Play Wall Lamp\_LED12

SKU Code :- LEDNight-CE1.d Category:- Night Lamp Size:- 50 \* 50 \* 100 Pin type:- 923 Pack Of:- 1 Material :- Acrylic Plastic Bulb included:- Yes

Name:- Somil Peaceful Ganesha 3D Illusion LED Plug & Play Wall Lamp

SKU Code :- LEDNight-CE1.e Category:- Night Lamp Size:- 50 \* 50 \* 100 Pin type:- 924 Pack Of:- 1 Material :- Acrylic Plastic Bulb included:- Yes

Name:- Somil Acrylic 3D Illusion Peaceful Ganesha LED Plug & Play Wall Lamp\_LED12

SKU Code :- LEDNight-CE1.f Category:- Night Lamp Size:- 50 \* 50 \* 100 Pin type:- 925 Pack Of:- 1 Material :- Acrylic Plastic Bulb included:- Yes

Name:- Somil 3D Illusion Valentine Couple LED Plug & Play Wall Lamp\_LED12