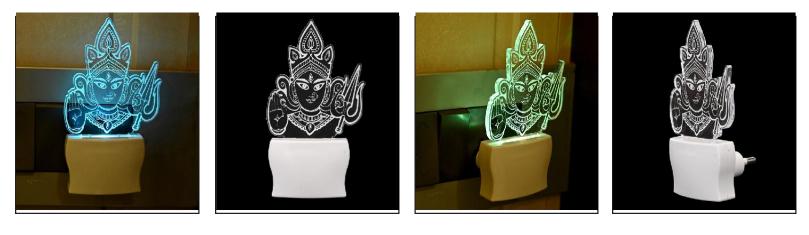

SKU Code :- LEDNight-CQ1.f Category:- Night Lamp Size:- 50 \* 50 \* 100 Pin type:- 961 Pack Of:- 1 Material :- Acrylic Plastic Bulb included:- Yes

40

Name:- Somil 3D Illusion LED Plug & Play Wall Lamp

SKU Code :- LEDNight-CR1.d Category:- Night Lamp Size:- 50 \* 50 \* 100 Pin type:- 962 Pack Of:- 1 Material :- Acrylic Plastic Bulb included:- Yes

Name:- Somil Lord Kartikeya 3D Illusion LED Plug & Play Wall Lamp

SKU Code :- LEDNight-CR1.e Category:- Night Lamp Size:- 50 \* 50 \* 100 Pin type:- 963 Pack Of:- 1 Material :- Acrylic Plastic Bulb included:- Yes

Name:- Somil Acrylic 3D Illusion Lord Kartikeya LED Plug & Play Wall Lamp

SKU Code :- LEDNight-CR1.f Category:- Night Lamp Size:- 50 \* 50 \* 100 Pin type:- 964 Pack Of:- 1 Material :- Acrylic Plastic Bulb included:- Yes