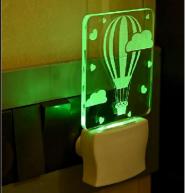

Name:- Somil 3D Illusion Air Ballon In Clouds LED Plug & Play Wall Lamp\_ggf12

SKU Code :- LEDNight-CA1.d Category:- Night Lamp Size:- 50 \* 50 \* 100 Pin type:- 911 Pack Of:- 1 Material :- Acrylic Plastic Bulb included:- Yes

15

Name:- Somil Air Ballon In Clouds 3D Illusion LED Plug & Play Wall Lamp

SKU Code :- LEDNight-CA1.e Category:- Night Lamp Size:- 50 \* 50 \* 100 Pin type:- 912 Pack Of:- 1 Material :- Acrylic Plastic Bulb included:- Yes

Name:- Somil Acrylic 3D Illusion Air Ballon In Clouds LED Plug & Play Wall Lamp\_LED12

SKU Code :- LEDNight-CA1.f Category:- Night Lamp Size:- 50 \* 50 \* 100 Pin type:- 913 Pack Of:- 1 Material :- Acrylic Plastic Bulb included:- Yes