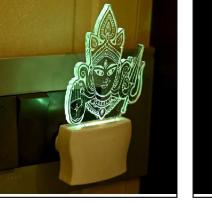

61

Name:- Somil Goddess Durga Kali 3D Illusion LED Plug & Play Wall Lamp

SKU Code :- LEDNight-DF1.d Category:- Night Lamp Size:- 50 \* 50 \* 100 Pin type:- 1004 Pack Of:- 1 Material :- Acrylic Plastic Bulb included:- Yes

Name:- Somil Goddess Durga Kali 3D Illusion LED Plug & Play Wall Lamp\_LED12

SKU Code :- LEDNight-DF1.e Category:- Night Lamp Size:- 50 \* 50 \* 100 Pin type:- 1005 Pack Of:- 1 Material :- Acrylic Plastic Bulb included:- Yes

Name:- Somil Acrylic 3D Illusion Goddess Durga Kali LED Plug & Play Wall Lamp\_LED12

SKU Code :- LEDNight-DF1.f Category:- Night Lamp Size:- 50 \* 50 \* 100 Pin type:- 1006 Pack Of:- 1 Material :- Acrylic Plastic Bulb included:- Yes