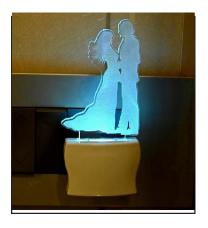

SKU Code :- LEDNight-CE1.f Category:- Night Lamp Size:- 50 \* 50 \* 100 Pin type:- 925 Pack Of:- 1 Material :- Acrylic Plastic Bulb included:- Yes

Name:- Somil 3D Illusion Valentine Couple LED Plug & Play Wall Lamp\_LED12

SKU Code :- LEDNight-CF1.d Category:- Night Lamp Size:- 50 \* 50 \* 100 Pin type:- 926 Pack Of:- 1 Material :- Acrylic Plastic Bulb included:- Yes

Name:- Somil Valentine Couple 3D Illusion LED Plug & Play Wall Lamp\_LED12

SKU Code :- LEDNight-CF1.e Category:- Night Lamp Size:- 50 \* 50 \* 100 Pin type:- 927 Pack Of:- 1 Material :- Acrylic Plastic Bulb included:- Yes

Name:- Somil Acrylic 3D Illusion Valentine Couple LED Plug & Play Wall Lamp