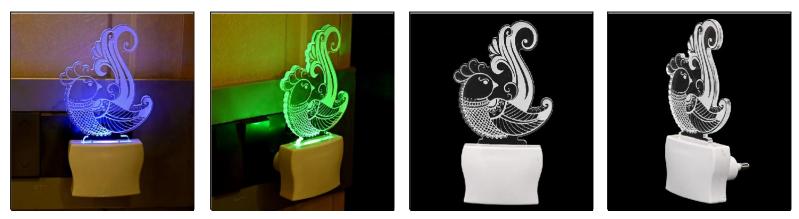

Name:- Somil 3D Illusion Beatutiful Fish Art LED Plug & Play Wall Lamp\_LED12

SKU Code :- LEDNight-EL1.d Category:- Night Lamp Size:- 50 \* 50 \* 100 Pin type:- 1097 Pack Of:- 1 Material :- Acrylic Plastic Bulb included:- Yes

Name:- Somil Beatutiful Fish Art 3D Illusion LED Plug & Play Wall Lamp

SKU Code :- LEDNight-EL1.e Category:- Night Lamp Size:- 50 \* 50 \* 100 Pin type:- 1098 Pack Of:- 1 Material :- Acrylic Plastic Bulb included:- Yes

Name:- Somil Acrylic 3D Illusion Beatutiful Fish Art LED Plug & Play Wall Lamp

SKU Code :- LEDNight-EL1.f Category:- Night Lamp Size:- 50 \* 50 \* 100 Pin type:- 1099 Pack Of:- 1 Material :- Acrylic Plastic Bulb included:- Yes