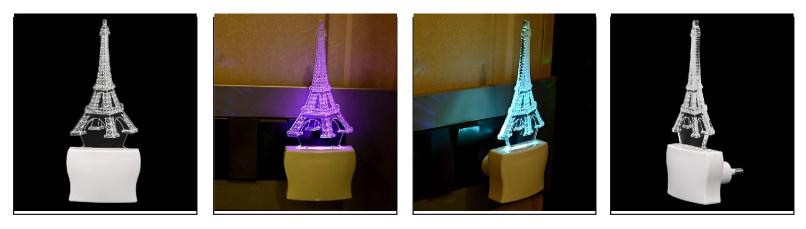

Name:- Somil 3D Illusion One of Seven Wonders Eiffel Tower LED Plug & Play Wall Lamp\_ggf12

SKU Code :- LEDNight-EA1.d Category:- Night Lamp Size:- 50 \* 50 \* 100 Pin type:- 1067 Pack Of:- 1 Material :- Acrylic Plastic Bulb included:- Yes

Name:- Somil One of Seven Wonders Eiffel Tower 3D Illusion LED Plug & Play Wall Lamp

SKU Code :- LEDNight-EA1.e Category:- Night Lamp Size:- 50 \* 50 \* 100 Pin type:- 1068 Pack Of:- 1 Material :- Acrylic Plastic Bulb included:- Yes

Name:- Somil Acrylic 3D Illusion One of Seven Wonders Eiffel Tower LED Plug & Play Wall Lamp\_LED12

SKU Code :- LEDNight-EA1.f Category:- Night Lamp Size:- 50 \* 50 \* 100 Pin type:- 1069 Pack Of:- 1 Material :- Acrylic Plastic Bulb included:- Yes