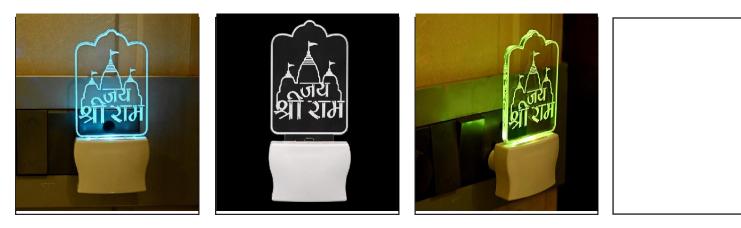

SKU Code :- LEDNight-CO1.f Category:- Night Lamp Size:- 50 \* 50 \* 100 Pin type:- 955 Pack Of:- 1 Material :- Acrylic Plastic Bulb included:- Yes

Name:- Somil 3D Illusion Jai Shree Ram LED Plug & Play Wall Lamp\_ggf12

SKU Code :- LEDNight-CP1.d Category:- Night Lamp Size:- 50 \* 50 \* 100 Pin type:- 956 Pack Of:- 1 Material :- Acrylic Plastic Bulb included:- Yes

Name:- Somil Jai Shree Ram 3D Illusion LED Plug & Play Wall Lamp

SKU Code :- LEDNight-CP1.e Category:- Night Lamp Size:- 50 \* 50 \* 100 Pin type:- 957 Pack Of:- 1 Material :- Acrylic Plastic Bulb included:- Yes

Name:- Somil Acrylic 3D Illusion Jai Shree Ram LED Plug & Play Wall Lamp\_LED12

SKU Code :- LEDNight-CP1.f Category:- Night Lamp Size:- 50 \* 50 \* 100 Pin type:- 958 Pack Of:- 1 Material :- Acrylic Plastic Bulb included:- Yes

Name:- Somil 3D Illusion Symbol Of Allah LED Plug & Play Wall Lamp\_LED12