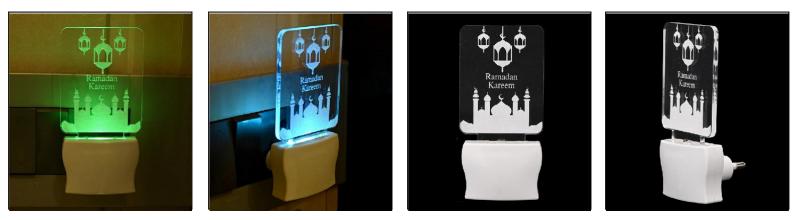

57

Name:- Somil Ramadan Kareem 3D Illusion LED Plug & Play Wall Lamp

SKU Code :- LEDNight-DC1.e Category:- Night Lamp Size:- 50 \* 50 \* 100 Pin type:- 996 Pack Of:- 1 Material :- Acrylic Plastic Bulb included:- Yes

Name:- Somil Acrylic 3D Illusion Ramadan Kareem LED Plug & Play Wall Lamp\_LED12

SKU Code :- LEDNight-DC1.f Category:- Night Lamp Size:- 50 \* 50 \* 100 Pin type:- 997 Pack Of:- 1 Material :- Acrylic Plastic Bulb included:- Yes