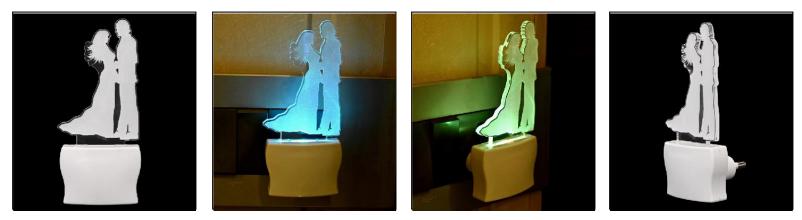

SKU Code :- LEDNight-CE1.f Category:- Night Lamp Size:- 50 \* 50 \* 100 Pin type:- 925 Pack Of:- 1 Material :- Acrylic Plastic Bulb included:- Yes

Name:- Somil 3D Illusion Valentine Couple LED Plug & Play Wall Lamp\_LED12

SKU Code :- LEDNight-CF1.d Category:- Night Lamp Size:- 50 \* 50 \* 100 Pin type:- 926 Pack Of:- 1 Material :- Acrylic Plastic Bulb included:- Yes

Name:- Somil Valentine Couple 3D Illusion LED Plug & Play Wall Lamp\_LED12

SKU Code :- LEDNight-CF1.e Category:- Night Lamp Size:- 50 \* 50 \* 100 Pin type:- 927 Pack Of:- 1 Material :- Acrylic Plastic Bulb included:- Yes

Name:- Somil Acrylic 3D Illusion Valentine Couple LED Plug & Play Wall Lamp