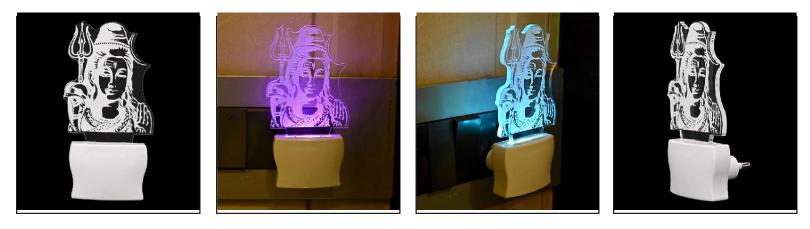

SKU Code :- LEDNight-EG1.f Category:- Night Lamp Size:- 50 \* 50 \* 100 Pin type:- 1084 Pack Of:- 1 Material :- Acrylic Plastic Bulb included:- Yes

Name:- Somil 3D Illusion Lord Shiva LED Plug & Play Wall Lamp

SKU Code :- LEDNight-EH1.d Category:- Night Lamp Size:- 50 \* 50 \* 100 Pin type:- 1085 Pack Of:- 1 Material :- Acrylic Plastic Bulb included:- Yes

10

Name:- Somil Lord Shiva 3D Illusion LED Plug & Play Wall Lamp\_LED12