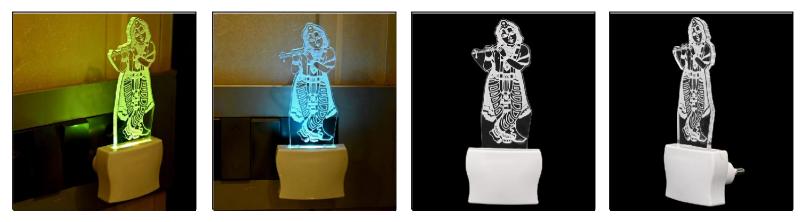

#### Name:- Somil 3D Illusion Lord Vishnu LED Plug & Play Wall Lamp

SKU Code :- LEDNight-BR1.d Category:- Night Lamp Size:- 50 \* 50 \* 100 Pin type:- 884 Pack Of:- 1 Material :- Acrylic Plastic Bulb included:- Yes

Name:- Somil Lord Vishnu 3D Illusion LED Plug & Play Wall Lamp

SKU Code :- LEDNight-BR1.e Category:- Night Lamp Size:- 50 \* 50 \* 100 Pin type:- 885 Pack Of:- 1 Material :- Acrylic Plastic Bulb included:- Yes

Name:- Somil Acrylic 3D Illusion Lord Vishnu LED Plug & Play Wall Lamp

SKU Code :- LEDNight-BR1.f Category:- Night Lamp Size:- 50 \* 50 \* 100 Pin type:- 886 Pack Of:- 1 Material :- Acrylic Plastic Bulb included:- Yes