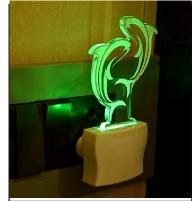

SKU Code :- LEDNight-ED1.f Category:- Night Lamp Size:- 50 \* 50 \* 100 Pin type:- 1078 Pack Of:- 1 Material :- Acrylic Plastic Bulb included:- Yes

Name:- Somil 3D Illusion Couple Of Playing Dolphin LED Plug & Play Wall Lamp