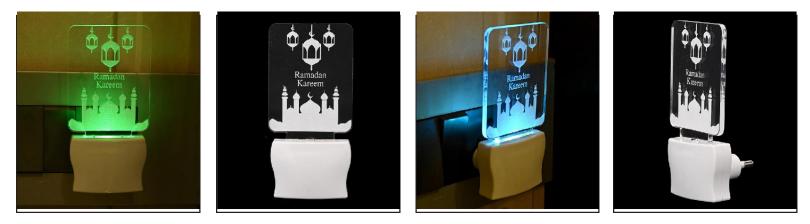

57

Name:- Somil Ramadan Kareem 3D Illusion LED Plug & Play Wall Lamp

SKU Code :- LEDNight-DC1.e Category:- Night Lamp Size:- 50 \* 50 \* 100 Pin type:- 996 Pack Of:- 1 Material :- Acrylic Plastic Bulb included:- Yes

Name:- Somil Acrylic 3D Illusion Ramadan Kareem LED Plug & Play Wall Lamp\_LED12

SKU Code :- LEDNight-DC1.f Category:- Night Lamp Size:- 50 \* 50 \* 100 Pin type:- 997 Pack Of:- 1 Material :- Acrylic Plastic Bulb included:- Yes