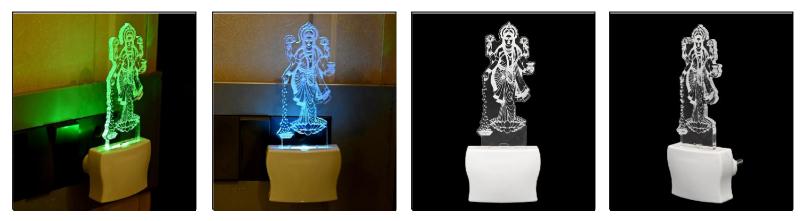

SKU Code :- LEDNight-DV1.f Category:- Night Lamp Size:- 50 \* 50 \* 100 Pin type:- 1054 Pack Of:- 1 Material :- Acrylic Plastic Bulb included:- Yes

Name:- Somil Goddess Of Wealth Maa Laxmi 3D Illusion LED Plug & Play Wall Lamp