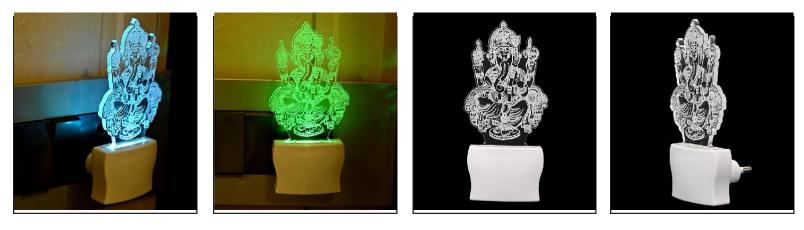

#### Name:- Somil 3D Illusion Lord Vishnu LED Plug & Play Wall Lamp

SKU Code :- LEDNight-BR1.d Category:- Night Lamp Size:- 50 \* 50 \* 100 Pin type:- 884 Pack Of:- 1 Material :- Acrylic Plastic Bulb included:- Yes

Name:- Somil Lord Vishnu 3D Illusion LED Plug & Play Wall Lamp

SKU Code :- LEDNight-BR1.e Category:- Night Lamp Size:- 50 \* 50 \* 100 Pin type:- 885 Pack Of:- 1 Material :- Acrylic Plastic Bulb included:- Yes

Name:- Somil Acrylic 3D Illusion Lord Vishnu LED Plug & Play Wall Lamp

SKU Code :- LEDNight-BR1.f Category:- Night Lamp Size:- 50 \* 50 \* 100 Pin type:- 886 Pack Of:- 1 Material :- Acrylic Plastic Bulb included:- Yes