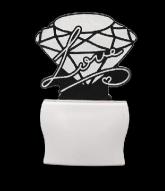

#### Name:- Somil 3D Illusion LED Plug & Play Wall Lamp

SKU Code :- LEDNight-DT1.d Category:- Night Lamp Size:- 50 \* 50 \* 100 Pin type:- 1046 Pack Of:- 1 Material :- Acrylic Plastic Bulb included:- Yes

Name:- Somil Diamond With Word Love 3D Illusion LED Plug & Play Wall Lamp

SKU Code :- LEDNight-DT1.e Category:- Night Lamp Size:- 50 \* 50 \* 100 Pin type:- 1047 Pack Of:- 1 Material :- Acrylic Plastic Bulb included:- Yes

Name:- Somil Acrylic 3D Illusion Diamond With Word Love LED Plug & Play Wall Lamp

SKU Code :- LEDNight-DT1.f Category:- Night Lamp Size:- 50 \* 50 \* 100 Pin type:- 1048 Pack Of:- 1 Material :- Acrylic Plastic Bulb included:- Yes