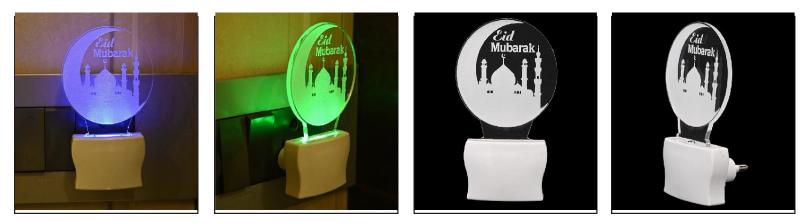

Note:- For prices please contact by means mentioned below. You can also whastapp or email for any type of queries.

Name:- Somil 3D Illusion Eid Mubarak With Taj LED Plug & Play Wall Lamp

SKU Code :- LEDNight-CX1.d Category:- Night Lamp Size:- 50 \* 50 \* 100 Pin type:- 980 Pack Of:- 1 Material :- Acrylic Plastic Bulb included:- Yes

Name:- Somil Eid Mubarak With Taj 3D Illusion LED Plug & Play Wall Lamp

SKU Code :- LEDNight-CX1.e Category:- Night Lamp Size:- 50 \* 50 \* 100 Pin type:- 981 Pack Of:- 1 Material :- Acrylic Plastic Bulb included:- Yes

Name:- Somil Acrylic 3D Illusion Eid Mubarak With Taj LED Plug & Play Wall Lamp\_LED12

SKU Code :- LEDNight-CX1.f Category:- Night Lamp Size:- 50 \* 50 \* 100 Pin type:- 982 Pack Of:- 1 Material :- Acrylic Plastic Bulb included:- Yes