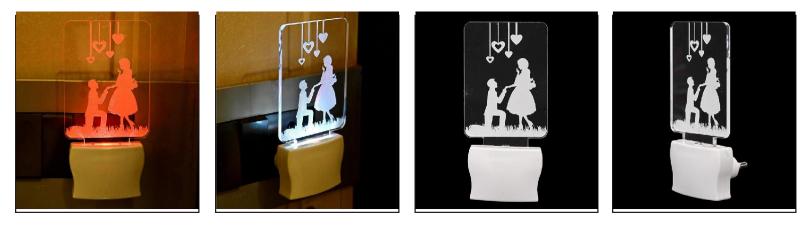

17

Name:- Somil 3D Illusion LED Plug & Play Wall Lamp

SKU Code :- LEDNight-CB1.f Category:- Night Lamp Size:- 50 \* 50 \* 100 Pin type:- 916 Pack Of:- 1 Material :- Acrylic Plastic Bulb included:- Yes

Name:- Somil Happy Valentine Day 3D Illusion LED Plug & Play Wall Lamp\_nfhvd

SKU Code :- LEDNight-CC1.d Category:- Night Lamp Size:- 50 \* 50 \* 100 Pin type:- 917 Pack Of:- 1 Material :- Acrylic Plastic Bulb included:- Yes

Name:- Somil Happy Valentine Day 3D Illusion LED Plug & Play Wall Lamp\_nfhvd\_LED12

SKU Code :- LEDNight-CC1.e Category:- Night Lamp Size:- 50 \* 50 \* 100 Pin type:- 918 Pack Of:- 1 Material :- Acrylic Plastic Bulb included:- Yes

Name:- Somil Acrylic 3D Illusion Happy Valentine Day LED Plug & Play Wall Lamp\_LED12

SKU Code :- LEDNight-CC1.f Category:- Night Lamp Size:- 50 \* 50 \* 100 Pin type:- 919 Pack Of:- 1 Material :- Acrylic Plastic Bulb included:- Yes

Name:- Somil 3D Illusion Snakatmochan Hanuman LED Plug & Play Wall Lamp\_LED12