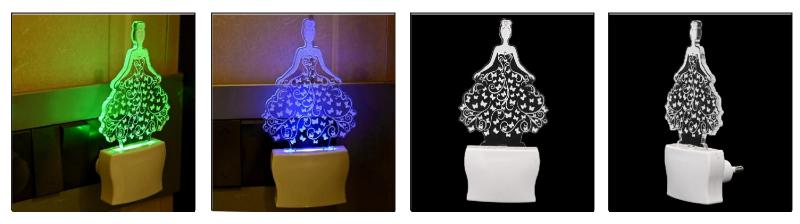

Name:- Somil 3D Illusion Mother With Her Baby LED Plug & Play Wall Lamp\_LED12

SKU Code :- LEDNight-BT1.d Category:- Night Lamp Size:- 50 \* 50 \* 100 Pin type:- 890 Pack Of:- 1 Material :- Acrylic Plastic Bulb included:- Yes

Name:- Somil Mother With Her Baby 3D Illusion LED Plug & Play Wall Lamp\_LED12

SKU Code :- LEDNight-BT1.e Category:- Night Lamp Size:- 50 \* 50 \* 100 Pin type:- 891 Pack Of:- 1 Material :- Acrylic Plastic Bulb included:- Yes

5

Name:- Somil Acrylic 3D Illusion Mother With Her Baby LED Plug & Play Wall Lamp

SKU Code :- LEDNight-BT1.f Category:- Night Lamp Size:- 50 \* 50 \* 100 Pin type:- 892 Pack Of:- 1 Material :- Acrylic Plastic Bulb included:- Yes