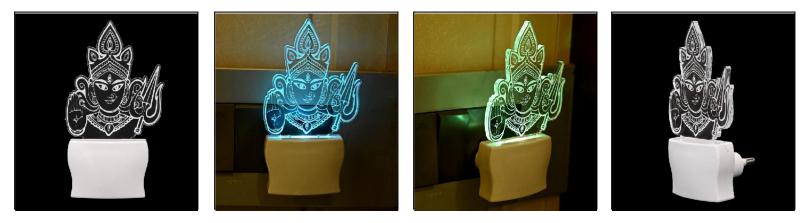

61

Name:- Somil Goddess Durga Kali 3D Illusion LED Plug & Play Wall Lamp

SKU Code :- LEDNight-DF1.d Category:- Night Lamp Size:- 50 \* 50 \* 100 Pin type:- 1004 Pack Of:- 1 Material :- Acrylic Plastic Bulb included:- Yes

Name:- Somil Goddess Durga Kali 3D Illusion LED Plug & Play Wall Lamp\_LED12

SKU Code :- LEDNight-DF1.e Category:- Night Lamp Size:- 50 \* 50 \* 100 Pin type:- 1005 Pack Of:- 1 Material :- Acrylic Plastic Bulb included:- Yes

Name:- Somil Acrylic 3D Illusion Goddess Durga Kali LED Plug & Play Wall Lamp\_LED12

SKU Code :- LEDNight-DF1.f Category:- Night Lamp Size:- 50 \* 50 \* 100 Pin type:- 1006 Pack Of:- 1 Material :- Acrylic Plastic Bulb included:- Yes