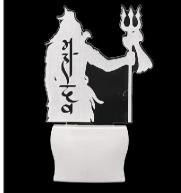

Name:- Somil 3D Illusion Mahadev Shadow With Trident LED Plug & Play Wall Lamp

SKU Code :- LEDNight-CB1.d Category:- Night Lamp Size:- 50 \* 50 \* 100 Pin type:- 914 Pack Of:- 1 Material :- Acrylic Plastic Bulb included:- Yes

Name:- Somil Mahadev Shadow With Trident 3D Illusion LED Plug & Play Wall Lamp

SKU Code :- LEDNight-CB1.e Category:- Night Lamp Size:- 50 \* 50 \* 100 Pin type:- 915 Pack Of:- 1 Material :- Acrylic Plastic Bulb included:- Yes