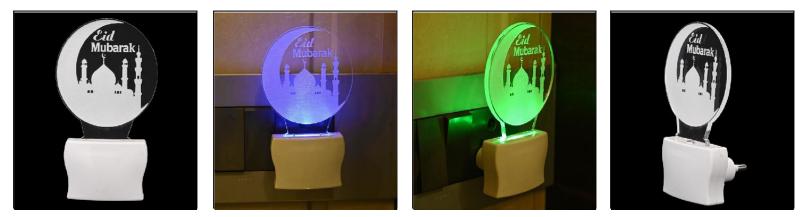

Note:- For prices please contact by means mentioned below. You can also whastapp or email for any type of queries.

Name:- Somil 3D Illusion Eid Mubarak With Taj LED Plug & Play Wall Lamp

SKU Code :- LEDNight-CX1.d Category:- Night Lamp Size:- 50 \* 50 \* 100 Pin type:- 980 Pack Of:- 1 Material :- Acrylic Plastic Bulb included:- Yes

Name:- Somil Eid Mubarak With Taj 3D Illusion LED Plug & Play Wall Lamp

SKU Code :- LEDNight-CX1.e Category:- Night Lamp Size:- 50 \* 50 \* 100 Pin type:- 981 Pack Of:- 1 Material :- Acrylic Plastic Bulb included:- Yes

Name:- Somil Acrylic 3D Illusion Eid Mubarak With Taj LED Plug & Play Wall Lamp\_LED12

SKU Code :- LEDNight-CX1.f Category:- Night Lamp Size:- 50 \* 50 \* 100 Pin type:- 982 Pack Of:- 1 Material :- Acrylic Plastic Bulb included:- Yes