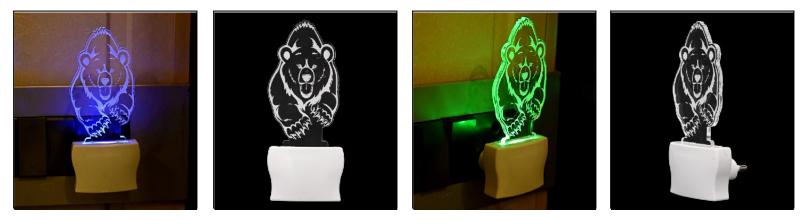

Name:- Somil Running Bear 3D Illusion LED Plug & Play Wall Lamp

SKU Code :- LEDNight-CS1.d Category:- Night Lamp Size:- 50 \* 50 \* 100 Pin type:- 965 Pack Of:- 1 Material :- Acrylic Plastic Bulb included:- Yes

Name:- Somil Running Bear 3D Illusion LED Plug & Play Wall Lamp\_LED12

SKU Code :- LEDNight-CS1.e Category:- Night Lamp Size:- 50 \* 50 \* 100 Pin type:- 966 Pack Of:- 1 Material :- Acrylic Plastic Bulb included:- Yes

Name:- Somil Acrylic 3D Illusion Running Bear LED Plug & Play Wall Lamp\_LED12

SKU Code :- LEDNight-CS1.f Category:- Night Lamp Size:- 50 \* 50 \* 100 Pin type:- 967 Pack Of:- 1 Material :- Acrylic Plastic Bulb included:- Yes