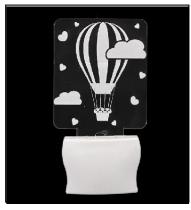

Name:- Somil 3D Illusion Air Ballon In Clouds LED Plug & Play Wall Lamp\_ggf12

SKU Code :- LEDNight-CA1.d Category:- Night Lamp Size:- 50 \* 50 \* 100 Pin type:- 911 Pack Of:- 1 Material :- Acrylic Plastic Bulb included:- Yes

15

Name:- Somil Air Ballon In Clouds 3D Illusion LED Plug & Play Wall Lamp

SKU Code :- LEDNight-CA1.e Category:- Night Lamp Size:- 50 \* 50 \* 100 Pin type:- 912 Pack Of:- 1 Material :- Acrylic Plastic Bulb included:- Yes

Name:- Somil Acrylic 3D Illusion Air Ballon In Clouds LED Plug & Play Wall Lamp\_LED12

SKU Code :- LEDNight-CA1.f Category:- Night Lamp Size:- 50 \* 50 \* 100 Pin type:- 913 Pack Of:- 1 Material :- Acrylic Plastic Bulb included:- Yes