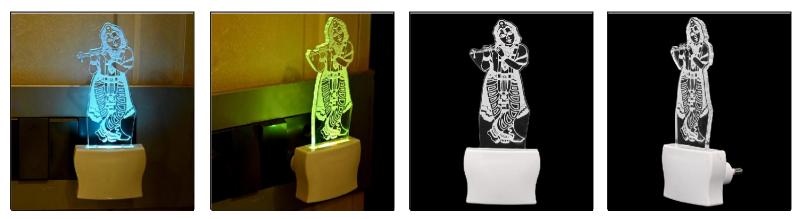

Name:- Somil 3D Illusion Krishna Blissful In Flute LED Plug & Play Wall Lamp\_LED12

SKU Code :- LEDNight-EB1.d Category:- Night Lamp Size:- 50 \* 50 \* 100 Pin type:- 1070 Pack Of:- 1 Material :- Acrylic Plastic Bulb included:- Yes

Name:- Somil Krishna Blissful In Flute 3D Illusion LED Plug & Play Wall Lamp

SKU Code :- LEDNight-EB1.e Category:- Night Lamp Size:- 50 \* 50 \* 100 Pin type:- 1071 Pack Of:- 1 Material :- Acrylic Plastic Bulb included:- Yes

Name:- Somil Acrylic 3D Illusion Krishna Blissful In Flute LED Plug & Play Wall Lamp\_LED12

SKU Code :- LEDNight-EB1.f Category:- Night Lamp Size:- 50 \* 50 \* 100 Pin type:- 1072 Pack Of:- 1 Material :- Acrylic Plastic Bulb included:- Yes