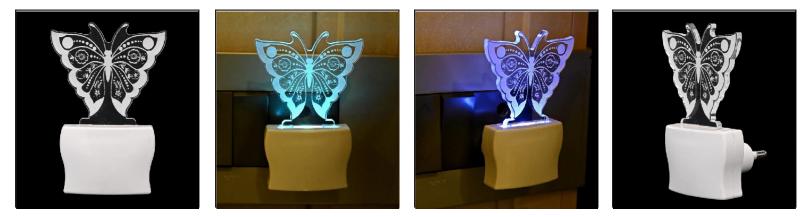

Name:- Somil 3D Illusion Flying Butterfly LED Plug & Play Wall Lamp

SKU Code :- LEDNight-BS1.d Category:- Night Lamp Size:- 50 \* 50 \* 100 Pin type:- 887 Pack Of:- 1 Material :- Acrylic Plastic Bulb included:- Yes

Name:- Somil Flying Butterfly 3D Illusion LED Plug & Play Wall Lamp

SKU Code :- LEDNight-BS1.e Category:- Night Lamp Size:- 50 \* 50 \* 100 Pin type:- 888 Pack Of:- 1 Material :- Acrylic Plastic Bulb included:- Yes

Name:- Somil Acrylic 3D Illusion Flying Butterfly LED Plug & Play Wall Lamp

SKU Code :- LEDNight-BS1.f Category:- Night Lamp Size:- 50 \* 50 \* 100 Pin type:- 889 Pack Of:- 1 Material :- Acrylic Plastic Bulb included:- Yes