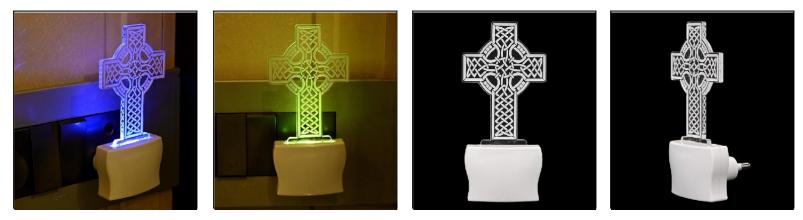

SKU Code :- LEDNight-CF1.f Category:- Night Lamp Size:- 50 \* 50 \* 100 Pin type:- 928 Pack Of:- 1 Material :- Acrylic Plastic Bulb included:- Yes

Name:- Somil 3D Illusion Ancient Holy Cross LED Plug & Play Wall Lamp\_ggf12

SKU Code :- LEDNight-CG1.d Category:- Night Lamp Size:- 50 \* 50 \* 100 Pin type:- 929 Pack Of:- 1 Material :- Acrylic Plastic Bulb included:- Yes

Name:- Somil Ancient Holy Cross 3D Illusion LED Plug & Play Wall Lamp\_ggf12

SKU Code :- LEDNight-CG1.e Category:- Night Lamp Size:- 50 \* 50 \* 100 Pin type:- 930 Pack Of:- 1 Material :- Acrylic Plastic Bulb included:- Yes

Name:- Somil Acrylic 3D Illusion Ancient Holy Cross LED Plug & Play Wall Lamp\_LED12

SKU Code :- LEDNight-CG1.f Category:- Night Lamp Size:- 50 \* 50 \* 100 Pin type:- 931 Pack Of:- 1 Material :- Acrylic Plastic Bulb included:- Yes

SKU Code :- LEDNight-CH1.d Category:- Night Lamp Size:- 50 \* 50 \* 100 Pin type:- 932 Pack Of:- 1 Material :- Acrylic Plastic Bulb included:- Yes