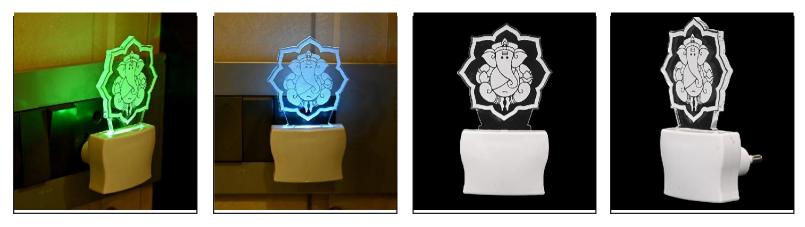

SKU Code :- LEDNight-CD1.f Category:- Night Lamp Size:- 50 \* 50 \* 100 Pin type:- 922 Pack Of:- 1 Material :- Acrylic Plastic Bulb included:- Yes

Name:- Somil 3D Illusion Peaceful Ganesha LED Plug & Play Wall Lamp\_LED12

SKU Code :- LEDNight-CE1.d Category:- Night Lamp Size:- 50 \* 50 \* 100 Pin type:- 923 Pack Of:- 1 Material :- Acrylic Plastic Bulb included:- Yes

Name:- Somil Peaceful Ganesha 3D Illusion LED Plug & Play Wall Lamp

SKU Code :- LEDNight-CE1.e Category:- Night Lamp Size:- 50 \* 50 \* 100 Pin type:- 924 Pack Of:- 1 Material :- Acrylic Plastic Bulb included:- Yes

Name:- Somil Acrylic 3D Illusion Peaceful Ganesha LED Plug & Play Wall Lamp\_LED12

SKU Code :- LEDNight-CE1.f Category:- Night Lamp Size:- 50 \* 50 \* 100 Pin type:- 925 Pack Of:- 1 Material :- Acrylic Plastic Bulb included:- Yes

Name:- Somil 3D Illusion Valentine Couple LED Plug & Play Wall Lamp\_LED12