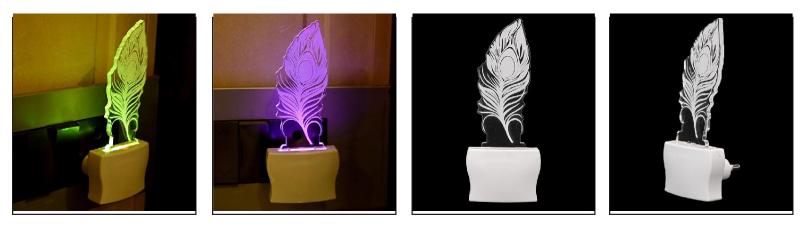

Name:- Somil 3D Illusion Beautiful Peacock Feather LED Plug & Play Wall Lamp\_LED12

SKU Code :- LEDNight-DV1.d Category:- Night Lamp Size:- 50 \* 50 \* 100 Pin type:- 1052 Pack Of:- 1 Material :- Acrylic Plastic Bulb included:- Yes

Name:- Somil Beautiful Peacock Feather 3D Illusion LED Plug & Play Wall Lamp\_LED12

SKU Code :- LEDNight-DV1.e Category:- Night Lamp Size:- 50 \* 50 \* 100 Pin type:- 1053 Pack Of:- 1 Material :- Acrylic Plastic Bulb included:- Yes

Note:- For prices please contact by means mentioned below. You can also whastapp or email for any type of queries.

Name:- Somil Acrylic 3D Illusion Beautiful Peacock Feather LED Plug & Play Wall Lamp\_LED12

SKU Code :- LEDNight-DV1.f Category:- Night Lamp Size:- 50 \* 50 \* 100 Pin type:- 1054 Pack Of:- 1 Material :- Acrylic Plastic Bulb included:- Yes

Name:- Somil Goddess Of Wealth Maa Laxmi 3D Illusion LED Plug & Play Wall Lamp