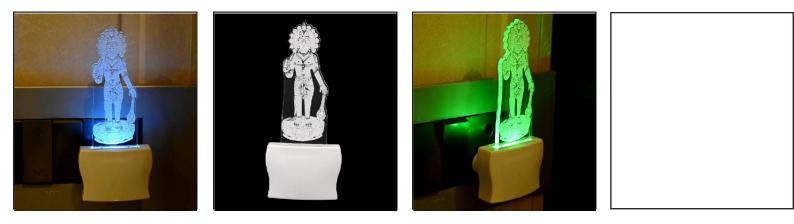

#### Name:- Somil 3D Illusion Lord Vishnu LED Plug & Play Wall Lamp

SKU Code :- LEDNight-BR1.d Category:- Night Lamp Size:- 50 \* 50 \* 100 Pin type:- 884 Pack Of:- 1 Material :- Acrylic Plastic Bulb included:- Yes

Name:- Somil Lord Vishnu 3D Illusion LED Plug & Play Wall Lamp

SKU Code :- LEDNight-BR1.e Category:- Night Lamp Size:- 50 \* 50 \* 100 Pin type:- 885 Pack Of:- 1 Material :- Acrylic Plastic Bulb included:- Yes

Name:- Somil Acrylic 3D Illusion Lord Vishnu LED Plug & Play Wall Lamp

SKU Code :- LEDNight-BR1.f Category:- Night Lamp Size:- 50 \* 50 \* 100 Pin type:- 886 Pack Of:- 1 Material :- Acrylic Plastic Bulb included:- Yes