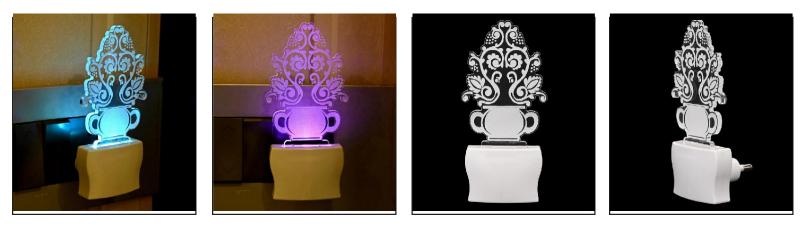

Note:- For prices please contact by means mentioned below. You can also whastapp or email for any type of queries.

Name:- Somil 3D Illusion Attractive Flower Pot LED Plug & Play Wall Lamp\_ggf12

SKU Code :- LEDNight-EM1.d Category:- Night Lamp Size:- 50 \* 50 \* 100 Pin type:- 1100 Pack Of:- 1 Material :- Acrylic Plastic Bulb included:- Yes

Name:- Somil Attractive Flower Pot 3D Illusion LED Plug & Play Wall Lamp\_ggf12

SKU Code :- LEDNight-EM1.e Category:- Night Lamp Size:- 50 \* 50 \* 100 Pin type:- 1101 Pack Of:- 1 Material :- Acrylic Plastic Bulb included:- Yes

Note:- For prices please contact by means mentioned below. You can also whastapp or email for any type of queries.

Name:- Somil Acrylic 3D Illusion Attractive Flower Pot LED Plug & Play Wall Lamp\_LED12