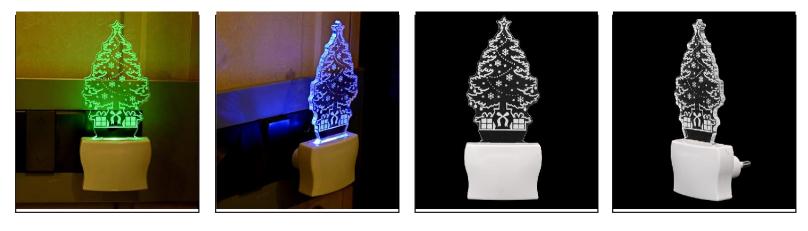

Name:- Somil 3D Illusion Decorated Christmas Tree LED Plug & Play Wall Lamp

SKU Code :- LEDNight-DR1.d Category:- Night Lamp Size:- 50 \* 50 \* 100 Pin type:- 1040 Pack Of:- 1 Material :- Acrylic Plastic Bulb included:- Yes

Name:- Somil Decorated Christmas Tree 3D Illusion LED Plug & Play Wall Lamp

SKU Code :- LEDNight-DR1.e Category:- Night Lamp Size:- 50 \* 50 \* 100 Pin type:- 1041 Pack Of:- 1 Material :- Acrylic Plastic Bulb included:- Yes

Name:- Somil Acrylic 3D Illusion Decorated Christmas Tree LED Plug & Play Wall Lamp\_LED12

SKU Code :- LEDNight-DR1.f Category:- Night Lamp Size:- 50 \* 50 \* 100 Pin type:- 1042 Pack Of:- 1 Material :- Acrylic Plastic Bulb included:- Yes