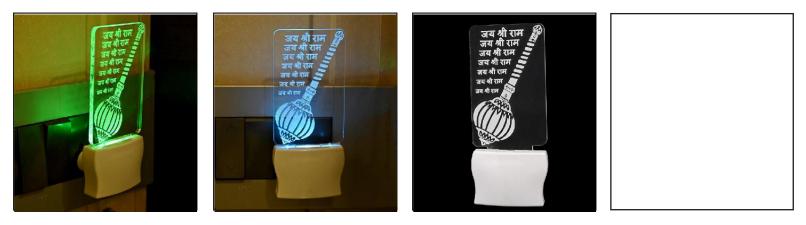

SKU Code :- LEDNight-CO1.f Category:- Night Lamp Size:- 50 \* 50 \* 100 Pin type:- 955 Pack Of:- 1 Material :- Acrylic Plastic Bulb included:- Yes

Name:- Somil 3D Illusion Jai Shree Ram LED Plug & Play Wall Lamp\_ggf12

SKU Code :- LEDNight-CP1.d Category:- Night Lamp Size:- 50 \* 50 \* 100 Pin type:- 956 Pack Of:- 1 Material :- Acrylic Plastic Bulb included:- Yes

Name:- Somil Jai Shree Ram 3D Illusion LED Plug & Play Wall Lamp

SKU Code :- LEDNight-CP1.e Category:- Night Lamp Size:- 50 \* 50 \* 100 Pin type:- 957 Pack Of:- 1 Material :- Acrylic Plastic Bulb included:- Yes

Name:- Somil Acrylic 3D Illusion Jai Shree Ram LED Plug & Play Wall Lamp\_LED12

SKU Code :- LEDNight-CP1.f Category:- Night Lamp Size:- 50 \* 50 \* 100 Pin type:- 958 Pack Of:- 1 Material :- Acrylic Plastic Bulb included:- Yes

Name:- Somil 3D Illusion Symbol Of Allah LED Plug & Play Wall Lamp\_LED12