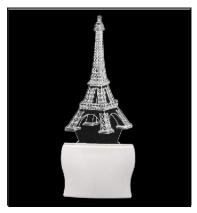

Name:- Somil 3D Illusion One of Seven Wonders Eiffel Tower LED Plug & Play Wall Lamp\_ggf12

SKU Code :- LEDNight-EA1.d Category:- Night Lamp Size:- 50 \* 50 \* 100 Pin type:- 1067 Pack Of:- 1 Material :- Acrylic Plastic Bulb included:- Yes

Name:- Somil One of Seven Wonders Eiffel Tower 3D Illusion LED Plug & Play Wall Lamp

SKU Code :- LEDNight-EA1.e Category:- Night Lamp Size:- 50 \* 50 \* 100 Pin type:- 1068 Pack Of:- 1 Material :- Acrylic Plastic Bulb included:- Yes

Name:- Somil Acrylic 3D Illusion One of Seven Wonders Eiffel Tower LED Plug & Play Wall Lamp\_LED12

SKU Code :- LEDNight-EA1.f Category:- Night Lamp Size:- 50 \* 50 \* 100 Pin type:- 1069 Pack Of:- 1 Material :- Acrylic Plastic Bulb included:- Yes