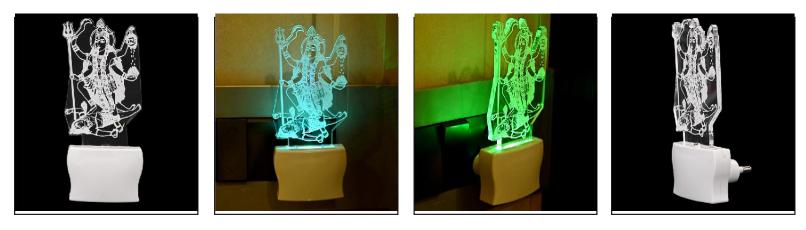

Name:- Somil 3D Illusion Goddess Mahakali LED Plug & Play Wall Lamp

SKU Code :- LEDNight-DU1.d Category:- Night Lamp Size:- 50 \* 50 \* 100 Pin type:- 1049 Pack Of:- 1 Material :- Acrylic Plastic Bulb included:- Yes

Note:- For prices please contact by means mentioned below. You can also whastapp or email for any type of queries.

Name:- Somil Goddess Mahakali 3D Illusion LED Plug & Play Wall Lamp\_LED12

SKU Code :- LEDNight-DU1.e Category:- Night Lamp Size:- 50 \* 50 \* 100 Pin type:- 1050 Pack Of:- 1 Material :- Acrylic Plastic Bulb included:- Yes