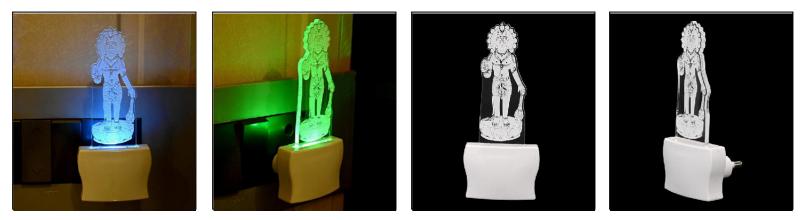

#### Name:- Somil 3D Illusion Lord Vishnu LED Plug & Play Wall Lamp

SKU Code :- LEDNight-BR1.d Category:- Night Lamp Size:- 50 \* 50 \* 100 Pin type:- 884 Pack Of:- 1 Material :- Acrylic Plastic Bulb included:- Yes

Name:- Somil Lord Vishnu 3D Illusion LED Plug & Play Wall Lamp

SKU Code :- LEDNight-BR1.e Category:- Night Lamp Size:- 50 \* 50 \* 100 Pin type:- 885 Pack Of:- 1 Material :- Acrylic Plastic Bulb included:- Yes

Name:- Somil Acrylic 3D Illusion Lord Vishnu LED Plug & Play Wall Lamp

SKU Code :- LEDNight-BR1.f Category:- Night Lamp Size:- 50 \* 50 \* 100 Pin type:- 886 Pack Of:- 1 Material :- Acrylic Plastic Bulb included:- Yes