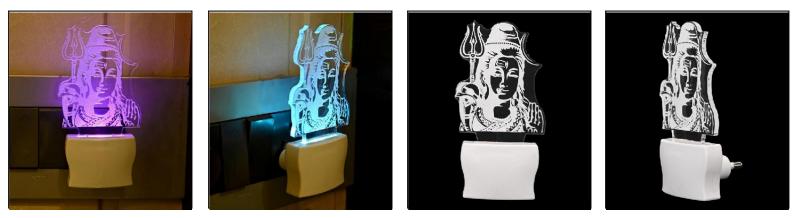

SKU Code :- LEDNight-EG1.f Category:- Night Lamp Size:- 50 \* 50 \* 100 Pin type:- 1084 Pack Of:- 1 Material :- Acrylic Plastic Bulb included:- Yes

Name:- Somil 3D Illusion Lord Shiva LED Plug & Play Wall Lamp

SKU Code :- LEDNight-EH1.d Category:- Night Lamp Size:- 50 \* 50 \* 100 Pin type:- 1085 Pack Of:- 1 Material :- Acrylic Plastic Bulb included:- Yes

10

Name:- Somil Lord Shiva 3D Illusion LED Plug & Play Wall Lamp\_LED12