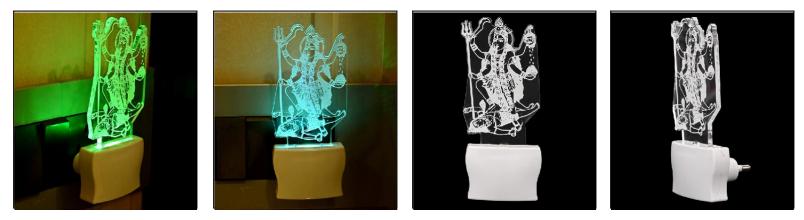

Name:- Somil 3D Illusion Goddess Mahakali LED Plug & Play Wall Lamp

SKU Code :- LEDNight-DU1.d Category:- Night Lamp Size:- 50 \* 50 \* 100 Pin type:- 1049 Pack Of:- 1 Material :- Acrylic Plastic Bulb included:- Yes

Note:- For prices please contact by means mentioned below. You can also whastapp or email for any type of queries.

Name:- Somil Goddess Mahakali 3D Illusion LED Plug & Play Wall Lamp\_LED12

SKU Code :- LEDNight-DU1.e Category:- Night Lamp Size:- 50 \* 50 \* 100 Pin type:- 1050 Pack Of:- 1 Material :- Acrylic Plastic Bulb included:- Yes