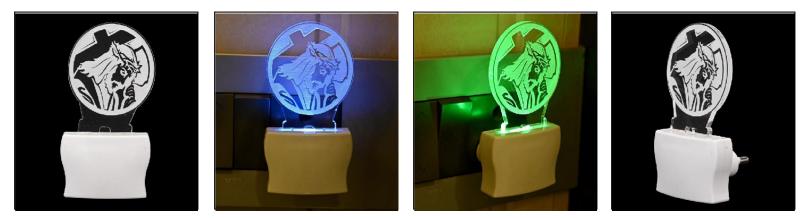

Name:- Somil Acrylic 3D Illusion Blessing Jesus Christ LED Plug & Play Wall Lamp\_xmxnjkbdh

SKU Code :- LEDNight-BV1.d Category:- Night Lamp Size:- 50 \* 50 \* 100 Pin type:- 896 Pack Of:- 1 Material :- Acrylic Plastic Bulb included:- Yes

Name:- Somil Blessing Jesus Christ 3D Illusion LED Plug & Play Wall Lamp

SKU Code :- LEDNight-BV1.e Category:- Night Lamp Size:- 50 \* 50 \* 100 Pin type:- 897 Pack Of:- 1 Material :- Acrylic Plastic Bulb included:- Yes

Name:- Somil 3D Illusion LED Plug & Play Wall Lamp

SKU Code :- LEDNight-BV1.f Category:- Night Lamp Size:- 50 \* 50 \* 100 Pin type:- 898 Pack Of:- 1 Material :- Acrylic Plastic Bulb included:- Yes

Name:- Somil 3D Illusion Flying Eagle LED Plug & Play Wall Lamp\_LED12