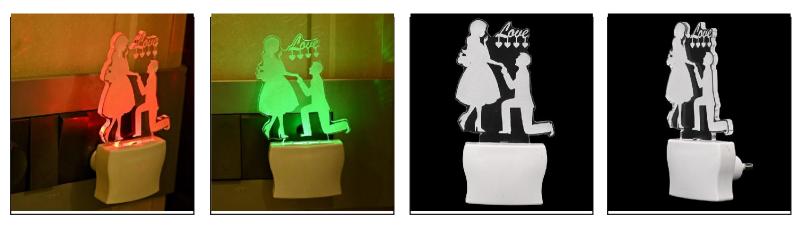

SKU Code :- LEDNight-CE1.f Category:- Night Lamp Size:- 50 \* 50 \* 100 Pin type:- 925 Pack Of:- 1 Material :- Acrylic Plastic Bulb included:- Yes

Name:- Somil 3D Illusion Valentine Couple LED Plug & Play Wall Lamp\_LED12

SKU Code :- LEDNight-CF1.d Category:- Night Lamp Size:- 50 \* 50 \* 100 Pin type:- 926 Pack Of:- 1 Material :- Acrylic Plastic Bulb included:- Yes

Name:- Somil Valentine Couple 3D Illusion LED Plug & Play Wall Lamp\_LED12

SKU Code :- LEDNight-CF1.e Category:- Night Lamp Size:- 50 \* 50 \* 100 Pin type:- 927 Pack Of:- 1 Material :- Acrylic Plastic Bulb included:- Yes

Name:- Somil Acrylic 3D Illusion Valentine Couple LED Plug & Play Wall Lamp