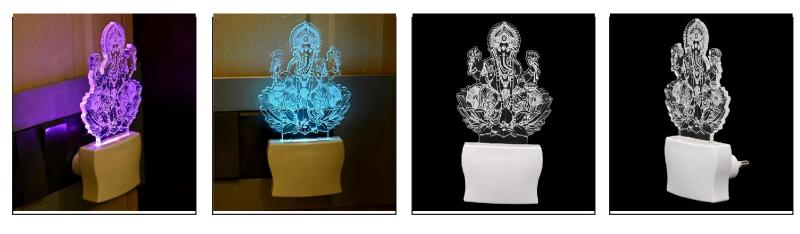

SKU Code :- LEDNight-CD1.f Category:- Night Lamp Size:- 50 \* 50 \* 100 Pin type:- 922 Pack Of:- 1 Material :- Acrylic Plastic Bulb included:- Yes

Name:- Somil 3D Illusion Peaceful Ganesha LED Plug & Play Wall Lamp\_LED12

SKU Code :- LEDNight-CE1.d Category:- Night Lamp Size:- 50 \* 50 \* 100 Pin type:- 923 Pack Of:- 1 Material :- Acrylic Plastic Bulb included:- Yes

Name:- Somil Peaceful Ganesha 3D Illusion LED Plug & Play Wall Lamp

SKU Code :- LEDNight-CE1.e Category:- Night Lamp Size:- 50 \* 50 \* 100 Pin type:- 924 Pack Of:- 1 Material :- Acrylic Plastic Bulb included:- Yes

Name:- Somil Acrylic 3D Illusion Peaceful Ganesha LED Plug & Play Wall Lamp\_LED12

SKU Code :- LEDNight-CE1.f Category:- Night Lamp Size:- 50 \* 50 \* 100 Pin type:- 925 Pack Of:- 1 Material :- Acrylic Plastic Bulb included:- Yes

Name:- Somil 3D Illusion Valentine Couple LED Plug & Play Wall Lamp\_LED12