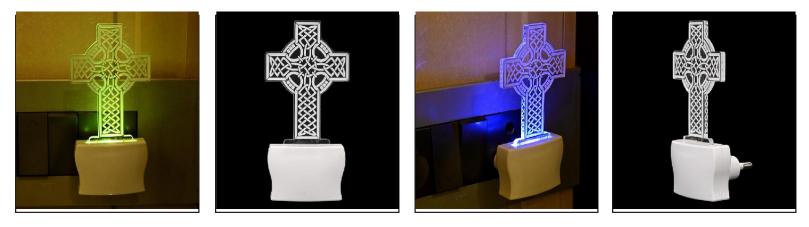

SKU Code :- LEDNight-CF1.f Category:- Night Lamp Size:- 50 \* 50 \* 100 Pin type:- 928 Pack Of:- 1 Material :- Acrylic Plastic Bulb included:- Yes

Name:- Somil 3D Illusion Ancient Holy Cross LED Plug & Play Wall Lamp\_ggf12

SKU Code :- LEDNight-CG1.d Category:- Night Lamp Size:- 50 \* 50 \* 100 Pin type:- 929 Pack Of:- 1 Material :- Acrylic Plastic Bulb included:- Yes

Name:- Somil Ancient Holy Cross 3D Illusion LED Plug & Play Wall Lamp\_ggf12

SKU Code :- LEDNight-CG1.e Category:- Night Lamp Size:- 50 \* 50 \* 100 Pin type:- 930 Pack Of:- 1 Material :- Acrylic Plastic Bulb included:- Yes

Name:- Somil Acrylic 3D Illusion Ancient Holy Cross LED Plug & Play Wall Lamp\_LED12

SKU Code :- LEDNight-CG1.f Category:- Night Lamp Size:- 50 \* 50 \* 100 Pin type:- 931 Pack Of:- 1 Material :- Acrylic Plastic Bulb included:- Yes

SKU Code :- LEDNight-CH1.d Category:- Night Lamp Size:- 50 \* 50 \* 100 Pin type:- 932 Pack Of:- 1 Material :- Acrylic Plastic Bulb included:- Yes