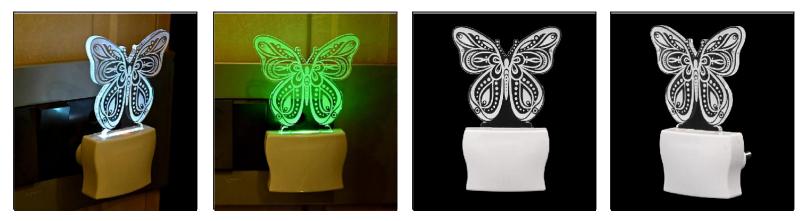

Name:- Somil 3D Illusion Flying Butterfly LED Plug & Play Wall Lamp

SKU Code :- LEDNight-BS1.d Category:- Night Lamp Size:- 50 \* 50 \* 100 Pin type:- 887 Pack Of:- 1 Material :- Acrylic Plastic Bulb included:- Yes

Name:- Somil Flying Butterfly 3D Illusion LED Plug & Play Wall Lamp

SKU Code :- LEDNight-BS1.e Category:- Night Lamp Size:- 50 \* 50 \* 100 Pin type:- 888 Pack Of:- 1 Material :- Acrylic Plastic Bulb included:- Yes

Name:- Somil Acrylic 3D Illusion Flying Butterfly LED Plug & Play Wall Lamp

SKU Code :- LEDNight-BS1.f Category:- Night Lamp Size:- 50 \* 50 \* 100 Pin type:- 889 Pack Of:- 1 Material :- Acrylic Plastic Bulb included:- Yes