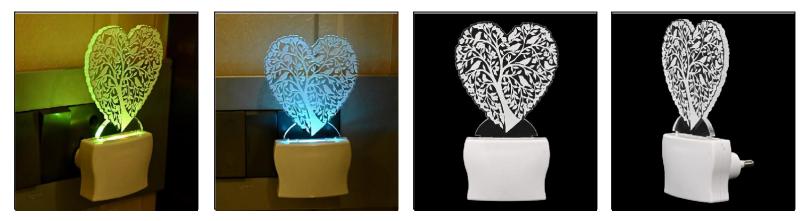

Name:- Somil 3D Illusion Tree In Shape Of Heart LED Plug & Play Wall Lamp\_LED12

SKU Code :- LEDNight-CI1.d Category:- Night Lamp Size:- 50 \* 50 \* 100 Pin type:- 935 Pack Of:- 1 Material :- Acrylic Plastic Bulb included:- Yes

Name:- Somil Tree In Shape Of Heart 3D Illusion LED Plug & Play Wall Lamp\_LED12

SKU Code :- LEDNight-CI1.e Category:- Night Lamp Size:- 50 \* 50 \* 100 Pin type:- 936 Pack Of:- 1 Material :- Acrylic Plastic Bulb included:- Yes

Name:- Somil Acrylic 3D Illusion Tree In Shape Of Heart LED Plug & Play Wall Lamp

SKU Code :- LEDNight-CI1.f Category:- Night Lamp Size:- 50 \* 50 \* 100 Pin type:- 937 Pack Of:- 1 Material :- Acrylic Plastic Bulb included:- Yes