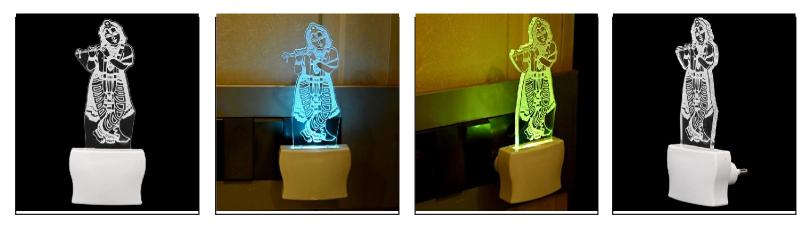

Name:- Somil 3D Illusion Krishna Blissful In Flute LED Plug & Play Wall Lamp\_LED12

SKU Code :- LEDNight-EB1.d Category:- Night Lamp Size:- 50 \* 50 \* 100 Pin type:- 1070 Pack Of:- 1 Material :- Acrylic Plastic Bulb included:- Yes

Name:- Somil Krishna Blissful In Flute 3D Illusion LED Plug & Play Wall Lamp

SKU Code :- LEDNight-EB1.e Category:- Night Lamp Size:- 50 \* 50 \* 100 Pin type:- 1071 Pack Of:- 1 Material :- Acrylic Plastic Bulb included:- Yes

Name:- Somil Acrylic 3D Illusion Krishna Blissful In Flute LED Plug & Play Wall Lamp\_LED12

SKU Code :- LEDNight-EB1.f Category:- Night Lamp Size:- 50 \* 50 \* 100 Pin type:- 1072 Pack Of:- 1 Material :- Acrylic Plastic Bulb included:- Yes