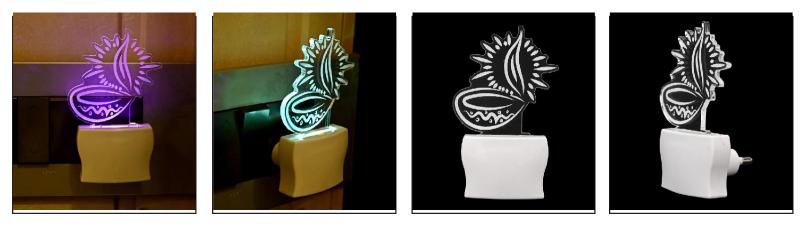

Name:- Somil 3D Illusion Flying Butterfly LED Plug & Play Wall Lamp

SKU Code :- LEDNight-BS1.d Category:- Night Lamp Size:- 50 \* 50 \* 100 Pin type:- 887 Pack Of:- 1 Material :- Acrylic Plastic Bulb included:- Yes

Name:- Somil Flying Butterfly 3D Illusion LED Plug & Play Wall Lamp

SKU Code :- LEDNight-BS1.e Category:- Night Lamp Size:- 50 \* 50 \* 100 Pin type:- 888 Pack Of:- 1 Material :- Acrylic Plastic Bulb included:- Yes

Name:- Somil Acrylic 3D Illusion Flying Butterfly LED Plug & Play Wall Lamp

SKU Code :- LEDNight-BS1.f Category:- Night Lamp Size:- 50 \* 50 \* 100 Pin type:- 889 Pack Of:- 1 Material :- Acrylic Plastic Bulb included:- Yes