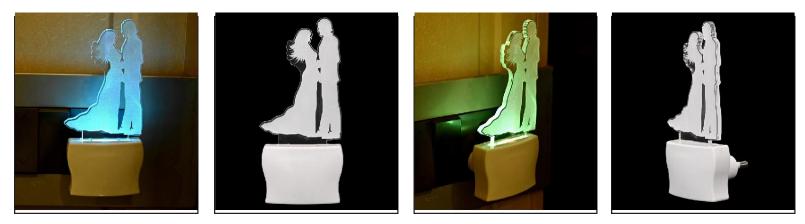

Name:- Somil Loving Couple 3D Illusion LED Plug & Play Wall Lamp

SKU Code :- LEDNight-CJ1.e Category:- Night Lamp Size:- 50 \* 50 \* 100 Pin type:- 939 Pack Of:- 1 Material :- Acrylic Plastic Bulb included:- Yes

Name:- Somil Acrylic 3D Illusion Loving Couple LED Plug & Play Wall Lamp\_LED12

SKU Code :- LEDNight-CJ1.f Category:- Night Lamp Size:- 50 \* 50 \* 100 Pin type:- 940 Pack Of:- 1 Material :- Acrylic Plastic Bulb included:- Yes