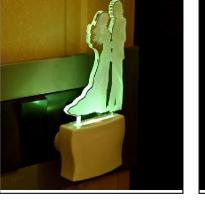

SKU Code :- LEDNight-CE1.f Category:- Night Lamp Size:- 50 \* 50 \* 100 Pin type:- 925 Pack Of:- 1 Material :- Acrylic Plastic Bulb included:- Yes

Name:- Somil 3D Illusion Valentine Couple LED Plug & Play Wall Lamp\_LED12

SKU Code :- LEDNight-CF1.d Category:- Night Lamp Size:- 50 \* 50 \* 100 Pin type:- 926 Pack Of:- 1 Material :- Acrylic Plastic Bulb included:- Yes

Name:- Somil Valentine Couple 3D Illusion LED Plug & Play Wall Lamp\_LED12

SKU Code :- LEDNight-CF1.e Category:- Night Lamp Size:- 50 \* 50 \* 100 Pin type:- 927 Pack Of:- 1 Material :- Acrylic Plastic Bulb included:- Yes

Name:- Somil Acrylic 3D Illusion Valentine Couple LED Plug & Play Wall Lamp