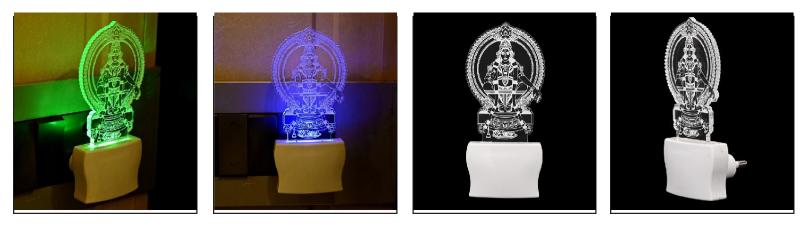

#### Name:- Somil 3D Illusion Lord Vishnu LED Plug & Play Wall Lamp

SKU Code :- LEDNight-BR1.d Category:- Night Lamp Size:- 50 \* 50 \* 100 Pin type:- 884 Pack Of:- 1 Material :- Acrylic Plastic Bulb included:- Yes

Name:- Somil Lord Vishnu 3D Illusion LED Plug & Play Wall Lamp

SKU Code :- LEDNight-BR1.e Category:- Night Lamp Size:- 50 \* 50 \* 100 Pin type:- 885 Pack Of:- 1 Material :- Acrylic Plastic Bulb included:- Yes

Name:- Somil Acrylic 3D Illusion Lord Vishnu LED Plug & Play Wall Lamp

SKU Code :- LEDNight-BR1.f Category:- Night Lamp Size:- 50 \* 50 \* 100 Pin type:- 886 Pack Of:- 1 Material :- Acrylic Plastic Bulb included:- Yes