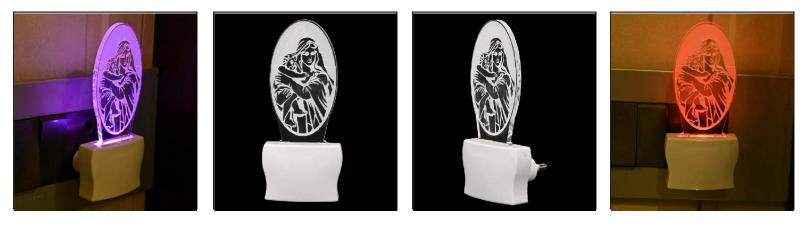

Name:- Somil 3D Illusion Mother With Her Baby LED Plug & Play Wall Lamp\_LED12

SKU Code :- LEDNight-BT1.d Category:- Night Lamp Size:- 50 \* 50 \* 100 Pin type:- 890 Pack Of:- 1 Material :- Acrylic Plastic Bulb included:- Yes

Name:- Somil Mother With Her Baby 3D Illusion LED Plug & Play Wall Lamp\_LED12

SKU Code :- LEDNight-BT1.e Category:- Night Lamp Size:- 50 \* 50 \* 100 Pin type:- 891 Pack Of:- 1 Material :- Acrylic Plastic Bulb included:- Yes

5

Name:- Somil Acrylic 3D Illusion Mother With Her Baby LED Plug & Play Wall Lamp

SKU Code :- LEDNight-BT1.f Category:- Night Lamp Size:- 50 \* 50 \* 100 Pin type:- 892 Pack Of:- 1 Material :- Acrylic Plastic Bulb included:- Yes