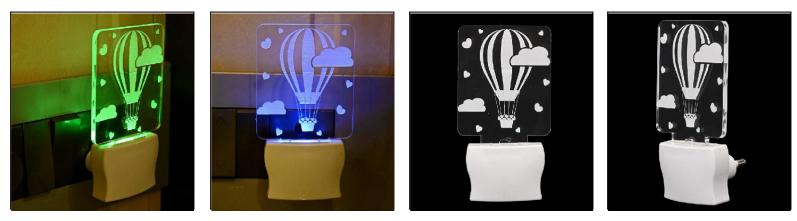

Name:- Somil 3D Illusion Air Ballon In Clouds LED Plug & Play Wall Lamp\_ggf12

SKU Code :- LEDNight-CA1.d Category:- Night Lamp Size:- 50 \* 50 \* 100 Pin type:- 911 Pack Of:- 1 Material :- Acrylic Plastic Bulb included:- Yes

15

Name:- Somil Air Ballon In Clouds 3D Illusion LED Plug & Play Wall Lamp

SKU Code :- LEDNight-CA1.e Category:- Night Lamp Size:- 50 \* 50 \* 100 Pin type:- 912 Pack Of:- 1 Material :- Acrylic Plastic Bulb included:- Yes

Name:- Somil Acrylic 3D Illusion Air Ballon In Clouds LED Plug & Play Wall Lamp\_LED12

SKU Code :- LEDNight-CA1.f Category:- Night Lamp Size:- 50 \* 50 \* 100 Pin type:- 913 Pack Of:- 1 Material :- Acrylic Plastic Bulb included:- Yes