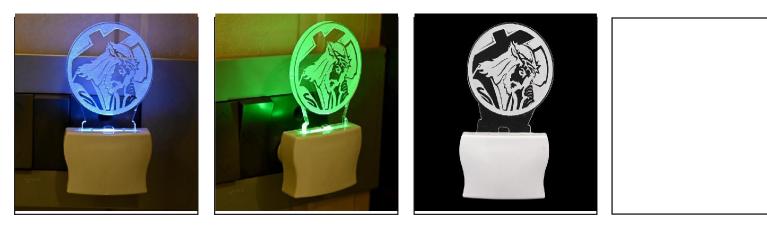

Name:- Somil Acrylic 3D Illusion Blessing Jesus Christ LED Plug & Play Wall Lamp\_xmxnjkbdh

SKU Code :- LEDNight-BV1.d Category:- Night Lamp Size:- 50 \* 50 \* 100 Pin type:- 896 Pack Of:- 1 Material :- Acrylic Plastic Bulb included:- Yes

Name:- Somil Blessing Jesus Christ 3D Illusion LED Plug & Play Wall Lamp

SKU Code :- LEDNight-BV1.e Category:- Night Lamp Size:- 50 \* 50 \* 100 Pin type:- 897 Pack Of:- 1 Material :- Acrylic Plastic Bulb included:- Yes

Name:- Somil 3D Illusion LED Plug & Play Wall Lamp

SKU Code :- LEDNight-BV1.f Category:- Night Lamp Size:- 50 \* 50 \* 100 Pin type:- 898 Pack Of:- 1 Material :- Acrylic Plastic Bulb included:- Yes

Name:- Somil 3D Illusion Flying Eagle LED Plug & Play Wall Lamp\_LED12