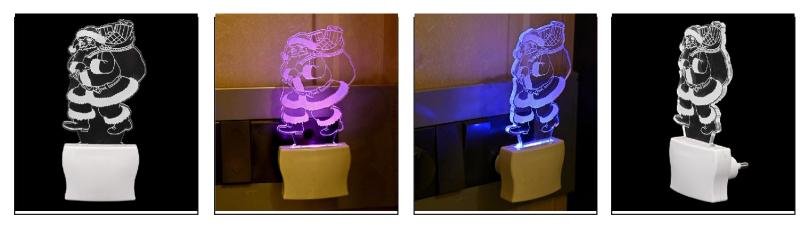

Name:- Somil 3D Illusion Santa Carrying Gifts LED Plug & Play Wall Lamp

SKU Code :- LEDNight-BU1.d Category:- Night Lamp Size:- 50 \* 50 \* 100 Pin type:- 893 Pack Of:- 1 Material :- Acrylic Plastic Bulb included:- Yes

Name:- Somil Santa Carrying Gifts 3D Illusion LED Plug & Play Wall Lamp\_LED12

SKU Code :- LEDNight-BU1.e Category:- Night Lamp Size:- 50 \* 50 \* 100 Pin type:- 894 Pack Of:- 1 Material :- Acrylic Plastic Bulb included:- Yes

Name:- Somil Acrylic 3D Illusion Santa Carrying Gifts LED Plug & Play Wall Lamp

SKU Code :- LEDNight-BU1.f Category:- Night Lamp Size:- 50 \* 50 \* 100 Pin type:- 895 Pack Of:- 1 Material :- Acrylic Plastic Bulb included:- Yes