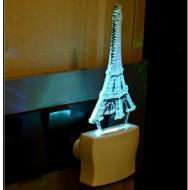

Name:- Somil 3D Illusion One of Seven Wonders Eiffel Tower LED Plug & Play Wall Lamp\_ggf12

SKU Code :- LEDNight-EA1.d Category:- Night Lamp Size:- 50 \* 50 \* 100 Pin type:- 1067 Pack Of:- 1 Material :- Acrylic Plastic Bulb included:- Yes

Name:- Somil One of Seven Wonders Eiffel Tower 3D Illusion LED Plug & Play Wall Lamp

SKU Code :- LEDNight-EA1.e Category:- Night Lamp Size:- 50 \* 50 \* 100 Pin type:- 1068 Pack Of:- 1 Material :- Acrylic Plastic Bulb included:- Yes

Name:- Somil Acrylic 3D Illusion One of Seven Wonders Eiffel Tower LED Plug & Play Wall Lamp\_LED12

SKU Code :- LEDNight-EA1.f Category:- Night Lamp Size:- 50 \* 50 \* 100 Pin type:- 1069 Pack Of:- 1 Material :- Acrylic Plastic Bulb included:- Yes