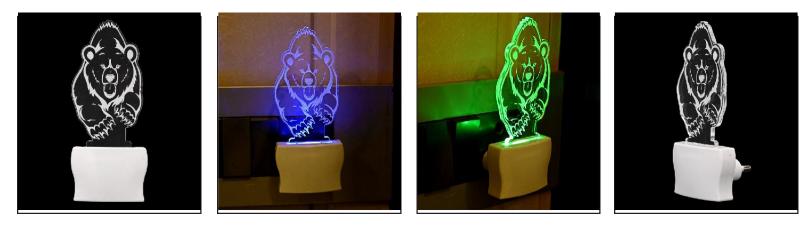

Name:- Somil Running Bear 3D Illusion LED Plug & Play Wall Lamp

SKU Code :- LEDNight-CS1.d Category:- Night Lamp Size:- 50 \* 50 \* 100 Pin type:- 965 Pack Of:- 1 Material :- Acrylic Plastic Bulb included:- Yes

Name:- Somil Running Bear 3D Illusion LED Plug & Play Wall Lamp\_LED12

SKU Code :- LEDNight-CS1.e Category:- Night Lamp Size:- 50 \* 50 \* 100 Pin type:- 966 Pack Of:- 1 Material :- Acrylic Plastic Bulb included:- Yes

Name:- Somil Acrylic 3D Illusion Running Bear LED Plug & Play Wall Lamp\_LED12

SKU Code :- LEDNight-CS1.f Category:- Night Lamp Size:- 50 \* 50 \* 100 Pin type:- 967 Pack Of:- 1 Material :- Acrylic Plastic Bulb included:- Yes