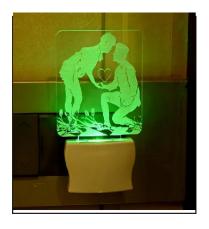

Name:- Somil 3D Illusion Mother With Her Baby LED Plug & Play Wall Lamp\_LED12

SKU Code :- LEDNight-BT1.d Category:- Night Lamp Size:- 50 \* 50 \* 100 Pin type:- 890 Pack Of:- 1 Material :- Acrylic Plastic Bulb included:- Yes

Name:- Somil Mother With Her Baby 3D Illusion LED Plug & Play Wall Lamp\_LED12

SKU Code :- LEDNight-BT1.e Category:- Night Lamp Size:- 50 \* 50 \* 100 Pin type:- 891 Pack Of:- 1 Material :- Acrylic Plastic Bulb included:- Yes

5

Name:- Somil Acrylic 3D Illusion Mother With Her Baby LED Plug & Play Wall Lamp

SKU Code :- LEDNight-BT1.f Category:- Night Lamp Size:- 50 \* 50 \* 100 Pin type:- 892 Pack Of:- 1 Material :- Acrylic Plastic Bulb included:- Yes