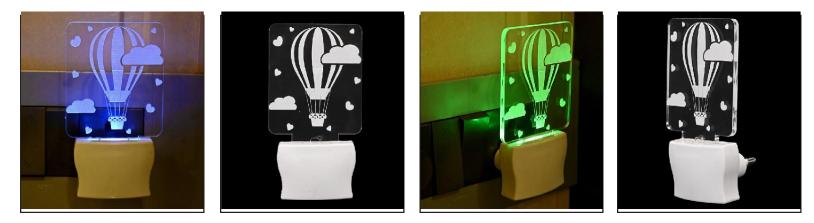

Name:- Somil 3D Illusion Air Ballon In Clouds LED Plug & Play Wall Lamp\_ggf12

SKU Code :- LEDNight-CA1.d Category:- Night Lamp Size:- 50 \* 50 \* 100 Pin type:- 911 Pack Of:- 1 Material :- Acrylic Plastic Bulb included:- Yes

15

Name:- Somil Air Ballon In Clouds 3D Illusion LED Plug & Play Wall Lamp

SKU Code :- LEDNight-CA1.e Category:- Night Lamp Size:- 50 \* 50 \* 100 Pin type:- 912 Pack Of:- 1 Material :- Acrylic Plastic Bulb included:- Yes

Name:- Somil Acrylic 3D Illusion Air Ballon In Clouds LED Plug & Play Wall Lamp\_LED12

SKU Code :- LEDNight-CA1.f Category:- Night Lamp Size:- 50 \* 50 \* 100 Pin type:- 913 Pack Of:- 1 Material :- Acrylic Plastic Bulb included:- Yes