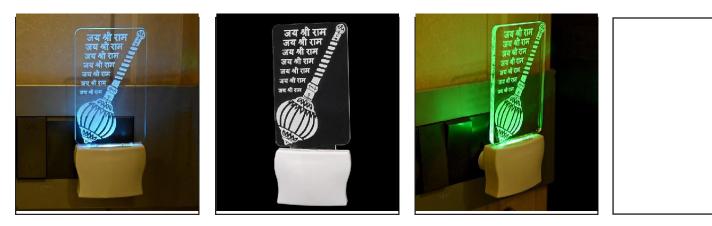

SKU Code :- LEDNight-CO1.f Category:- Night Lamp Size:- 50 \* 50 \* 100 Pin type:- 955 Pack Of:- 1 Material :- Acrylic Plastic Bulb included:- Yes

Name:- Somil 3D Illusion Jai Shree Ram LED Plug & Play Wall Lamp\_ggf12

SKU Code :- LEDNight-CP1.d Category:- Night Lamp Size:- 50 \* 50 \* 100 Pin type:- 956 Pack Of:- 1 Material :- Acrylic Plastic Bulb included:- Yes

Name:- Somil Jai Shree Ram 3D Illusion LED Plug & Play Wall Lamp

SKU Code :- LEDNight-CP1.e Category:- Night Lamp Size:- 50 \* 50 \* 100 Pin type:- 957 Pack Of:- 1 Material :- Acrylic Plastic Bulb included:- Yes

Name:- Somil Acrylic 3D Illusion Jai Shree Ram LED Plug & Play Wall Lamp\_LED12

SKU Code :- LEDNight-CP1.f Category:- Night Lamp Size:- 50 \* 50 \* 100 Pin type:- 958 Pack Of:- 1 Material :- Acrylic Plastic Bulb included:- Yes

Name:- Somil 3D Illusion Symbol Of Allah LED Plug & Play Wall Lamp\_LED12