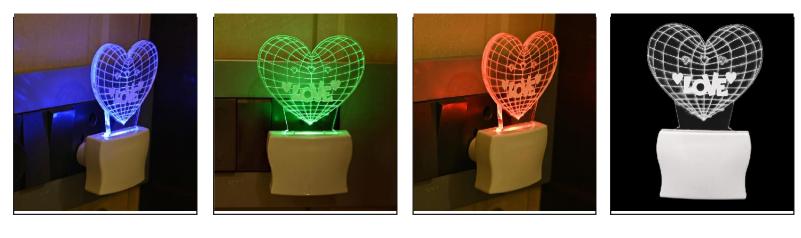

55

Name:- Somil 3D Illusion LED Plug & Play Wall Lamp

SKU Code :- LEDNight-DB1.d Category:- Night Lamp Size:- 50 \* 50 \* 100 Pin type:- 992 Pack Of:- 1 Material :- Acrylic Plastic Bulb included:- Yes

Name:- Somil Lovely Heart 3D Illusion LED Plug & Play Wall Lamp\_ggf12

SKU Code :- LEDNight-DB1.e Category:- Night Lamp Size:- 50 \* 50 \* 100 Pin type:- 993 Pack Of:- 1 Material :- Acrylic Plastic Bulb included:- Yes

Name:- Somil Acrylic 3D Illusion Lovely Heart LED Plug & Play Wall Lamp\_LED12