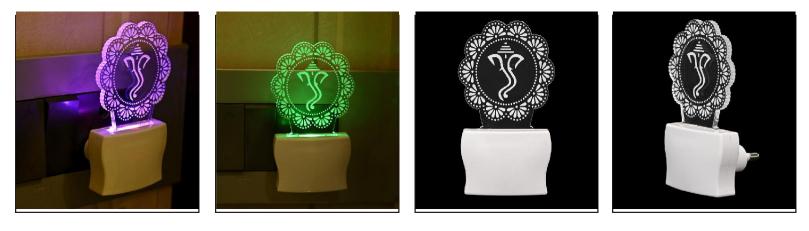

SKU Code :- LEDNight-CD1.f Category:- Night Lamp Size:- 50 \* 50 \* 100 Pin type:- 922 Pack Of:- 1 Material :- Acrylic Plastic Bulb included:- Yes

Name:- Somil 3D Illusion Peaceful Ganesha LED Plug & Play Wall Lamp\_LED12

SKU Code :- LEDNight-CE1.d Category:- Night Lamp Size:- 50 \* 50 \* 100 Pin type:- 923 Pack Of:- 1 Material :- Acrylic Plastic Bulb included:- Yes

Name:- Somil Peaceful Ganesha 3D Illusion LED Plug & Play Wall Lamp

SKU Code :- LEDNight-CE1.e Category:- Night Lamp Size:- 50 \* 50 \* 100 Pin type:- 924 Pack Of:- 1 Material :- Acrylic Plastic Bulb included:- Yes

Name:- Somil Acrylic 3D Illusion Peaceful Ganesha LED Plug & Play Wall Lamp\_LED12

SKU Code :- LEDNight-CE1.f Category:- Night Lamp Size:- 50 \* 50 \* 100 Pin type:- 925 Pack Of:- 1 Material :- Acrylic Plastic Bulb included:- Yes

Name:- Somil 3D Illusion Valentine Couple LED Plug & Play Wall Lamp\_LED12