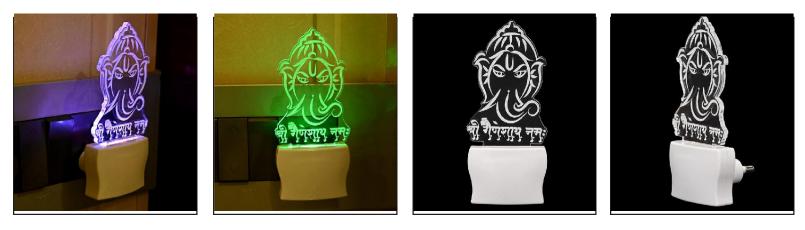

SKU Code :- LEDNight-CD1.f Category:- Night Lamp Size:- 50 \* 50 \* 100 Pin type:- 922 Pack Of:- 1 Material :- Acrylic Plastic Bulb included:- Yes

Name:- Somil 3D Illusion Peaceful Ganesha LED Plug & Play Wall Lamp\_LED12

SKU Code :- LEDNight-CE1.d Category:- Night Lamp Size:- 50 \* 50 \* 100 Pin type:- 923 Pack Of:- 1 Material :- Acrylic Plastic Bulb included:- Yes

Name:- Somil Peaceful Ganesha 3D Illusion LED Plug & Play Wall Lamp

SKU Code :- LEDNight-CE1.e Category:- Night Lamp Size:- 50 \* 50 \* 100 Pin type:- 924 Pack Of:- 1 Material :- Acrylic Plastic Bulb included:- Yes

Name:- Somil Acrylic 3D Illusion Peaceful Ganesha LED Plug & Play Wall Lamp\_LED12

SKU Code :- LEDNight-CE1.f Category:- Night Lamp Size:- 50 \* 50 \* 100 Pin type:- 925 Pack Of:- 1 Material :- Acrylic Plastic Bulb included:- Yes

Name:- Somil 3D Illusion Valentine Couple LED Plug & Play Wall Lamp\_LED12