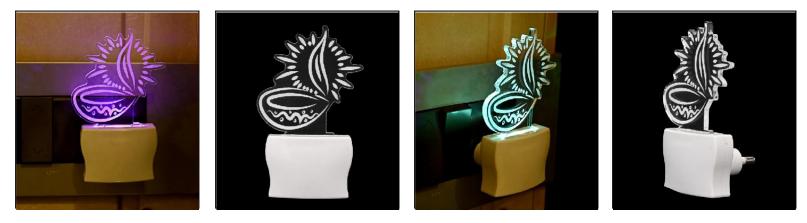

Name:- Somil 3D Illusion Flying Butterfly LED Plug & Play Wall Lamp

SKU Code :- LEDNight-BS1.d Category:- Night Lamp Size:- 50 \* 50 \* 100 Pin type:- 887 Pack Of:- 1 Material :- Acrylic Plastic Bulb included:- Yes

Name:- Somil Flying Butterfly 3D Illusion LED Plug & Play Wall Lamp

SKU Code :- LEDNight-BS1.e Category:- Night Lamp Size:- 50 \* 50 \* 100 Pin type:- 888 Pack Of:- 1 Material :- Acrylic Plastic Bulb included:- Yes

Name:- Somil Acrylic 3D Illusion Flying Butterfly LED Plug & Play Wall Lamp

SKU Code :- LEDNight-BS1.f Category:- Night Lamp Size:- 50 \* 50 \* 100 Pin type:- 889 Pack Of:- 1 Material :- Acrylic Plastic Bulb included:- Yes