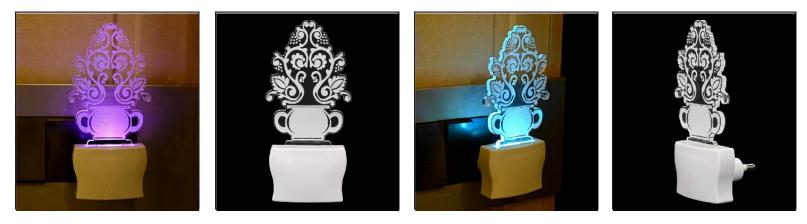

#### Name:- Somil 3D Illusion Lord Vishnu LED Plug & Play Wall Lamp

SKU Code :- LEDNight-BR1.d Category:- Night Lamp Size:- 50 \* 50 \* 100 Pin type:- 884 Pack Of:- 1 Material :- Acrylic Plastic Bulb included:- Yes

Name:- Somil Lord Vishnu 3D Illusion LED Plug & Play Wall Lamp

SKU Code :- LEDNight-BR1.e Category:- Night Lamp Size:- 50 \* 50 \* 100 Pin type:- 885 Pack Of:- 1 Material :- Acrylic Plastic Bulb included:- Yes

Name:- Somil Acrylic 3D Illusion Lord Vishnu LED Plug & Play Wall Lamp

SKU Code :- LEDNight-BR1.f Category:- Night Lamp Size:- 50 \* 50 \* 100 Pin type:- 886 Pack Of:- 1 Material :- Acrylic Plastic Bulb included:- Yes