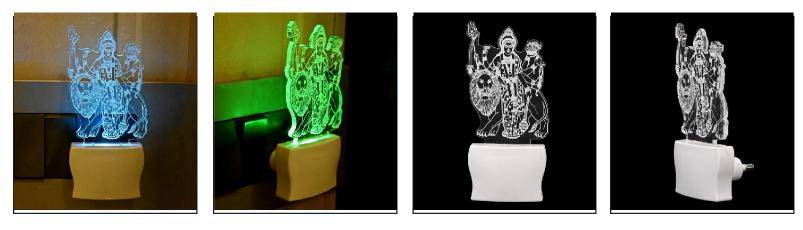

SKU Code :- LEDNight-DW1.f Category:- Night Lamp Size:- 50 \* 50 \* 100 Pin type:- 1057 Pack Of:- 1 Material :- Acrylic Plastic Bulb included:- Yes

Name:- Somil 3D Illusion Goddess Durga With Lion LED Plug & Play Wall Lamp