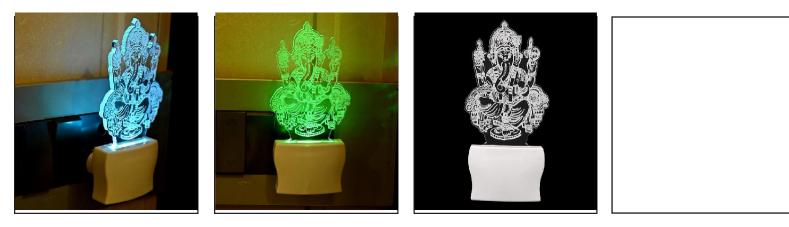

SKU Code :- LEDNight-CD1.f Category:- Night Lamp Size:- 50 \* 50 \* 100 Pin type:- 922 Pack Of:- 1 Material :- Acrylic Plastic Bulb included:- Yes

Name:- Somil 3D Illusion Peaceful Ganesha LED Plug & Play Wall Lamp\_LED12

SKU Code :- LEDNight-CE1.d Category:- Night Lamp Size:- 50 \* 50 \* 100 Pin type:- 923 Pack Of:- 1 Material :- Acrylic Plastic Bulb included:- Yes

Name:- Somil Peaceful Ganesha 3D Illusion LED Plug & Play Wall Lamp

SKU Code :- LEDNight-CE1.e Category:- Night Lamp Size:- 50 \* 50 \* 100 Pin type:- 924 Pack Of:- 1 Material :- Acrylic Plastic Bulb included:- Yes

Name:- Somil Acrylic 3D Illusion Peaceful Ganesha LED Plug & Play Wall Lamp\_LED12

SKU Code :- LEDNight-CE1.f Category:- Night Lamp Size:- 50 \* 50 \* 100 Pin type:- 925 Pack Of:- 1 Material :- Acrylic Plastic Bulb included:- Yes

Name:- Somil 3D Illusion Valentine Couple LED Plug & Play Wall Lamp\_LED12