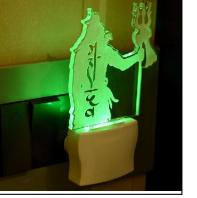

Name:- Somil 3D Illusion Mahadev Shadow With Trident LED Plug & Play Wall Lamp

SKU Code :- LEDNight-CB1.d Category:- Night Lamp Size:- 50 \* 50 \* 100 Pin type:- 914 Pack Of:- 1 Material :- Acrylic Plastic Bulb included:- Yes

Name:- Somil Mahadev Shadow With Trident 3D Illusion LED Plug & Play Wall Lamp

SKU Code :- LEDNight-CB1.e Category:- Night Lamp Size:- 50 \* 50 \* 100 Pin type:- 915 Pack Of:- 1 Material :- Acrylic Plastic Bulb included:- Yes