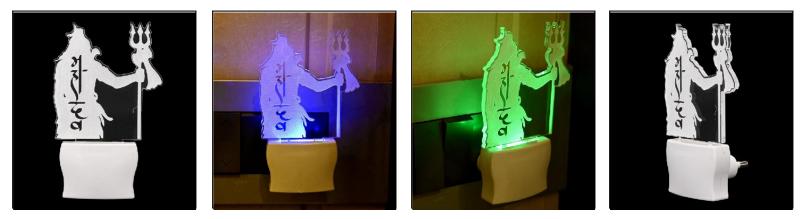

Name:- Somil 3D Illusion Mahadev Shadow With Trident LED Plug & Play Wall Lamp

SKU Code :- LEDNight-CB1.d Category:- Night Lamp Size:- 50 \* 50 \* 100 Pin type:- 914 Pack Of:- 1 Material :- Acrylic Plastic Bulb included:- Yes

Name:- Somil Mahadev Shadow With Trident 3D Illusion LED Plug & Play Wall Lamp

SKU Code :- LEDNight-CB1.e Category:- Night Lamp Size:- 50 \* 50 \* 100 Pin type:- 915 Pack Of:- 1 Material :- Acrylic Plastic Bulb included:- Yes