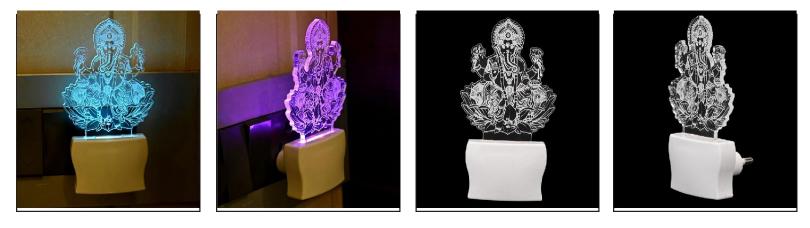

SKU Code :- LEDNight-CD1.f Category:- Night Lamp Size:- 50 \* 50 \* 100 Pin type:- 922 Pack Of:- 1 Material :- Acrylic Plastic Bulb included:- Yes

Name:- Somil 3D Illusion Peaceful Ganesha LED Plug & Play Wall Lamp\_LED12

SKU Code :- LEDNight-CE1.d Category:- Night Lamp Size:- 50 \* 50 \* 100 Pin type:- 923 Pack Of:- 1 Material :- Acrylic Plastic Bulb included:- Yes

Name:- Somil Peaceful Ganesha 3D Illusion LED Plug & Play Wall Lamp

SKU Code :- LEDNight-CE1.e Category:- Night Lamp Size:- 50 \* 50 \* 100 Pin type:- 924 Pack Of:- 1 Material :- Acrylic Plastic Bulb included:- Yes

Name:- Somil Acrylic 3D Illusion Peaceful Ganesha LED Plug & Play Wall Lamp\_LED12

SKU Code :- LEDNight-CE1.f Category:- Night Lamp Size:- 50 \* 50 \* 100 Pin type:- 925 Pack Of:- 1 Material :- Acrylic Plastic Bulb included:- Yes

Name:- Somil 3D Illusion Valentine Couple LED Plug & Play Wall Lamp\_LED12