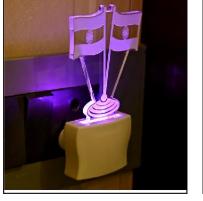

Note:- For prices please contact by means mentioned below. You can also whastapp or email for any type of queries.

Name:- Somil 3D Illusion Indian Flag Tiranga LED Plug & Play Wall Lamp

SKU Code :- LEDNight-EI1.d Category:- Night Lamp Size:- 50 \* 50 \* 100 Pin type:- 1088 Pack Of:- 1 Material :- Acrylic Plastic Bulb included:- Yes

Name:- Somil Indian Flag Tiranga 3D Illusion LED Plug & Play Wall Lamp

SKU Code :- LEDNight-EI1.e Category:- Night Lamp Size:- 50 \* 50 \* 100 Pin type:- 1089 Pack Of:- 1 Material :- Acrylic Plastic Bulb included:- Yes