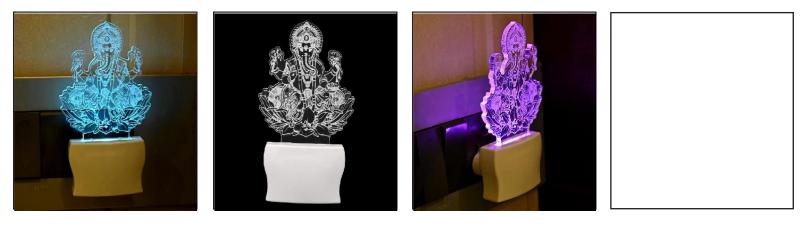

SKU Code :- LEDNight-CD1.f Category:- Night Lamp Size:- 50 \* 50 \* 100 Pin type:- 922 Pack Of:- 1 Material :- Acrylic Plastic Bulb included:- Yes

Name:- Somil 3D Illusion Peaceful Ganesha LED Plug & Play Wall Lamp\_LED12

SKU Code :- LEDNight-CE1.d Category:- Night Lamp Size:- 50 \* 50 \* 100 Pin type:- 923 Pack Of:- 1 Material :- Acrylic Plastic Bulb included:- Yes

Name:- Somil Peaceful Ganesha 3D Illusion LED Plug & Play Wall Lamp

SKU Code :- LEDNight-CE1.e Category:- Night Lamp Size:- 50 \* 50 \* 100 Pin type:- 924 Pack Of:- 1 Material :- Acrylic Plastic Bulb included:- Yes

Name:- Somil Acrylic 3D Illusion Peaceful Ganesha LED Plug & Play Wall Lamp\_LED12

SKU Code :- LEDNight-CE1.f Category:- Night Lamp Size:- 50 \* 50 \* 100 Pin type:- 925 Pack Of:- 1 Material :- Acrylic Plastic Bulb included:- Yes

Name:- Somil 3D Illusion Valentine Couple LED Plug & Play Wall Lamp\_LED12