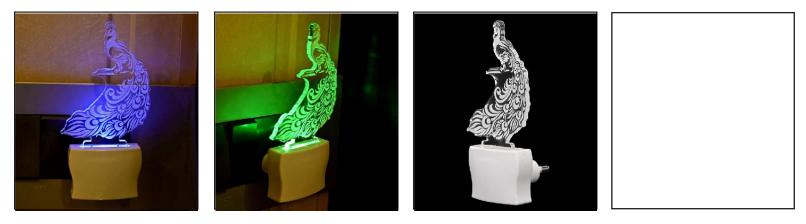

SKU Code :- LEDNight-DH1.f Category:- Night Lamp Size:- 50 \* 50 \* 100 Pin type:- 1012 Pack Of:- 1 Material :- Acrylic Plastic Bulb included:- Yes

Name:- Somil 3D Illusion Beautiful Attractive Peacock LED Plug & Play Wall Lamp\_ggf12

SKU Code :- LEDNight-DI1.d Category:- Night Lamp Size:- 50 \* 50 \* 100 Pin type:- 1013 Pack Of:- 1 Material :- Acrylic Plastic Bulb included:- Yes

66

Name:- Somil Beautiful Attractive Peacock 3D Illusion LED Plug & Play Wall Lamp

SKU Code :- LEDNight-DI1.e Category:- Night Lamp Size:- 50 \* 50 \* 100 Pin type:- 1014 Pack Of:- 1 Material :- Acrylic Plastic Bulb included:- Yes

Name:- Somil Acrylic 3D Illusion Beautiful Attractive Peacock LED Plug & Play Wall Lamp\_LED12

SKU Code :- LEDNight-DI1.f Category:- Night Lamp Size:- 50 \* 50 \* 100 Pin type:- 1015 Pack Of:- 1 Material :- Acrylic Plastic Bulb included:- Yes

Note:- For prices please contact by means mentioned below. You can also whastapp or email for any type of queries.