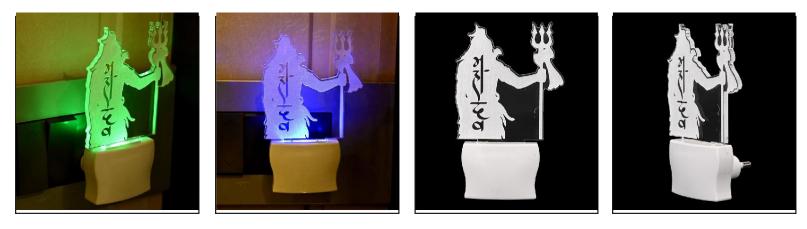

Name:- Somil 3D Illusion Mahadev Shadow With Trident LED Plug & Play Wall Lamp

SKU Code :- LEDNight-CB1.d Category:- Night Lamp Size:- 50 \* 50 \* 100 Pin type:- 914 Pack Of:- 1 Material :- Acrylic Plastic Bulb included:- Yes

Name:- Somil Mahadev Shadow With Trident 3D Illusion LED Plug & Play Wall Lamp

SKU Code :- LEDNight-CB1.e Category:- Night Lamp Size:- 50 \* 50 \* 100 Pin type:- 915 Pack Of:- 1 Material :- Acrylic Plastic Bulb included:- Yes

17

Name:- Somil 3D Illusion LED Plug & Play Wall Lamp

SKU Code :- LEDNight-CB1.f Category:- Night Lamp Size:- 50 \* 50 \* 100 Pin type:- 916 Pack Of:- 1 Material :- Acrylic Plastic Bulb included:- Yes

Name:- Somil Happy Valentine Day 3D Illusion LED Plug & Play Wall Lamp\_nfhvd