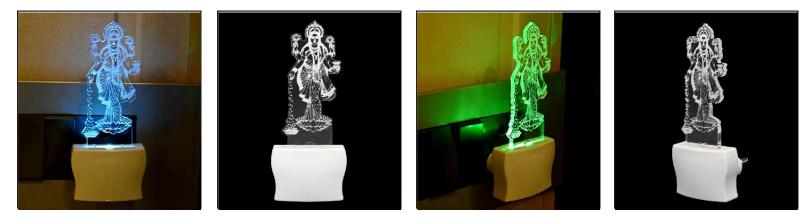

SKU Code :- LEDNight-DV1.f Category:- Night Lamp Size:- 50 \* 50 \* 100 Pin type:- 1054 Pack Of:- 1 Material :- Acrylic Plastic Bulb included:- Yes

Name:- Somil Goddess Of Wealth Maa Laxmi 3D Illusion LED Plug & Play Wall Lamp

SKU Code :- LEDNight-DW1.d Category:- Night Lamp Size:- 50 \* 50 \* 100 Pin type:- 1055 Pack Of:- 1 Material :- Acrylic Plastic Bulb included:- Yes

Name:- Somil Goddess Of Wealth Maa Laxmi 3D Illusion LED Plug & Play Wall Lamp\_LED12

SKU Code :- LEDNight-DW1.e Category:- Night Lamp Size:- 50 \* 50 \* 100 Pin type:- 1056 Pack Of:- 1 Material :- Acrylic Plastic Bulb included:- Yes

Name:- Somil Acrylic 3D Illusion Goddess Of Wealth Maa Laxmi LED Plug & Play Wall Lamp\_LED12