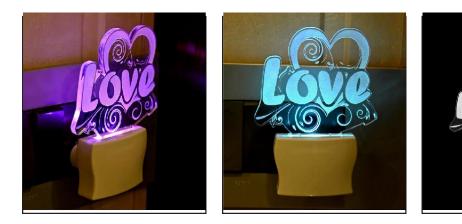

Name:- Somil 3D Illusion Bold Word Of Love LED Plug & Play Wall Lamp\_LED12

SKU Code :- LEDNight-DJ1.d Category:- Night Lamp Size:- 50 \* 50 \* 100 Pin type:- 1016 Pack Of:- 1 Material :- Acrylic Plastic Bulb included:- Yes

Name:- Somil Bold Word Of Love 3D Illusion LED Plug & Play Wall Lamp\_LED12

SKU Code :- LEDNight-DJ1.e Category:- Night Lamp Size:- 50 \* 50 \* 100 Pin type:- 1017 Pack Of:- 1 Material :- Acrylic Plastic Bulb included:- Yes

Name:- Somil Acrylic 3D Illusion Bold Word Of Love LED Plug & Play Wall Lamp\_LED12

SKU Code :- LEDNight-DJ1.f Category:- Night Lamp Size:- 50 \* 50 \* 100 Pin type:- 1018 Pack Of:- 1 Material :- Acrylic Plastic Bulb included:- Yes