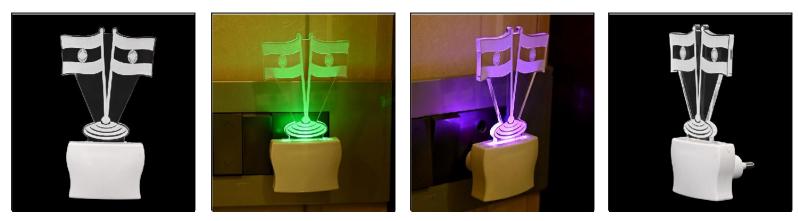

Note:- For prices please contact by means mentioned below. You can also whastapp or email for any type of queries.

Name:- Somil 3D Illusion Indian Flag Tiranga LED Plug & Play Wall Lamp

SKU Code :- LEDNight-EI1.d Category:- Night Lamp Size:- 50 \* 50 \* 100 Pin type:- 1088 Pack Of:- 1 Material :- Acrylic Plastic Bulb included:- Yes

Name:- Somil Indian Flag Tiranga 3D Illusion LED Plug & Play Wall Lamp

SKU Code :- LEDNight-EI1.e Category:- Night Lamp Size:- 50 \* 50 \* 100 Pin type:- 1089 Pack Of:- 1 Material :- Acrylic Plastic Bulb included:- Yes