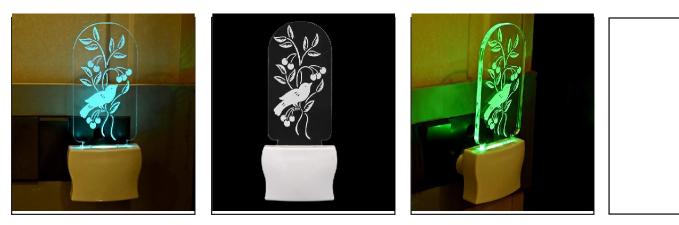

Name:- Somil 3D Illusion Mother With Her Baby LED Plug & Play Wall Lamp\_LED12

SKU Code :- LEDNight-BT1.d Category:- Night Lamp Size:- 50 \* 50 \* 100 Pin type:- 890 Pack Of:- 1 Material :- Acrylic Plastic Bulb included:- Yes

Name:- Somil Mother With Her Baby 3D Illusion LED Plug & Play Wall Lamp\_LED12

SKU Code :- LEDNight-BT1.e Category:- Night Lamp Size:- 50 \* 50 \* 100 Pin type:- 891 Pack Of:- 1 Material :- Acrylic Plastic Bulb included:- Yes

5

Name:- Somil Acrylic 3D Illusion Mother With Her Baby LED Plug & Play Wall Lamp

SKU Code :- LEDNight-BT1.f Category:- Night Lamp Size:- 50 \* 50 \* 100 Pin type:- 892 Pack Of:- 1 Material :- Acrylic Plastic Bulb included:- Yes