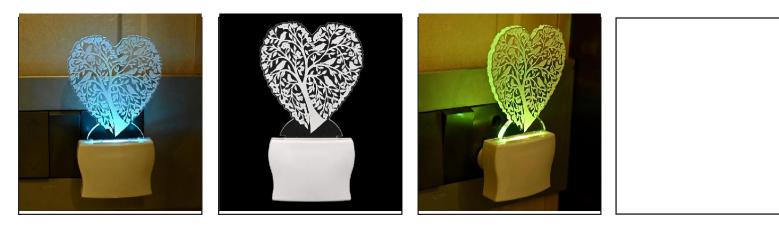

Name:- Somil 3D Illusion Tree In Shape Of Heart LED Plug & Play Wall Lamp\_LED12

SKU Code :- LEDNight-CI1.d Category:- Night Lamp Size:- 50 \* 50 \* 100 Pin type:- 935 Pack Of:- 1 Material :- Acrylic Plastic Bulb included:- Yes

Name:- Somil Tree In Shape Of Heart 3D Illusion LED Plug & Play Wall Lamp\_LED12

SKU Code :- LEDNight-CI1.e Category:- Night Lamp Size:- 50 \* 50 \* 100 Pin type:- 936 Pack Of:- 1 Material :- Acrylic Plastic Bulb included:- Yes

Name:- Somil Acrylic 3D Illusion Tree In Shape Of Heart LED Plug & Play Wall Lamp

SKU Code :- LEDNight-CI1.f Category:- Night Lamp Size:- 50 \* 50 \* 100 Pin type:- 937 Pack Of:- 1 Material :- Acrylic Plastic Bulb included:- Yes