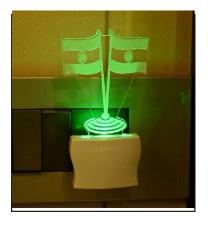

Note:- For prices please contact by means mentioned below. You can also whastapp or email for any type of queries.

Name:- Somil 3D Illusion Indian Flag Tiranga LED Plug & Play Wall Lamp

SKU Code :- LEDNight-EI1.d Category:- Night Lamp Size:- 50 \* 50 \* 100 Pin type:- 1088 Pack Of:- 1 Material :- Acrylic Plastic Bulb included:- Yes

Name:- Somil Indian Flag Tiranga 3D Illusion LED Plug & Play Wall Lamp

SKU Code :- LEDNight-EI1.e Category:- Night Lamp Size:- 50 \* 50 \* 100 Pin type:- 1089 Pack Of:- 1 Material :- Acrylic Plastic Bulb included:- Yes