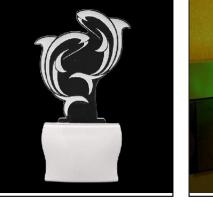

SKU Code :- LEDNight-ED1.f Category:- Night Lamp Size:- 50 \* 50 \* 100 Pin type:- 1078 Pack Of:- 1 Material :- Acrylic Plastic Bulb included:- Yes

Name:- Somil 3D Illusion Couple Of Playing Dolphin LED Plug & Play Wall Lamp

SKU Code :- LEDNight-EF1.d Category:- Night Lamp Size:- 50 \* 50 \* 100 Pin type:- 1079 Pack Of:- 1 Material :- Acrylic Plastic Bulb included:- Yes

Name:- Somil Couple Of Playing Dolphin 3D Illusion LED Plug & Play Wall Lamp\_LED12

SKU Code :- LEDNight-EF1.e Category:- Night Lamp Size:- 50 \* 50 \* 100 Pin type:- 1080 Pack Of:- 1 Material :- Acrylic Plastic Bulb included:- Yes

Name:- Somil 3D Illusion LED Plug & Play Wall Lamp

SKU Code :- LEDNight-EF1.f Category:- Night Lamp Size:- 50 \* 50 \* 100 Pin type:- 1081 Pack Of:- 1 Material :- Acrylic Plastic Bulb included:- Yes