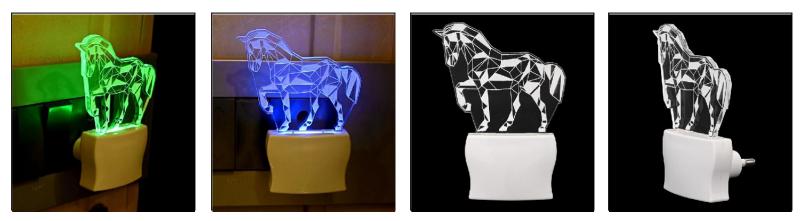

Name:- Somil 3D Illusion Geometrical Walking Horse LED Plug & Play Wall Lamp

SKU Code :- LEDNight-DO1.d Category:- Night Lamp Size:- 50 \* 50 \* 100 Pin type:- 1031 Pack Of:- 1 Material :- Acrylic Plastic Bulb included:- Yes

15

Name:- Somil 3D Illusion LED Plug & Play Wall Lamp

SKU Code :- LEDNight-DO1.e Category:- Night Lamp Size:- 50 \* 50 \* 100 Pin type:- 1032 Pack Of:- 1 Material :- Acrylic Plastic Bulb included:- Yes

Name:- Somil Acrylic 3D Illusion Geometrical Walking Horse LED Plug & Play Wall Lamp