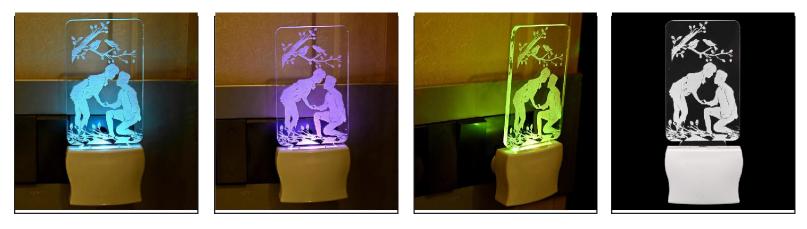

Name:- Somil 3D Illusion Santa Carrying Gifts LED Plug & Play Wall Lamp

SKU Code :- LEDNight-BU1.d Category:- Night Lamp Size:- 50 \* 50 \* 100 Pin type:- 893 Pack Of:- 1 Material :- Acrylic Plastic Bulb included:- Yes

Name:- Somil Santa Carrying Gifts 3D Illusion LED Plug & Play Wall Lamp\_LED12

SKU Code :- LEDNight-BU1.e Category:- Night Lamp Size:- 50 \* 50 \* 100 Pin type:- 894 Pack Of:- 1 Material :- Acrylic Plastic Bulb included:- Yes

Name:- Somil Acrylic 3D Illusion Santa Carrying Gifts LED Plug & Play Wall Lamp

SKU Code :- LEDNight-BU1.f Category:- Night Lamp Size:- 50 \* 50 \* 100 Pin type:- 895 Pack Of:- 1 Material :- Acrylic Plastic Bulb included:- Yes