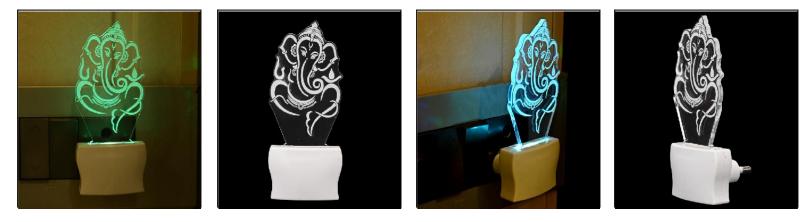

SKU Code :- LEDNight-CD1.f Category:- Night Lamp Size:- 50 \* 50 \* 100 Pin type:- 922 Pack Of:- 1 Material :- Acrylic Plastic Bulb included:- Yes

Name:- Somil 3D Illusion Peaceful Ganesha LED Plug & Play Wall Lamp\_LED12

SKU Code :- LEDNight-CE1.d Category:- Night Lamp Size:- 50 \* 50 \* 100 Pin type:- 923 Pack Of:- 1 Material :- Acrylic Plastic Bulb included:- Yes

Name:- Somil Peaceful Ganesha 3D Illusion LED Plug & Play Wall Lamp

SKU Code :- LEDNight-CE1.e Category:- Night Lamp Size:- 50 \* 50 \* 100 Pin type:- 924 Pack Of:- 1 Material :- Acrylic Plastic Bulb included:- Yes

Name:- Somil Acrylic 3D Illusion Peaceful Ganesha LED Plug & Play Wall Lamp\_LED12

SKU Code :- LEDNight-CE1.f Category:- Night Lamp Size:- 50 \* 50 \* 100 Pin type:- 925 Pack Of:- 1 Material :- Acrylic Plastic Bulb included:- Yes

Name:- Somil 3D Illusion Valentine Couple LED Plug & Play Wall Lamp\_LED12