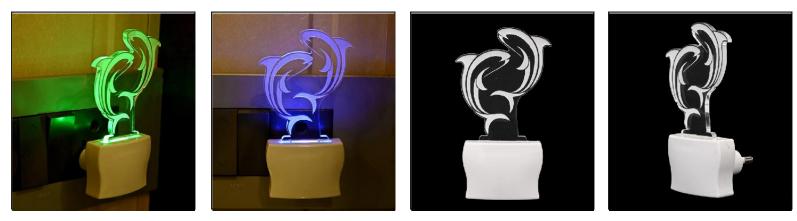

SKU Code :- LEDNight-CD1.f Category:- Night Lamp Size:- 50 \* 50 \* 100 Pin type:- 922 Pack Of:- 1 Material :- Acrylic Plastic Bulb included:- Yes

Name:- Somil 3D Illusion Peaceful Ganesha LED Plug & Play Wall Lamp\_LED12

SKU Code :- LEDNight-CE1.d Category:- Night Lamp Size:- 50 \* 50 \* 100 Pin type:- 923 Pack Of:- 1 Material :- Acrylic Plastic Bulb included:- Yes

Name:- Somil Peaceful Ganesha 3D Illusion LED Plug & Play Wall Lamp