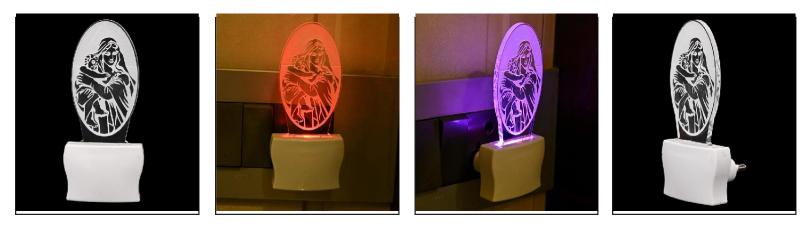

Name:- Somil 3D Illusion Mother With Her Baby LED Plug & Play Wall Lamp\_LED12

SKU Code :- LEDNight-BT1.d Category:- Night Lamp Size:- 50 \* 50 \* 100 Pin type:- 890 Pack Of:- 1 Material :- Acrylic Plastic Bulb included:- Yes

Name:- Somil Mother With Her Baby 3D Illusion LED Plug & Play Wall Lamp\_LED12

SKU Code :- LEDNight-BT1.e Category:- Night Lamp Size:- 50 \* 50 \* 100 Pin type:- 891 Pack Of:- 1 Material :- Acrylic Plastic Bulb included:- Yes

5

Name:- Somil Acrylic 3D Illusion Mother With Her Baby LED Plug & Play Wall Lamp

SKU Code :- LEDNight-BT1.f Category:- Night Lamp Size:- 50 \* 50 \* 100 Pin type:- 892 Pack Of:- 1 Material :- Acrylic Plastic Bulb included:- Yes