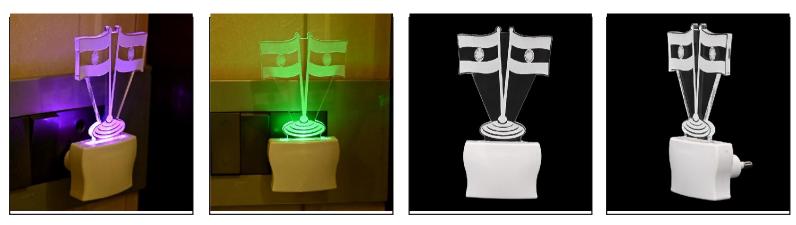

#### Name:- Somil 3D Illusion Lord Vishnu LED Plug & Play Wall Lamp

SKU Code :- LEDNight-BR1.d Category:- Night Lamp Size:- 50 \* 50 \* 100 Pin type:- 884 Pack Of:- 1 Material :- Acrylic Plastic Bulb included:- Yes

Name:- Somil Lord Vishnu 3D Illusion LED Plug & Play Wall Lamp

SKU Code :- LEDNight-BR1.e Category:- Night Lamp Size:- 50 \* 50 \* 100 Pin type:- 885 Pack Of:- 1 Material :- Acrylic Plastic Bulb included:- Yes

Name:- Somil Acrylic 3D Illusion Lord Vishnu LED Plug & Play Wall Lamp

SKU Code :- LEDNight-BR1.f Category:- Night Lamp Size:- 50 \* 50 \* 100 Pin type:- 886 Pack Of:- 1 Material :- Acrylic Plastic Bulb included:- Yes