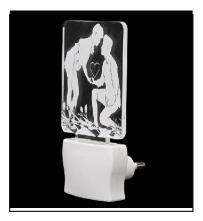

SKU Code :- LEDNight-CE1.f Category:- Night Lamp Size:- 50 \* 50 \* 100 Pin type:- 925 Pack Of:- 1 Material :- Acrylic Plastic Bulb included:- Yes

Name:- Somil 3D Illusion Valentine Couple LED Plug & Play Wall Lamp\_LED12

SKU Code :- LEDNight-CF1.d Category:- Night Lamp Size:- 50 \* 50 \* 100 Pin type:- 926 Pack Of:- 1 Material :- Acrylic Plastic Bulb included:- Yes

Name:- Somil Valentine Couple 3D Illusion LED Plug & Play Wall Lamp\_LED12

SKU Code :- LEDNight-CF1.e Category:- Night Lamp Size:- 50 \* 50 \* 100 Pin type:- 927 Pack Of:- 1 Material :- Acrylic Plastic Bulb included:- Yes

Name:- Somil Acrylic 3D Illusion Valentine Couple LED Plug & Play Wall Lamp