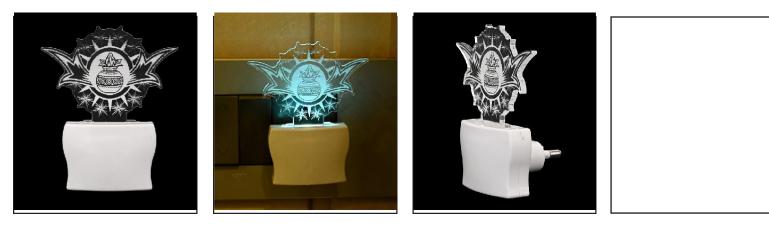

#### Name:- Somil 3D Illusion Fatty Ganpati LED Plug & Play Wall Lamp

SKU Code :- LEDNight-ED1.d Category:- Night Lamp Size:- 50 \* 50 \* 100 Pin type:- 1076 Pack Of:- 1 Material :- Acrylic Plastic Bulb included:- Yes

Name:- Somil 3D Illusion LED Plug & Play Wall Lamp

SKU Code :- LEDNight-ED1.e Category:- Night Lamp Size:- 50 \* 50 \* 100 Pin type:- 1077 Pack Of:- 1 Material :- Acrylic Plastic Bulb included:- Yes

98

Name:- Somil Acrylic 3D Illusion Fatty Ganpati LED Plug & Play Wall Lamp