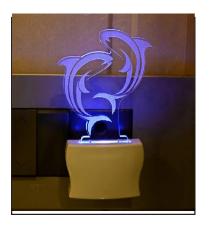

SKU Code :- LEDNight-ED1.f Category:- Night Lamp Size:- 50 \* 50 \* 100 Pin type:- 1078 Pack Of:- 1 Material :- Acrylic Plastic Bulb included:- Yes

Name:- Somil 3D Illusion Couple Of Playing Dolphin LED Plug & Play Wall Lamp

SKU Code :- LEDNight-EF1.d Category:- Night Lamp Size:- 50 \* 50 \* 100 Pin type:- 1079 Pack Of:- 1 Material :- Acrylic Plastic Bulb included:- Yes

Name:- Somil Couple Of Playing Dolphin 3D Illusion LED Plug & Play Wall Lamp\_LED12

SKU Code :- LEDNight-EF1.e Category:- Night Lamp Size:- 50 \* 50 \* 100 Pin type:- 1080 Pack Of:- 1 Material :- Acrylic Plastic Bulb included:- Yes

Name:- Somil 3D Illusion LED Plug & Play Wall Lamp

SKU Code :- LEDNight-EF1.f Category:- Night Lamp Size:- 50 \* 50 \* 100 Pin type:- 1081 Pack Of:- 1 Material :- Acrylic Plastic Bulb included:- Yes