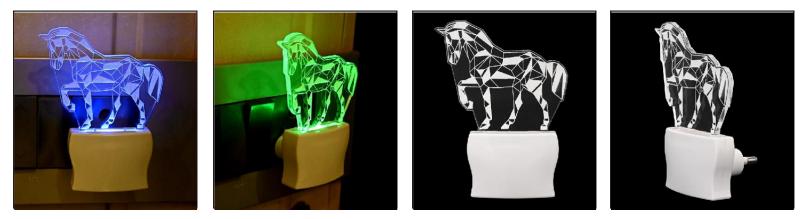

Name:- Somil 3D Illusion Geometrical Walking Horse LED Plug & Play Wall Lamp

SKU Code :- LEDNight-DO1.d Category:- Night Lamp Size:- 50 \* 50 \* 100 Pin type:- 1031 Pack Of:- 1 Material :- Acrylic Plastic Bulb included:- Yes

15

Name:- Somil 3D Illusion LED Plug & Play Wall Lamp

SKU Code :- LEDNight-DO1.e Category:- Night Lamp Size:- 50 \* 50 \* 100 Pin type:- 1032 Pack Of:- 1 Material :- Acrylic Plastic Bulb included:- Yes

Name:- Somil Acrylic 3D Illusion Geometrical Walking Horse LED Plug & Play Wall Lamp