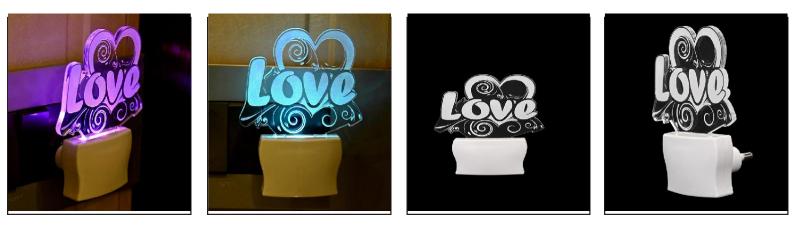

17

Name:- Somil 3D Illusion LED Plug & Play Wall Lamp

SKU Code :- LEDNight-CB1.f Category:- Night Lamp Size:- 50 \* 50 \* 100 Pin type:- 916 Pack Of:- 1 Material :- Acrylic Plastic Bulb included:- Yes

Name:- Somil Happy Valentine Day 3D Illusion LED Plug & Play Wall Lamp\_nfhvd

SKU Code :- LEDNight-CC1.d Category:- Night Lamp Size:- 50 \* 50 \* 100 Pin type:- 917 Pack Of:- 1 Material :- Acrylic Plastic Bulb included:- Yes

Name:- Somil Happy Valentine Day 3D Illusion LED Plug & Play Wall Lamp\_nfhvd\_LED12

SKU Code :- LEDNight-CC1.e Category:- Night Lamp Size:- 50 \* 50 \* 100 Pin type:- 918 Pack Of:- 1 Material :- Acrylic Plastic Bulb included:- Yes

Name:- Somil Acrylic 3D Illusion Happy Valentine Day LED Plug & Play Wall Lamp\_LED12