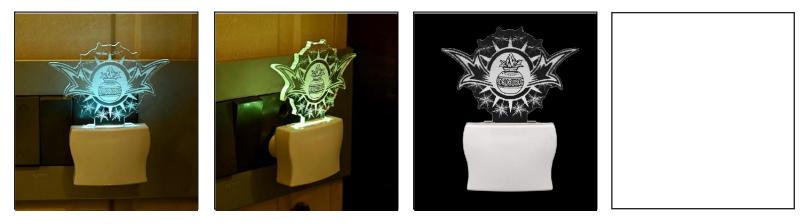

#### Name:- Somil 3D Illusion Fatty Ganpati LED Plug & Play Wall Lamp

SKU Code :- LEDNight-ED1.d Category:- Night Lamp Size:- 50 \* 50 \* 100 Pin type:- 1076 Pack Of:- 1 Material :- Acrylic Plastic Bulb included:- Yes

Name:- Somil 3D Illusion LED Plug & Play Wall Lamp

SKU Code :- LEDNight-ED1.e Category:- Night Lamp Size:- 50 \* 50 \* 100 Pin type:- 1077 Pack Of:- 1 Material :- Acrylic Plastic Bulb included:- Yes

98

Name:- Somil Acrylic 3D Illusion Fatty Ganpati LED Plug & Play Wall Lamp