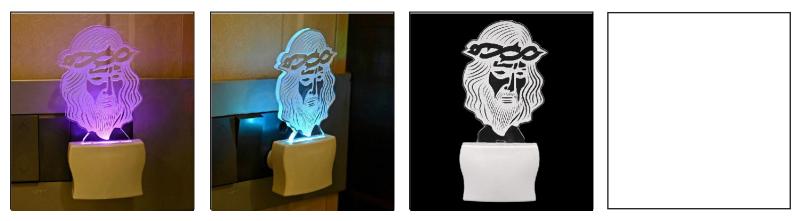

Name:- Somil Acrylic 3D Illusion Blessing Jesus Christ LED Plug & Play Wall Lamp\_xmxnjkbdh

SKU Code :- LEDNight-BV1.d Category:- Night Lamp Size:- 50 \* 50 \* 100 Pin type:- 896 Pack Of:- 1 Material :- Acrylic Plastic Bulb included:- Yes

Name:- Somil Blessing Jesus Christ 3D Illusion LED Plug & Play Wall Lamp

SKU Code :- LEDNight-BV1.e Category:- Night Lamp Size:- 50 \* 50 \* 100 Pin type:- 897 Pack Of:- 1 Material :- Acrylic Plastic Bulb included:- Yes

Name:- Somil 3D Illusion LED Plug & Play Wall Lamp

SKU Code :- LEDNight-BV1.f Category:- Night Lamp Size:- 50 \* 50 \* 100 Pin type:- 898 Pack Of:- 1 Material :- Acrylic Plastic Bulb included:- Yes

Name:- Somil 3D Illusion Flying Eagle LED Plug & Play Wall Lamp\_LED12