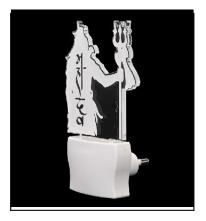

Name:- Somil 3D Illusion Mahadev Shadow With Trident LED Plug & Play Wall Lamp

SKU Code :- LEDNight-CB1.d Category:- Night Lamp Size:- 50 \* 50 \* 100 Pin type:- 914 Pack Of:- 1 Material :- Acrylic Plastic Bulb included:- Yes

Name:- Somil Mahadev Shadow With Trident 3D Illusion LED Plug & Play Wall Lamp

SKU Code :- LEDNight-CB1.e Category:- Night Lamp Size:- 50 \* 50 \* 100 Pin type:- 915 Pack Of:- 1 Material :- Acrylic Plastic Bulb included:- Yes