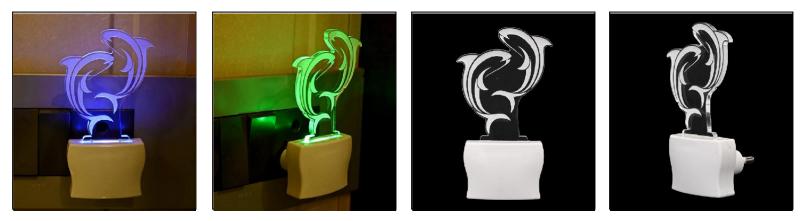

SKU Code :- LEDNight-ED1.f Category:- Night Lamp Size:- 50 \* 50 \* 100 Pin type:- 1078 Pack Of:- 1 Material :- Acrylic Plastic Bulb included:- Yes

Name:- Somil 3D Illusion Couple Of Playing Dolphin LED Plug & Play Wall Lamp

SKU Code :- LEDNight-EF1.d Category:- Night Lamp Size:- 50 \* 50 \* 100 Pin type:- 1079 Pack Of:- 1 Material :- Acrylic Plastic Bulb included:- Yes

Name:- Somil Couple Of Playing Dolphin 3D Illusion LED Plug & Play Wall Lamp\_LED12

SKU Code :- LEDNight-EF1.e Category:- Night Lamp Size:- 50 \* 50 \* 100 Pin type:- 1080 Pack Of:- 1 Material :- Acrylic Plastic Bulb included:- Yes

Name:- Somil 3D Illusion LED Plug & Play Wall Lamp

SKU Code :- LEDNight-EF1.f Category:- Night Lamp Size:- 50 \* 50 \* 100 Pin type:- 1081 Pack Of:- 1 Material :- Acrylic Plastic Bulb included:- Yes