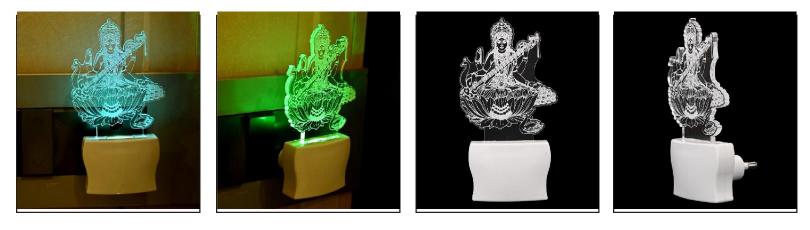

SKU Code :- LEDNight-DV1.f Category:- Night Lamp Size:- 50 \* 50 \* 100 Pin type:- 1054 Pack Of:- 1 Material :- Acrylic Plastic Bulb included:- Yes

Name:- Somil Goddess Of Wealth Maa Laxmi 3D Illusion LED Plug & Play Wall Lamp

SKU Code :- LEDNight-DW1.d Category:- Night Lamp Size:- 50 \* 50 \* 100 Pin type:- 1055 Pack Of:- 1 Material :- Acrylic Plastic Bulb included:- Yes

Name:- Somil Goddess Of Wealth Maa Laxmi 3D Illusion LED Plug & Play Wall Lamp\_LED12

SKU Code :- LEDNight-DW1.e Category:- Night Lamp Size:- 50 \* 50 \* 100 Pin type:- 1056 Pack Of:- 1 Material :- Acrylic Plastic Bulb included:- Yes

Name:- Somil Acrylic 3D Illusion Goddess Of Wealth Maa Laxmi LED Plug & Play Wall Lamp\_LED12