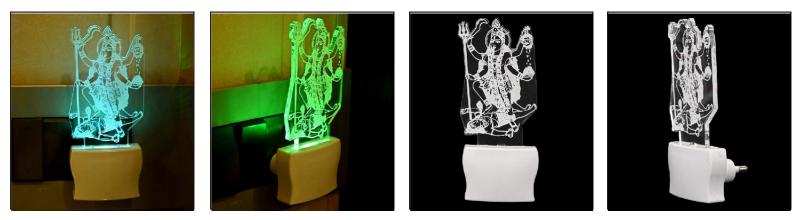

Name:- Somil 3D Illusion Goddess Mahakali LED Plug & Play Wall Lamp

SKU Code :- LEDNight-DU1.d Category:- Night Lamp Size:- 50 \* 50 \* 100 Pin type:- 1049 Pack Of:- 1 Material :- Acrylic Plastic Bulb included:- Yes

Note:- For prices please contact by means mentioned below. You can also whastapp or email for any type of queries.

Name:- Somil Goddess Mahakali 3D Illusion LED Plug & Play Wall Lamp\_LED12

SKU Code :- LEDNight-DU1.e Category:- Night Lamp Size:- 50 \* 50 \* 100 Pin type:- 1050 Pack Of:- 1 Material :- Acrylic Plastic Bulb included:- Yes