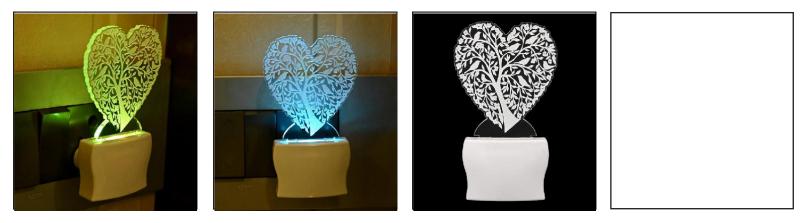

Name:- Somil 3D Illusion Tree In Shape Of Heart LED Plug & Play Wall Lamp\_LED12

SKU Code :- LEDNight-CI1.d Category:- Night Lamp Size:- 50 \* 50 \* 100 Pin type:- 935 Pack Of:- 1 Material :- Acrylic Plastic Bulb included:- Yes

Name:- Somil Tree In Shape Of Heart 3D Illusion LED Plug & Play Wall Lamp\_LED12

SKU Code :- LEDNight-CI1.e Category:- Night Lamp Size:- 50 \* 50 \* 100 Pin type:- 936 Pack Of:- 1 Material :- Acrylic Plastic Bulb included:- Yes

Name:- Somil Acrylic 3D Illusion Tree In Shape Of Heart LED Plug & Play Wall Lamp

SKU Code :- LEDNight-CI1.f Category:- Night Lamp Size:- 50 \* 50 \* 100 Pin type:- 937 Pack Of:- 1 Material :- Acrylic Plastic Bulb included:- Yes