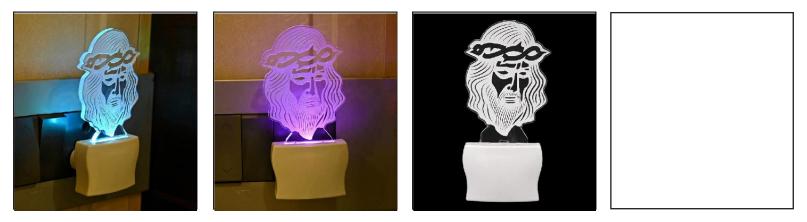

Name:- Somil Acrylic 3D Illusion Blessing Jesus Christ LED Plug & Play Wall Lamp\_xmxnjkbdh

SKU Code :- LEDNight-BV1.d Category:- Night Lamp Size:- 50 \* 50 \* 100 Pin type:- 896 Pack Of:- 1 Material :- Acrylic Plastic Bulb included:- Yes

Name:- Somil Blessing Jesus Christ 3D Illusion LED Plug & Play Wall Lamp

SKU Code :- LEDNight-BV1.e Category:- Night Lamp Size:- 50 \* 50 \* 100 Pin type:- 897 Pack Of:- 1 Material :- Acrylic Plastic Bulb included:- Yes

Name:- Somil 3D Illusion LED Plug & Play Wall Lamp

SKU Code :- LEDNight-BV1.f Category:- Night Lamp Size:- 50 \* 50 \* 100 Pin type:- 898 Pack Of:- 1 Material :- Acrylic Plastic Bulb included:- Yes

Name:- Somil 3D Illusion Flying Eagle LED Plug & Play Wall Lamp\_LED12