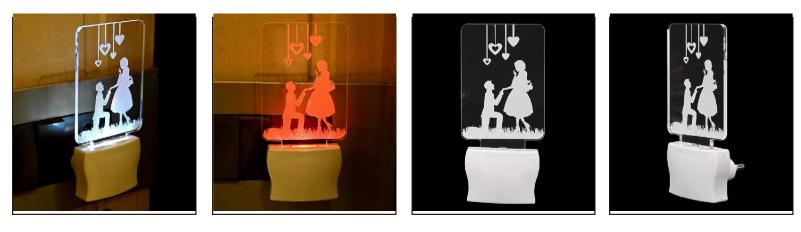

Name:- Somil 3D Illusion Mother With Her Baby LED Plug & Play Wall Lamp\_LED12

SKU Code :- LEDNight-BT1.d Category:- Night Lamp Size:- 50 \* 50 \* 100 Pin type:- 890 Pack Of:- 1 Material :- Acrylic Plastic Bulb included:- Yes

Name:- Somil Mother With Her Baby 3D Illusion LED Plug & Play Wall Lamp\_LED12

SKU Code :- LEDNight-BT1.e Category:- Night Lamp Size:- 50 \* 50 \* 100 Pin type:- 891 Pack Of:- 1 Material :- Acrylic Plastic Bulb included:- Yes

5

Name:- Somil Acrylic 3D Illusion Mother With Her Baby LED Plug & Play Wall Lamp

SKU Code :- LEDNight-BT1.f Category:- Night Lamp Size:- 50 \* 50 \* 100 Pin type:- 892 Pack Of:- 1 Material :- Acrylic Plastic Bulb included:- Yes