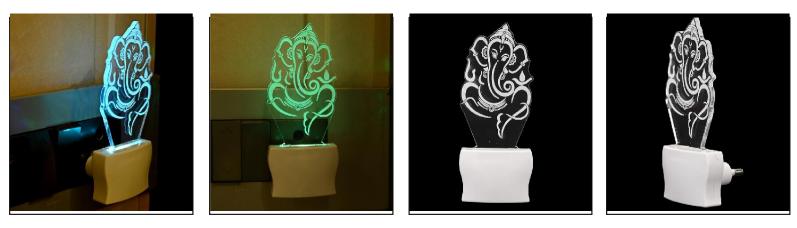

SKU Code :- LEDNight-CD1.f Category:- Night Lamp Size:- 50 \* 50 \* 100 Pin type:- 922 Pack Of:- 1 Material :- Acrylic Plastic Bulb included:- Yes

Name:- Somil 3D Illusion Peaceful Ganesha LED Plug & Play Wall Lamp\_LED12

SKU Code :- LEDNight-CE1.d Category:- Night Lamp Size:- 50 \* 50 \* 100 Pin type:- 923 Pack Of:- 1 Material :- Acrylic Plastic Bulb included:- Yes

Name:- Somil Peaceful Ganesha 3D Illusion LED Plug & Play Wall Lamp

SKU Code :- LEDNight-CE1.e Category:- Night Lamp Size:- 50 \* 50 \* 100 Pin type:- 924 Pack Of:- 1 Material :- Acrylic Plastic Bulb included:- Yes

Name:- Somil Acrylic 3D Illusion Peaceful Ganesha LED Plug & Play Wall Lamp\_LED12

SKU Code :- LEDNight-CE1.f Category:- Night Lamp Size:- 50 \* 50 \* 100 Pin type:- 925 Pack Of:- 1 Material :- Acrylic Plastic Bulb included:- Yes

Name:- Somil 3D Illusion Valentine Couple LED Plug & Play Wall Lamp\_LED12